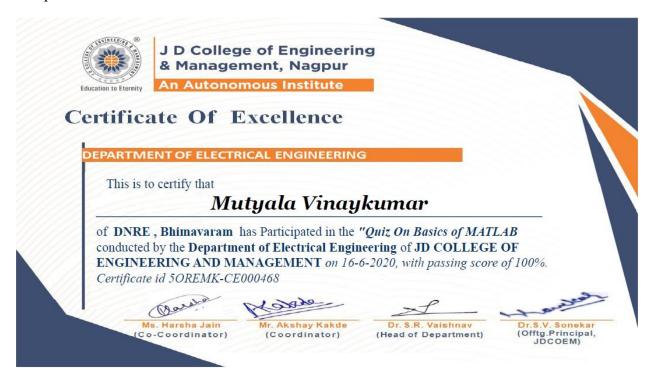

ution:**

- Webinar was conducted in online mode.
- Quiz was conducted from 10th June to 16th June 2020.
- Quiz content 10 MCQ type questions based on Basics of MATLAB.
- The participants scoring 60% and more was given E- Certificates.

#### **Coordinator:**

• Mr. Akshay A.Kakde, Assistant Professor, Electrical Department

#### **Co - Coordinator:**

• Ms. Harsha. D. Jain, Assistant Professor, Electrical Department

**Outcome** Participants had rewiew of MATLAB software used by all engineering branches for different kinds of simulations.

Ms. Harsha Jain Mr. AkshayKakde Dr. S. R. Vaishnav

Co- Coordinator Coordinator HOD



# JAIDEV EDUCATION SOCIETY'S J D COLLEGE OF ENGINEERING AND MANAGEMENT KATOL ROAD, NAGPUR DEPARTMENT OF ELECTRICAL ENGINEERING

### Flyer:



### Sample Certificate: