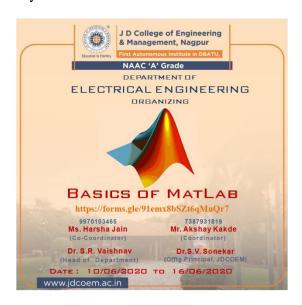

## Online Quiz on Basics of MATLAB

**Objective:** To develop awareness about Basics of MATLAB needed for all engineering branches for simulation purpose.

Mode of Conduction: Online Media Google form

**No. of Participants:**571 (Students and Faculties)

#### **Execution:**

- Webinar was conducted in online mode.
- Quiz was conducted from 10th June to 16th June 2020.
- Quiz content 10 MCQ type questions based on Basics of MATLAB.
- The participants scoring 60% and more was given E- Certificates.

#### **Coordinator:**

• Mr. Akshay A.Kakde, Assistant Professor, Electrical Department

#### **Co - Coordinator:**

• Ms. Harsha. D. Jain, Assistant Professor, Electrical Department

**Outcome** Participants had rewiew of MATLAB software used by all engineering branches for different kinds of simulations.

### Flyer: