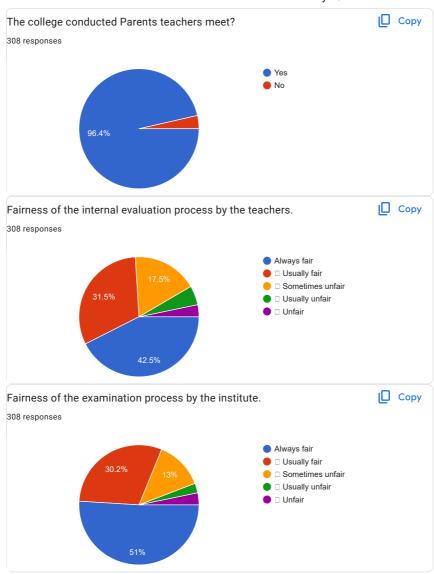

| 30. | Do you have counseling support? *                              |
|-----|----------------------------------------------------------------|
|     | Mark only one oval.                                            |
|     | Yes                                                            |
|     | No                                                             |
|     |                                                                |
|     |                                                                |
| 31. | Are you engaged on your own in: *                              |
|     | Check all that apply.                                          |
|     | Pursue/Develop new hobby                                       |
|     | New Skill                                                      |
|     | Read new book  Learn new sport                                 |
|     | Any other                                                      |
|     |                                                                |
|     |                                                                |
| 32. | The college conducted Parents teachers meet? *                 |
|     | Mark only one oval.                                            |
|     | Yes                                                            |
|     | No                                                             |
|     |                                                                |
|     |                                                                |
| 33. | Fairness of the internal evaluation process by the teachers. * |
|     | Mark only one oval.                                            |
|     | Always fair                                                    |
|     | ☐ I Usually fair                                               |
|     | ☐ Sometimes unfair                                             |
|     | ☐ I Usually unfair                                             |
|     | ☐ I Unfair                                                     |
|     |                                                                |

| 34. | Fairness of the examination process by the institute. * |
|-----|---------------------------------------------------------|
|     | Mark only one oval.                                     |
|     | Always fair                                             |
|     | ☐ 🛮 Usually fair                                        |
|     | ☐  ☐ Sometimes unfair                                   |
|     | ☐ I Usually unfair                                      |
|     | ☐ I Unfair                                              |
|     |                                                         |
|     |                                                         |
|     |                                                         |