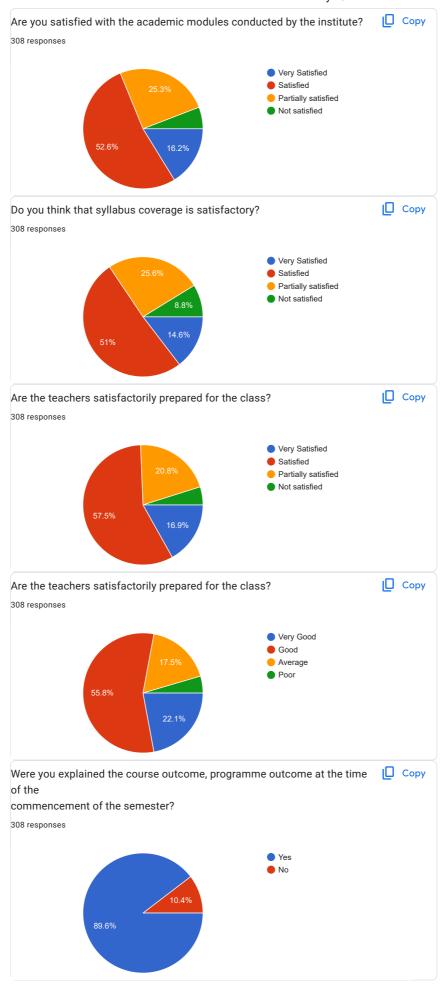

| 4.                    | Program Code *                                                                                                                                       |  |  |  |  |
|-----------------------|------------------------------------------------------------------------------------------------------------------------------------------------------|--|--|--|--|
|                       | Mark only one oval.                                                                                                                                  |  |  |  |  |
|                       | CE (Civil)                                                                                                                                           |  |  |  |  |
| ME (Mechanical)       |                                                                                                                                                      |  |  |  |  |
| CS (Computer Science) |                                                                                                                                                      |  |  |  |  |
|                       | Al (Artificial Intelligence)                                                                                                                         |  |  |  |  |
| DS (Data Science)     |                                                                                                                                                      |  |  |  |  |
|                       | IT (Information Technology)                                                                                                                          |  |  |  |  |
|                       | EN (Electronics)                                                                                                                                     |  |  |  |  |
|                       | ET (Electronics and Telecommunication)                                                                                                               |  |  |  |  |
|                       | MB (Management Studies)                                                                                                                              |  |  |  |  |
|                       | EE (Electrical)                                                                                                                                      |  |  |  |  |
| 5.                    | How far you are satisfied with the curriculum of your program? *  Mark only one oval.  Very Satisfied  Satisfied  Partially satisfied  Not satisfied |  |  |  |  |
| 6.                    | How far you are satisfied with the curriculum delivery at the institute? *  Mark only one oval.                                                      |  |  |  |  |
|                       | Very Satisfied                                                                                                                                       |  |  |  |  |
|                       | Satisfied                                                                                                                                            |  |  |  |  |
|                       | Partially satisfied                                                                                                                                  |  |  |  |  |
|                       | Not satisfied                                                                                                                                        |  |  |  |  |
|                       |                                                                                                                                                      |  |  |  |  |

| 7.  | Are you satisfied with the academic modules conducted by the institute? * |  |  |  |
|-----|---------------------------------------------------------------------------|--|--|--|
|     | Mark only one oval.                                                       |  |  |  |
|     | Very Satisfied                                                            |  |  |  |
|     | Satisfied                                                                 |  |  |  |
|     | Partially satisfied                                                       |  |  |  |
|     | Not satisfied                                                             |  |  |  |
|     |                                                                           |  |  |  |
| 8.  | Do you think that syllabus coverage is satisfactory? *                    |  |  |  |
|     | Mark only one oval.                                                       |  |  |  |
|     | Very Satisfied                                                            |  |  |  |
|     | Satisfied                                                                 |  |  |  |
|     | Partially satisfied                                                       |  |  |  |
|     | Not satisfied                                                             |  |  |  |
|     |                                                                           |  |  |  |
| 9.  | Are the teachers satisfactorily prepared for the class? *                 |  |  |  |
|     | Mark only one oval.                                                       |  |  |  |
|     |                                                                           |  |  |  |
|     | Satisfied                                                                 |  |  |  |
|     | Partially satisfied                                                       |  |  |  |
|     | Not satisfied                                                             |  |  |  |
|     |                                                                           |  |  |  |
| 10. | Are the teachers satisfactorily prepared for the class? *                 |  |  |  |
|     | Mark only one oval.                                                       |  |  |  |
|     | Very Good                                                                 |  |  |  |
|     | Good                                                                      |  |  |  |
|     | Average                                                                   |  |  |  |
|     | Poor                                                                      |  |  |  |
|     |                                                                           |  |  |  |

| 11. | Were you explained the course outcome, programme outcome at the time of the commencement of the semester? | * |
|-----|-----------------------------------------------------------------------------------------------------------|---|
|     | Mark only one oval.                                                                                       |   |
|     | Yes                                                                                                       |   |
|     | No                                                                                                        |   |
|     |                                                                                                           |   |
| 12. | What are the teaching aids used by the teacher in the classroom? *                                        |   |
|     | Check all that apply.                                                                                     |   |
|     | Chalk & amp; Talk                                                                                         |   |
|     | Power Point                                                                                               |   |
|     | Smart Phones                                                                                              |   |
|     | Videos                                                                                                    |   |
|     | Any other                                                                                                 |   |
|     |                                                                                                           |   |
| 13. | What are the various activities conducted during the online to explain the                                | * |
|     | particular                                                                                                |   |
|     | topic/concept?                                                                                            |   |
|     | Check all that apply.                                                                                     |   |
|     | Survey                                                                                                    |   |
|     | Role plays                                                                                                |   |
|     | Knowledge sessions                                                                                        |   |
|     | Presentation                                                                                              |   |
|     | Group activities                                                                                          |   |
|     | Model Making                                                                                              |   |
|     | Visits                                                                                                    |   |
|     | ☐ Projects                                                                                                |   |
|     | Any other                                                                                                 |   |
|     |                                                                                                           |   |