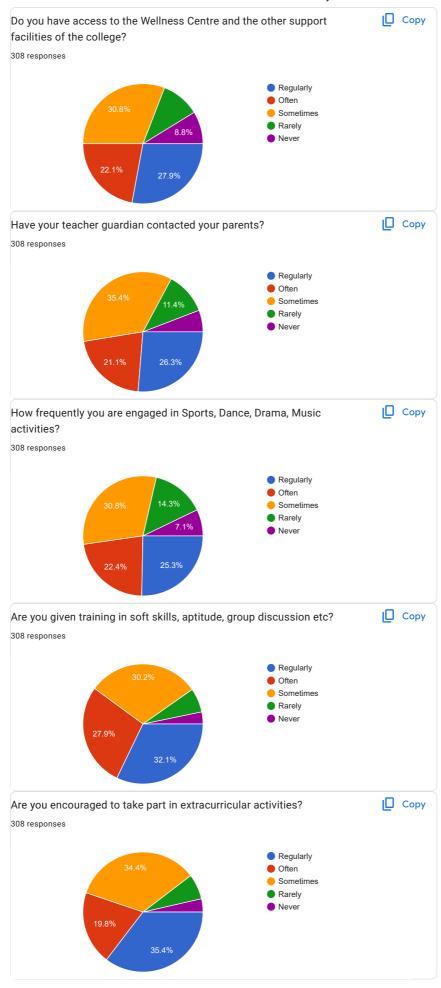

| 17. | Do you have access to the Wellness Centre and the other support facilities of the college? |  |  |  |  |
|-----|--------------------------------------------------------------------------------------------|--|--|--|--|
|     | Mark only one oval.                                                                        |  |  |  |  |
|     | Regularly                                                                                  |  |  |  |  |
|     | Often                                                                                      |  |  |  |  |
|     | Sometimes                                                                                  |  |  |  |  |
|     | Rarely                                                                                     |  |  |  |  |
|     | Never                                                                                      |  |  |  |  |
|     |                                                                                            |  |  |  |  |
|     |                                                                                            |  |  |  |  |
| 18. | Have your teacher guardian contacted your parents? *                                       |  |  |  |  |
|     | Mark only one oval.                                                                        |  |  |  |  |
|     | Regularly                                                                                  |  |  |  |  |
|     | Often                                                                                      |  |  |  |  |
|     | Sometimes                                                                                  |  |  |  |  |
|     | Rarely                                                                                     |  |  |  |  |
|     | Never                                                                                      |  |  |  |  |
|     |                                                                                            |  |  |  |  |
|     |                                                                                            |  |  |  |  |
| 19. | How frequently you are engaged in Sports, Dance, Drama, Music activities? *                |  |  |  |  |
|     | Mark only one oval.                                                                        |  |  |  |  |
|     | Regularly                                                                                  |  |  |  |  |
|     | Often                                                                                      |  |  |  |  |
|     | Sometimes                                                                                  |  |  |  |  |
|     | Rarely                                                                                     |  |  |  |  |
|     | Never                                                                                      |  |  |  |  |
|     |                                                                                            |  |  |  |  |

| 20. | Are you given training in soft skills, aptitude, group discussion etc? *           |  |  |
|-----|------------------------------------------------------------------------------------|--|--|
|     | Mark only one oval.                                                                |  |  |
|     | Regularly Often                                                                    |  |  |
|     |                                                                                    |  |  |
|     | Sometimes                                                                          |  |  |
|     | Rarely                                                                             |  |  |
|     | Never                                                                              |  |  |
|     |                                                                                    |  |  |
| 21. | Are you encouraged to take part in extracurricular activities? *                   |  |  |
|     | Mark only one oval.                                                                |  |  |
|     | Regularly                                                                          |  |  |
|     | Often                                                                              |  |  |
|     | Sometimes                                                                          |  |  |
|     | Rarely                                                                             |  |  |
|     | Never                                                                              |  |  |
|     |                                                                                    |  |  |
|     |                                                                                    |  |  |
| 22. | Are you encouraged to take online certifications (NPTEL) for Life long * learning? |  |  |
|     | Mark only one oval.                                                                |  |  |
|     | Regularly                                                                          |  |  |
|     | Often                                                                              |  |  |
|     | Sometimes                                                                          |  |  |
|     | Rarely                                                                             |  |  |
|     | Never                                                                              |  |  |
|     |                                                                                    |  |  |
|     |                                                                                    |  |  |