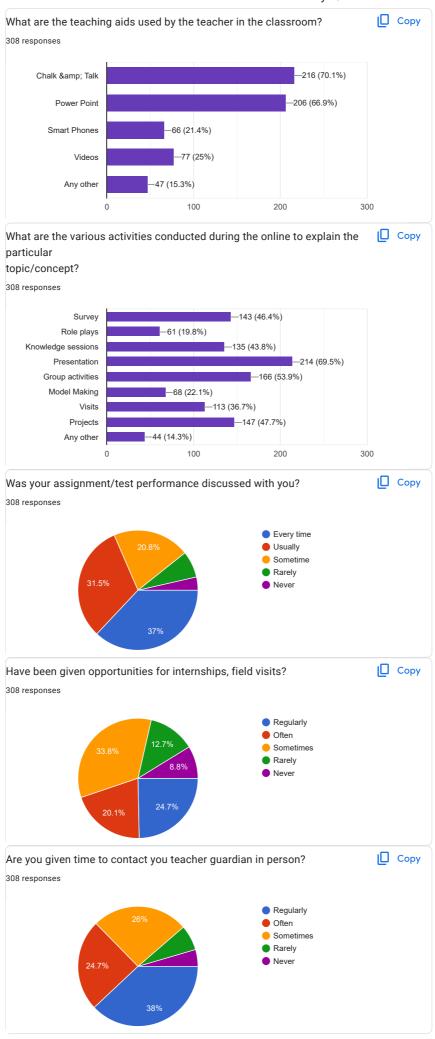

| 11. | Were you explained the course outcome, programme outcome at the time of the commencement of the semester? | * |
|-----|-----------------------------------------------------------------------------------------------------------|---|
|     | Mark only one oval.                                                                                       |   |
|     | Yes                                                                                                       |   |
|     | No                                                                                                        |   |
|     |                                                                                                           |   |
| 12. | What are the teaching aids used by the teacher in the classroom? *                                        |   |
|     | Check all that apply.                                                                                     |   |
|     | Chalk & amp; Talk                                                                                         |   |
|     | Power Point                                                                                               |   |
|     | Smart Phones                                                                                              |   |
|     | Videos                                                                                                    |   |
|     | Any other                                                                                                 |   |
|     |                                                                                                           |   |
| 13. | What are the various activities conducted during the online to explain the                                | * |
|     | particular                                                                                                |   |
|     | topic/concept?                                                                                            |   |
|     | Check all that apply.                                                                                     |   |
|     | Survey                                                                                                    |   |
|     | Role plays                                                                                                |   |
|     | Knowledge sessions                                                                                        |   |
|     | Presentation                                                                                              |   |
|     | Group activities                                                                                          |   |
|     | Model Making                                                                                              |   |
|     | Visits                                                                                                    |   |
|     | ☐ Projects                                                                                                |   |
|     | Any other                                                                                                 |   |
|     |                                                                                                           |   |

| 14. | Was your assignment/test performance discussed with you? *      |
|-----|-----------------------------------------------------------------|
|     | Mark only one oval.                                             |
|     | Every time                                                      |
|     | Usually                                                         |
|     | Sometime                                                        |
|     | Rarely                                                          |
|     | Never                                                           |
|     |                                                                 |
| 15. | Have been given opportunities for internships, field visits? *  |
|     | Mark only one oval.                                             |
|     | Regularly                                                       |
|     | Often                                                           |
|     | Sometimes                                                       |
|     | Rarely                                                          |
|     | Never                                                           |
|     |                                                                 |
| 16. | Are you given time to contact you teacher guardian in person? * |
|     | Mark only one oval.                                             |
|     | Regularly                                                       |
|     | Often                                                           |
|     | Sometimes                                                       |
|     | Rarely                                                          |
|     | Never                                                           |
|     |                                                                 |