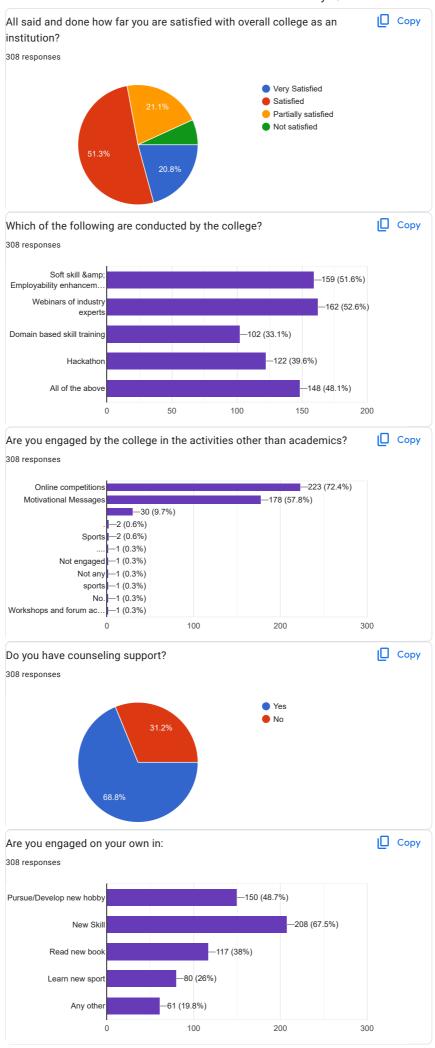

| 26. | Are your complaints and grievances handled properly? *                              |
|-----|-------------------------------------------------------------------------------------|
|     | Mark only one oval.                                                                 |
|     | Regularly                                                                           |
|     | Often                                                                               |
|     | Sometimes                                                                           |
|     | Rarely                                                                              |
|     | Never                                                                               |
|     |                                                                                     |
| 27. | All said and done how far you are satisfied with overall college as an institution? |
|     | Mark only one oval.                                                                 |
|     | Very Satisfied                                                                      |
|     | Satisfied                                                                           |
|     | Partially satisfied                                                                 |
|     | Not satisfied                                                                       |
|     |                                                                                     |
| 28. | Which of the following are conducted by the college? *                              |
|     | Check all that apply.                                                               |
|     | Soft skill & mp; Employability enhancement modules                                  |
|     | Webinars of industry experts                                                        |
|     | Domain based skill training     Hackathon                                           |
|     | All of the above                                                                    |
|     |                                                                                     |
| 29. | Are you engaged by the college in the activities other than academics? *            |
|     | Check all that apply.                                                               |
|     | Online competitions                                                                 |
|     | Motivational Messages                                                               |
|     | Other:                                                                              |

| 30. | Do you have counseling support? *                              |
|-----|----------------------------------------------------------------|
|     | Mark only one oval.                                            |
|     | Yes                                                            |
|     | No                                                             |
|     |                                                                |
|     |                                                                |
| 31. | Are you engaged on your own in: *                              |
|     | Check all that apply.                                          |
|     | Pursue/Develop new hobby                                       |
|     | New Skill                                                      |
|     | Read new book  Learn new sport                                 |
|     | Any other                                                      |
|     |                                                                |
|     |                                                                |
| 32. | The college conducted Parents teachers meet? *                 |
|     | Mark only one oval.                                            |
|     | Yes                                                            |
|     | No                                                             |
|     |                                                                |
|     |                                                                |
| 33. | Fairness of the internal evaluation process by the teachers. * |
|     | Mark only one oval.                                            |
|     | Always fair                                                    |
|     | ☐ I Usually fair                                               |
|     | ☐ Sometimes unfair                                             |
|     | ☐ I Usually unfair                                             |
|     | ☐ I Unfair                                                     |
|     |                                                                |