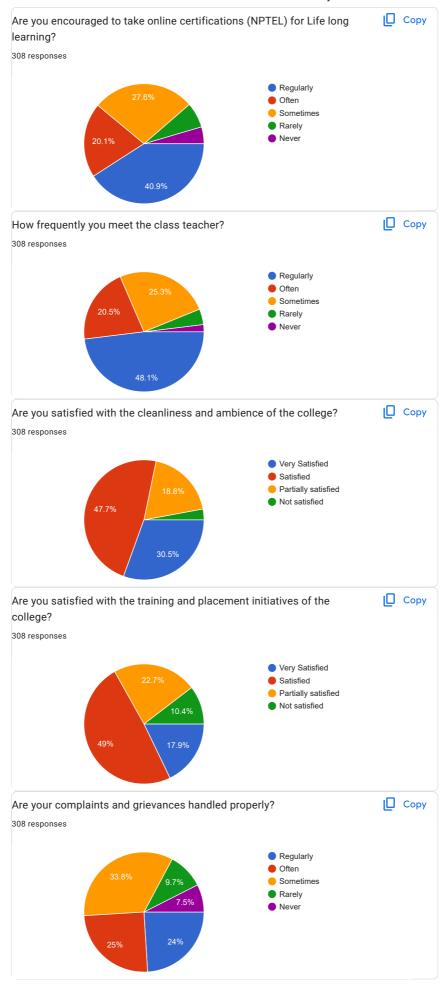

| 20. | Are you given training in soft skills, aptitude, group discussion etc? *           |  |  |
|-----|------------------------------------------------------------------------------------|--|--|
|     | Mark only one oval.                                                                |  |  |
|     | Regularly Often                                                                    |  |  |
|     |                                                                                    |  |  |
|     | Sometimes                                                                          |  |  |
|     | Rarely                                                                             |  |  |
|     | Never                                                                              |  |  |
|     |                                                                                    |  |  |
| 21. | Are you encouraged to take part in extracurricular activities? *                   |  |  |
|     | Mark only one oval.                                                                |  |  |
|     | Regularly                                                                          |  |  |
|     | Often                                                                              |  |  |
|     | Sometimes                                                                          |  |  |
|     | Rarely                                                                             |  |  |
|     | Never                                                                              |  |  |
|     |                                                                                    |  |  |
|     |                                                                                    |  |  |
| 22. | Are you encouraged to take online certifications (NPTEL) for Life long * learning? |  |  |
|     | Mark only one oval.                                                                |  |  |
|     | Regularly                                                                          |  |  |
|     | Often                                                                              |  |  |
|     | Sometimes                                                                          |  |  |
|     | Rarely                                                                             |  |  |
|     | Never                                                                              |  |  |
|     |                                                                                    |  |  |
|     |                                                                                    |  |  |

| 23. | How frequently you meet the class teacher? *                                    |
|-----|---------------------------------------------------------------------------------|
|     | Mark only one oval.                                                             |
|     | Regularly                                                                       |
|     | Often                                                                           |
|     | Sometimes                                                                       |
|     | Rarely                                                                          |
|     | Never                                                                           |
|     |                                                                                 |
| 24. | Are you satisfied with the cleanliness and ambience of the college? *           |
|     | Mark only one oval.                                                             |
|     | Very Satisfied                                                                  |
|     | Satisfied                                                                       |
|     | Partially satisfied                                                             |
|     | One Not satisfied                                                               |
|     |                                                                                 |
| 25. | Are you satisfied with the training and placement initiatives of the college? * |
|     | Mark only one oval.                                                             |
|     | Very Satisfied                                                                  |
|     | Satisfied                                                                       |
|     | Partially satisfied                                                             |
|     | Not satisfied                                                                   |
|     |                                                                                 |

| 26. | Are your complaints and grievances handled properly? *                              |
|-----|-------------------------------------------------------------------------------------|
|     | Mark only one oval.                                                                 |
|     | Regularly                                                                           |
|     | Often                                                                               |
|     | Sometimes                                                                           |
|     | Rarely                                                                              |
|     | Never                                                                               |
|     |                                                                                     |
| 27. | All said and done how far you are satisfied with overall college as an institution? |
|     | Mark only one oval.                                                                 |
|     | Very Satisfied                                                                      |
|     | Satisfied                                                                           |
|     | Partially satisfied                                                                 |
|     | Not satisfied                                                                       |
|     |                                                                                     |
| 28. | Which of the following are conducted by the college? *                              |
|     | Check all that apply.                                                               |
|     | Soft skill & mp; Employability enhancement modules                                  |
|     | Webinars of industry experts                                                        |
|     | Domain based skill training     Hackathon                                           |
|     | All of the above                                                                    |
|     |                                                                                     |
| 29. | Are you engaged by the college in the activities other than academics? *            |
|     | Check all that apply.                                                               |
|     | Online competitions                                                                 |
|     | Motivational Messages                                                               |
|     | Other:                                                                              |