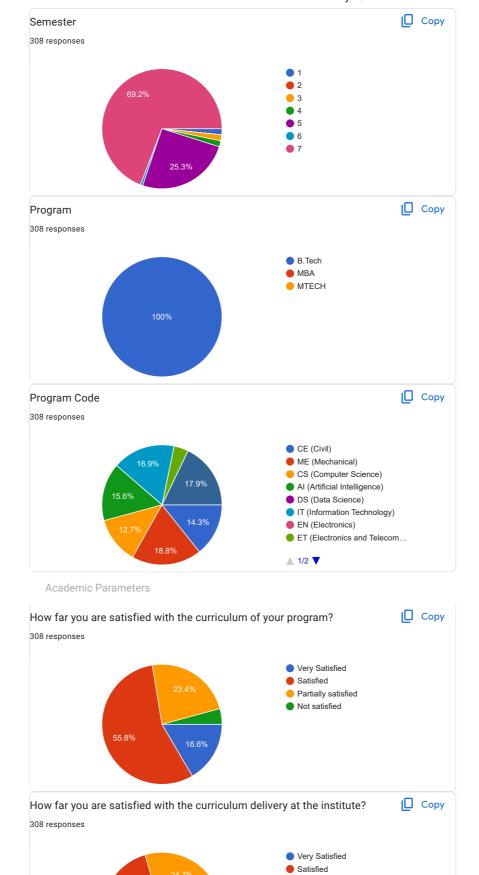

## Student satisfaction survey 2021-22

\* Indicates required question Demographics JBE/JBTECH /JMBA/JMTech Id \* Semester \* 2. Mark only one oval. Program \* 3. Mark only one oval. B.Tech MBA **MTECH** 

| 4.                    | Program Code *                                                                                                                                       |  |  |  |  |
|-----------------------|------------------------------------------------------------------------------------------------------------------------------------------------------|--|--|--|--|
|                       | Mark only one oval.                                                                                                                                  |  |  |  |  |
|                       | CE (Civil)                                                                                                                                           |  |  |  |  |
| ME (Mechanical)       |                                                                                                                                                      |  |  |  |  |
| CS (Computer Science) |                                                                                                                                                      |  |  |  |  |
|                       | Al (Artificial Intelligence)                                                                                                                         |  |  |  |  |
| DS (Data Science)     |                                                                                                                                                      |  |  |  |  |
|                       | IT (Information Technology)                                                                                                                          |  |  |  |  |
|                       | EN (Electronics)                                                                                                                                     |  |  |  |  |
|                       | ET (Electronics and Telecommunication)                                                                                                               |  |  |  |  |
|                       | MB (Management Studies)                                                                                                                              |  |  |  |  |
|                       | EE (Electrical)                                                                                                                                      |  |  |  |  |
| 5.                    | How far you are satisfied with the curriculum of your program? *  Mark only one oval.  Very Satisfied  Satisfied  Partially satisfied  Not satisfied |  |  |  |  |
| 6.                    | How far you are satisfied with the curriculum delivery at the institute? *  Mark only one oval.                                                      |  |  |  |  |
|                       | Very Satisfied                                                                                                                                       |  |  |  |  |
|                       | Satisfied                                                                                                                                            |  |  |  |  |
|                       | Partially satisfied                                                                                                                                  |  |  |  |  |
|                       | Not satisfied                                                                                                                                        |  |  |  |  |
|                       |                                                                                                                                                      |  |  |  |  |