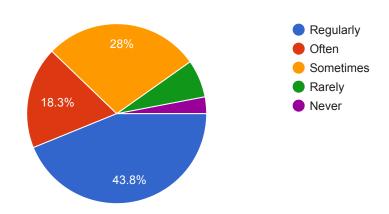

| 8  | Was your<br>assignment/test<br>performance<br>discussed with<br>you?                       | Every time - 30.8%       | Usually – <b>25.8%</b>   | Sometime – 28%                    | Rarely – <b>9.3%</b>        | Never – <b>6.1%</b>                                                        | -     |
|----|--------------------------------------------------------------------------------------------|--------------------------|--------------------------|-----------------------------------|-----------------------------|----------------------------------------------------------------------------|-------|
| 9  | Have you been given opportunities for internships, field visits?                           | Regularly - 35%          | Often – <b>11.8%</b>     | Sometimes – 32.5%                 | Rarely – <b>11.9%</b>       | Never – <b>8.8%</b>                                                        | -     |
| 10 | Are you given time to contact your teacher guardian in person?                             | Regularly – <b>43.8%</b> | Often –<br>18.3%         | Sometimes - 28%                   | Rarely – <b>7%</b>          | Never – 3%                                                                 | -     |
| 11 | Do you have access to the Wellness Centre and the other support facilities of the college? | Regularly – <b>29.5%</b> | Often – <b>19.3%</b>     | Sometimes – 29.9%                 | Rarely – <b>12.7%</b>       | Never – <b>8.5%</b>                                                        | -     |
| 12 | Have your teacher guardian contacted your parents?                                         | Regularly – <b>24.5%</b> | Often –<br>17.8%         | Sometimes – 36.2%                 | Rarely – <b>11.1%</b>       | Never – <b>10.4%</b>                                                       | -     |
| 13 | How frequently you are engaged in Sports, Dance, Drama, Music activities?                  | Regularly – <b>26.1%</b> | Often –<br>15.2%         | Sometimes - 34.5%                 | Rarely – <b>15.2%</b>       | Never – <b>8.9%</b>                                                        | -     |
| 14 | Are you satisfied with the training and placement initiatives of the college?              | Very Satisfied - 13.7%   | Satisfied – <b>50.6%</b> | Partially<br>Satisfied –<br>25.5% | Not<br>Satisfied –<br>10.2% | -                                                                          | -     |
| 15 | Are you given training in soft skills, aptitude, group discussion etc?                     | Regularly - 34.8%        | Often -<br>22.5 %        | Sometimes – 29.5%                 | Rarely – <b>9.8%</b>        | Never – <b>3.4%</b>                                                        | -     |
| 16 | Are you encouraged to take part in extra curricular activities?                            | Regularly - 35 %         | Often -<br>15%           | Sometimes – 33.7%                 | Rarely – <b>9.5%</b>        | Never – <b>6.8%</b>                                                        | -     |
| 17 | Are you encouraged to take online certifications (NPTEL) for Life long learning?           | Regularly - 50%          | Often –<br>18.6%         | Sometimes – 21.1%                 | Rarely - 6%                 | Never –<br><b>4.3%</b>                                                     | -     |
| 18 | How frequently you meet the class teacher?                                                 | Regularly - 51.5 %       | Often –<br>19.5%         | Sometimes – 22.1%                 | Rarely - 5%                 | Never –<br><b>1.9%</b>                                                     | -     |
| 19 | Are you satisfied with the cleanliness and ambience of the college?                        | Very Satisfied - 41.5%   | Satisfied – <b>46.9%</b> | Partially<br>Satisfied –<br>8.9%  | Not<br>Satisfied –<br>2.7%  | -                                                                          | -     |
| 20 | Are your complaints and grievances handled                                                 | Regularly – <b>20.5%</b> | Often –<br>21.7%         | Sometimes – 37.2%                 | Rarely – <b>9.4%</b>        | Never – Principal 11.2% Principal Included Astro Rose Resident Apapur-4153 | gener |

## 10. Are you given time to contact your teacher guardian in person?

796 responses