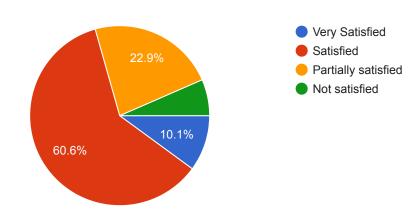

## 1. How far you are satisfied with the curriculum delivery at the institute?

796 responses

| Sr.<br>No | Question                                                                                                  | Responses                       |                          |                             |                                                                                                                                                                                                                                                                                                                                                                                                                                                                                                                                                                                                                                                                                                                                                                                                                                                                                                                                                                                                                                                                                                                                                                                                                                                                                                                                                                                                                                                                                                                                                                                                                                                                                                                                                                                                                                                                                                                                                                                                                                                                                                                                |                            |                   |
|-----------|-----------------------------------------------------------------------------------------------------------|---------------------------------|--------------------------|-----------------------------|--------------------------------------------------------------------------------------------------------------------------------------------------------------------------------------------------------------------------------------------------------------------------------------------------------------------------------------------------------------------------------------------------------------------------------------------------------------------------------------------------------------------------------------------------------------------------------------------------------------------------------------------------------------------------------------------------------------------------------------------------------------------------------------------------------------------------------------------------------------------------------------------------------------------------------------------------------------------------------------------------------------------------------------------------------------------------------------------------------------------------------------------------------------------------------------------------------------------------------------------------------------------------------------------------------------------------------------------------------------------------------------------------------------------------------------------------------------------------------------------------------------------------------------------------------------------------------------------------------------------------------------------------------------------------------------------------------------------------------------------------------------------------------------------------------------------------------------------------------------------------------------------------------------------------------------------------------------------------------------------------------------------------------------------------------------------------------------------------------------------------------|----------------------------|-------------------|
| 1         | How far you are satisfied with the curriculum delivery at the institute?                                  | Very<br>Satisfied<br>-<br>10.1% | Satisfied - 60.6%        | Partially Satisfied – 22.9% | Not<br>Satisfied –<br>6.4%                                                                                                                                                                                                                                                                                                                                                                                                                                                                                                                                                                                                                                                                                                                                                                                                                                                                                                                                                                                                                                                                                                                                                                                                                                                                                                                                                                                                                                                                                                                                                                                                                                                                                                                                                                                                                                                                                                                                                                                                                                                                                                     | -                          | -                 |
| 2         | Are you satisfied with the academic modules conducted by the institute?                                   | Very Satisfied - 8.4 %          | Satisfied – <b>58.5%</b> | Partially Satisfied – 25.9% | Not<br>Satisfied –<br>7.2%                                                                                                                                                                                                                                                                                                                                                                                                                                                                                                                                                                                                                                                                                                                                                                                                                                                                                                                                                                                                                                                                                                                                                                                                                                                                                                                                                                                                                                                                                                                                                                                                                                                                                                                                                                                                                                                                                                                                                                                                                                                                                                     | -                          | -                 |
| 3         | Do you think that syllabus coverage is satisfactory?                                                      | Very Satisfied -7%              | Satisfied – <b>48.1%</b> | Partially Satisfied – 27.1% | Not<br>Satisfied –<br>17.8%                                                                                                                                                                                                                                                                                                                                                                                                                                                                                                                                                                                                                                                                                                                                                                                                                                                                                                                                                                                                                                                                                                                                                                                                                                                                                                                                                                                                                                                                                                                                                                                                                                                                                                                                                                                                                                                                                                                                                                                                                                                                                                    | -                          | -                 |
| 4         | Are the teachers satisfactorily prepared for the class?                                                   | Very<br>Satisfied<br>-<br>45%   | Satisfied - 52%          | Partially Satisfied – 2%    | Not<br>Satisfied –<br>1%                                                                                                                                                                                                                                                                                                                                                                                                                                                                                                                                                                                                                                                                                                                                                                                                                                                                                                                                                                                                                                                                                                                                                                                                                                                                                                                                                                                                                                                                                                                                                                                                                                                                                                                                                                                                                                                                                                                                                                                                                                                                                                       | -                          | -                 |
| 5         | Were you explained the course outcome, programme outcome at the time of the commencement of the semester? | Yes – <b>78.3%</b>              | No –<br>21.7%            | -                           | -                                                                                                                                                                                                                                                                                                                                                                                                                                                                                                                                                                                                                                                                                                                                                                                                                                                                                                                                                                                                                                                                                                                                                                                                                                                                                                                                                                                                                                                                                                                                                                                                                                                                                                                                                                                                                                                                                                                                                                                                                                                                                                                              | -                          | -                 |
| 6         | What are the teaching aids used by the teacher in the classroom?                                          | Chalk & talk – <b>42.1%</b>     | Powerpoint - 9.3%        | Smartphone - 1.5%           | Videos-<br>0.7%                                                                                                                                                                                                                                                                                                                                                                                                                                                                                                                                                                                                                                                                                                                                                                                                                                                                                                                                                                                                                                                                                                                                                                                                                                                                                                                                                                                                                                                                                                                                                                                                                                                                                                                                                                                                                                                                                                                                                                                                                                                                                                                | Combination of all - 46.4% | -                 |
| 7         | What are the various activities conducted during class to explain the particular topic/concept?           | Survey – 5%                     | Role plays - 2.3%        | Knowledge sessions – 15.7%  | Presentation  - 34.3%  Principal  A description of the principal state of the principal sta | Group activities-27.4%     | Any other - 15.3% |