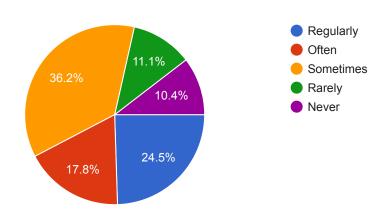

#### 12. Have your teacher guardian contacted your parents?

796 responses

| 8  | Was your<br>assignment/test<br>performance<br>discussed with<br>you?                       | Every time - 30.8%       | Usually – <b>25.8%</b>   | Sometime – 28%                    | Rarely – <b>9.3%</b>        | Never – <b>6.1%</b>                                                        | -     |
|----|--------------------------------------------------------------------------------------------|--------------------------|--------------------------|-----------------------------------|-----------------------------|----------------------------------------------------------------------------|-------|
| 9  | Have you been given opportunities for internships, field visits?                           | Regularly - 35%          | Often – <b>11.8%</b>     | Sometimes – 32.5%                 | Rarely – <b>11.9%</b>       | Never – <b>8.8%</b>                                                        | -     |
| 10 | Are you given time to contact your teacher guardian in person?                             | Regularly – <b>43.8%</b> | Often –<br>18.3%         | Sometimes - 28%                   | Rarely – <b>7%</b>          | Never – 3%                                                                 | -     |
| 11 | Do you have access to the Wellness Centre and the other support facilities of the college? | Regularly – <b>29.5%</b> | Often – <b>19.3%</b>     | Sometimes – 29.9%                 | Rarely – <b>12.7%</b>       | Never – <b>8.5%</b>                                                        | -     |
| 12 | Have your teacher guardian contacted your parents?                                         | Regularly – <b>24.5%</b> | Often –<br>17.8%         | Sometimes – 36.2%                 | Rarely – <b>11.1%</b>       | Never – <b>10.4%</b>                                                       | -     |
| 13 | How frequently you are engaged in Sports, Dance, Drama, Music activities?                  | Regularly – <b>26.1%</b> | Often –<br>15.2%         | Sometimes - 34.5%                 | Rarely – <b>15.2%</b>       | Never – <b>8.9%</b>                                                        | -     |
| 14 | Are you satisfied with the training and placement initiatives of the college?              | Very Satisfied - 13.7%   | Satisfied – <b>50.6%</b> | Partially<br>Satisfied –<br>25.5% | Not<br>Satisfied –<br>10.2% | -                                                                          | -     |
| 15 | Are you given training in soft skills, aptitude, group discussion etc?                     | Regularly - 34.8%        | Often -<br>22.5 %        | Sometimes – 29.5%                 | Rarely – <b>9.8%</b>        | Never – <b>3.4%</b>                                                        | -     |
| 16 | Are you encouraged to take part in extra curricular activities?                            | Regularly - 35 %         | Often -<br>15%           | Sometimes – 33.7%                 | Rarely – <b>9.5%</b>        | Never – <b>6.8%</b>                                                        | -     |
| 17 | Are you encouraged to take online certifications (NPTEL) for Life long learning?           | Regularly - 50%          | Often –<br>18.6%         | Sometimes – 21.1%                 | Rarely - 6%                 | Never –<br><b>4.3%</b>                                                     | -     |
| 18 | How frequently you meet the class teacher?                                                 | Regularly - 51.5 %       | Often –<br>19.5%         | Sometimes – 22.1%                 | Rarely - 5%                 | Never –<br><b>1.9%</b>                                                     | -     |
| 19 | Are you satisfied with the cleanliness and ambience of the college?                        | Very Satisfied - 41.5%   | Satisfied – <b>46.9%</b> | Partially<br>Satisfied –<br>8.9%  | Not<br>Satisfied –<br>2.7%  | -                                                                          | -     |
| 20 | Are your complaints and grievances handled                                                 | Regularly – <b>20.5%</b> | Often –<br>21.7%         | Sometimes – 37.2%                 | Rarely – <b>9.4%</b>        | Never – Principal 11.2% Principal Included Astro Rose Resident Apapur-4153 | gener |