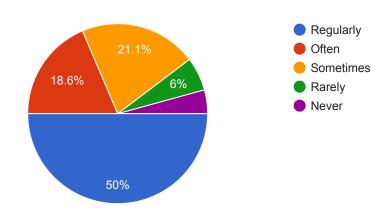

## 17. Are you encouraged to take online certifications (NPTEL) for Life long learning?

796 responses