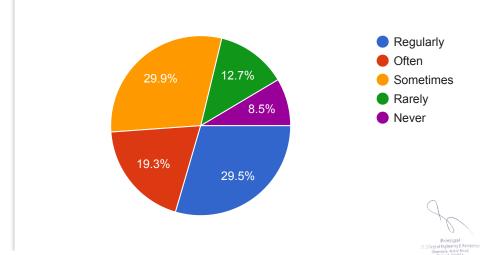

## 11. Do you have access to the Wellness Centre and the other support facilities of the college?

| 8  | Was your<br>assignment/test<br>performance<br>discussed with<br>you?                       | Every time - 30.8%       | Usually – <b>25.8%</b>   | Sometime – 28%                    | Rarely – <b>9.3%</b>        | Never – <b>6.1%</b>                                                        | -     |
|----|--------------------------------------------------------------------------------------------|--------------------------|--------------------------|-----------------------------------|-----------------------------|----------------------------------------------------------------------------|-------|
| 9  | Have you been given opportunities for internships, field visits?                           | Regularly - 35%          | Often – <b>11.8%</b>     | Sometimes – 32.5%                 | Rarely – <b>11.9%</b>       | Never – <b>8.8%</b>                                                        | -     |
| 10 | Are you given time to contact your teacher guardian in person?                             | Regularly – <b>43.8%</b> | Often –<br>18.3%         | Sometimes - 28%                   | Rarely – <b>7%</b>          | Never – 3%                                                                 | -     |
| 11 | Do you have access to the Wellness Centre and the other support facilities of the college? | Regularly – <b>29.5%</b> | Often – <b>19.3%</b>     | Sometimes – 29.9%                 | Rarely – <b>12.7%</b>       | Never – <b>8.5%</b>                                                        | -     |
| 12 | Have your teacher guardian contacted your parents?                                         | Regularly – <b>24.5%</b> | Often –<br>17.8%         | Sometimes – 36.2%                 | Rarely – <b>11.1%</b>       | Never – <b>10.4%</b>                                                       | -     |
| 13 | How frequently you are engaged in Sports, Dance, Drama, Music activities?                  | Regularly – <b>26.1%</b> | Often –<br>15.2%         | Sometimes - 34.5%                 | Rarely – <b>15.2%</b>       | Never – <b>8.9%</b>                                                        | -     |
| 14 | Are you satisfied with the training and placement initiatives of the college?              | Very Satisfied - 13.7%   | Satisfied – <b>50.6%</b> | Partially<br>Satisfied –<br>25.5% | Not<br>Satisfied –<br>10.2% | -                                                                          | -     |
| 15 | Are you given training in soft skills, aptitude, group discussion etc?                     | Regularly - 34.8%        | Often -<br>22.5 %        | Sometimes – 29.5%                 | Rarely – <b>9.8%</b>        | Never – <b>3.4%</b>                                                        | -     |
| 16 | Are you encouraged to take part in extra curricular activities?                            | Regularly - 35 %         | Often -<br>15%           | Sometimes – 33.7%                 | Rarely – <b>9.5%</b>        | Never – <b>6.8%</b>                                                        | -     |
| 17 | Are you encouraged to take online certifications (NPTEL) for Life long learning?           | Regularly - 50%          | Often –<br>18.6%         | Sometimes – 21.1%                 | Rarely - 6%                 | Never –<br><b>4.3%</b>                                                     | -     |
| 18 | How frequently you meet the class teacher?                                                 | Regularly - 51.5 %       | Often –<br>19.5%         | Sometimes – 22.1%                 | Rarely - 5%                 | Never –<br><b>1.9%</b>                                                     | -     |
| 19 | Are you satisfied with the cleanliness and ambience of the college?                        | Very Satisfied - 41.5%   | Satisfied – <b>46.9%</b> | Partially<br>Satisfied –<br>8.9%  | Not<br>Satisfied –<br>2.7%  | -                                                                          | -     |
| 20 | Are your complaints and grievances handled                                                 | Regularly – <b>20.5%</b> | Often –<br>21.7%         | Sometimes – 37.2%                 | Rarely – <b>9.4%</b>        | Never – Principal 11.2% Principal Included Astro Rose Resident Apapur-4153 | gener |