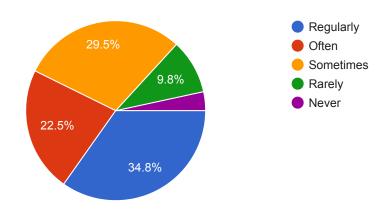

### 15. Are you given training in soft skills, aptitude, group discussion etc?

796 responses