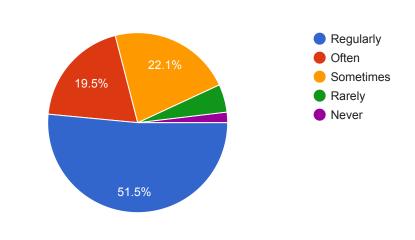

#### 18. How frequently you meet the class teacher?

| 8  | Was your<br>assignment/test<br>performance<br>discussed with<br>you?                       | Every time - 30.8%       | Usually – <b>25.8%</b>   | Sometime – 28%                    | Rarely – <b>9.3%</b>        | Never – <b>6.1%</b>                                                        | -     |
|----|--------------------------------------------------------------------------------------------|--------------------------|--------------------------|-----------------------------------|-----------------------------|----------------------------------------------------------------------------|-------|
| 9  | Have you been given opportunities for internships, field visits?                           | Regularly - 35%          | Often – <b>11.8%</b>     | Sometimes – 32.5%                 | Rarely – <b>11.9%</b>       | Never – <b>8.8%</b>                                                        | -     |
| 10 | Are you given time to contact your teacher guardian in person?                             | Regularly – <b>43.8%</b> | Often –<br>18.3%         | Sometimes - 28%                   | Rarely – <b>7%</b>          | Never – 3%                                                                 | -     |
| 11 | Do you have access to the Wellness Centre and the other support facilities of the college? | Regularly – <b>29.5%</b> | Often – <b>19.3%</b>     | Sometimes – 29.9%                 | Rarely – <b>12.7%</b>       | Never – <b>8.5%</b>                                                        | -     |
| 12 | Have your teacher guardian contacted your parents?                                         | Regularly – <b>24.5%</b> | Often –<br>17.8%         | Sometimes – 36.2%                 | Rarely – <b>11.1%</b>       | Never – <b>10.4%</b>                                                       | -     |
| 13 | How frequently you are engaged in Sports, Dance, Drama, Music activities?                  | Regularly – <b>26.1%</b> | Often –<br>15.2%         | Sometimes - 34.5%                 | Rarely – <b>15.2%</b>       | Never – <b>8.9%</b>                                                        | -     |
| 14 | Are you satisfied with the training and placement initiatives of the college?              | Very Satisfied - 13.7%   | Satisfied – <b>50.6%</b> | Partially<br>Satisfied –<br>25.5% | Not<br>Satisfied –<br>10.2% | -                                                                          | -     |
| 15 | Are you given training in soft skills, aptitude, group discussion etc?                     | Regularly - 34.8%        | Often -<br>22.5 %        | Sometimes – 29.5%                 | Rarely – <b>9.8%</b>        | Never – <b>3.4%</b>                                                        | -     |
| 16 | Are you encouraged to take part in extra curricular activities?                            | Regularly - 35 %         | Often -<br>15%           | Sometimes – 33.7%                 | Rarely – <b>9.5%</b>        | Never – <b>6.8%</b>                                                        | -     |
| 17 | Are you encouraged to take online certifications (NPTEL) for Life long learning?           | Regularly - 50%          | Often –<br>18.6%         | Sometimes – 21.1%                 | Rarely - 6%                 | Never –<br><b>4.3%</b>                                                     | -     |
| 18 | How frequently you meet the class teacher?                                                 | Regularly - 51.5 %       | Often –<br>19.5%         | Sometimes – 22.1%                 | Rarely - 5%                 | Never –<br><b>1.9%</b>                                                     | -     |
| 19 | Are you satisfied with the cleanliness and ambience of the college?                        | Very Satisfied - 41.5%   | Satisfied – <b>46.9%</b> | Partially<br>Satisfied –<br>8.9%  | Not<br>Satisfied –<br>2.7%  | -                                                                          | -     |
| 20 | Are your complaints and grievances handled                                                 | Regularly – <b>20.5%</b> | Often –<br>21.7%         | Sometimes – 37.2%                 | Rarely – <b>9.4%</b>        | Never – Principal 11.2% Principal Included Astro Rose Resident Apapur-4153 | gener |