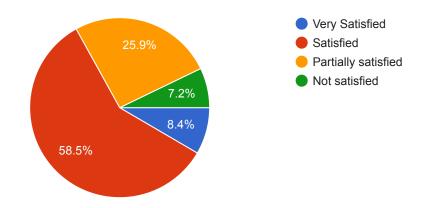

### 2. Are you satisfied with the academic modules conducted by the institute?

| Sr.<br>No | Question                                                                                                  | Responses                       |                          |                             |                                                                                                                                                                                                                                                                                                                                                                                                                                                                                                                                                                                                                                                                                                                                                                                                                                                                                                                                                                                                                                                                                                                                                                                                                                                                                                                                                                                                                                                                                                                                                                                                                                                                                                                                                                                                                                                                                                                                                                                                                                                                                                                                |                            |                   |
|-----------|-----------------------------------------------------------------------------------------------------------|---------------------------------|--------------------------|-----------------------------|--------------------------------------------------------------------------------------------------------------------------------------------------------------------------------------------------------------------------------------------------------------------------------------------------------------------------------------------------------------------------------------------------------------------------------------------------------------------------------------------------------------------------------------------------------------------------------------------------------------------------------------------------------------------------------------------------------------------------------------------------------------------------------------------------------------------------------------------------------------------------------------------------------------------------------------------------------------------------------------------------------------------------------------------------------------------------------------------------------------------------------------------------------------------------------------------------------------------------------------------------------------------------------------------------------------------------------------------------------------------------------------------------------------------------------------------------------------------------------------------------------------------------------------------------------------------------------------------------------------------------------------------------------------------------------------------------------------------------------------------------------------------------------------------------------------------------------------------------------------------------------------------------------------------------------------------------------------------------------------------------------------------------------------------------------------------------------------------------------------------------------|----------------------------|-------------------|
| 1         | How far you are satisfied with the curriculum delivery at the institute?                                  | Very<br>Satisfied<br>-<br>10.1% | Satisfied - 60.6%        | Partially Satisfied – 22.9% | Not<br>Satisfied –<br>6.4%                                                                                                                                                                                                                                                                                                                                                                                                                                                                                                                                                                                                                                                                                                                                                                                                                                                                                                                                                                                                                                                                                                                                                                                                                                                                                                                                                                                                                                                                                                                                                                                                                                                                                                                                                                                                                                                                                                                                                                                                                                                                                                     | -                          | -                 |
| 2         | Are you satisfied with the academic modules conducted by the institute?                                   | Very Satisfied - 8.4 %          | Satisfied – <b>58.5%</b> | Partially Satisfied – 25.9% | Not<br>Satisfied –<br>7.2%                                                                                                                                                                                                                                                                                                                                                                                                                                                                                                                                                                                                                                                                                                                                                                                                                                                                                                                                                                                                                                                                                                                                                                                                                                                                                                                                                                                                                                                                                                                                                                                                                                                                                                                                                                                                                                                                                                                                                                                                                                                                                                     | -                          | -                 |
| 3         | Do you think that syllabus coverage is satisfactory?                                                      | Very Satisfied -7%              | Satisfied – <b>48.1%</b> | Partially Satisfied – 27.1% | Not<br>Satisfied –<br>17.8%                                                                                                                                                                                                                                                                                                                                                                                                                                                                                                                                                                                                                                                                                                                                                                                                                                                                                                                                                                                                                                                                                                                                                                                                                                                                                                                                                                                                                                                                                                                                                                                                                                                                                                                                                                                                                                                                                                                                                                                                                                                                                                    | -                          | -                 |
| 4         | Are the teachers satisfactorily prepared for the class?                                                   | Very<br>Satisfied<br>-<br>45%   | Satisfied - 52%          | Partially Satisfied – 2%    | Not<br>Satisfied –<br>1%                                                                                                                                                                                                                                                                                                                                                                                                                                                                                                                                                                                                                                                                                                                                                                                                                                                                                                                                                                                                                                                                                                                                                                                                                                                                                                                                                                                                                                                                                                                                                                                                                                                                                                                                                                                                                                                                                                                                                                                                                                                                                                       | -                          | -                 |
| 5         | Were you explained the course outcome, programme outcome at the time of the commencement of the semester? | Yes – <b>78.3%</b>              | No –<br>21.7%            | -                           | -                                                                                                                                                                                                                                                                                                                                                                                                                                                                                                                                                                                                                                                                                                                                                                                                                                                                                                                                                                                                                                                                                                                                                                                                                                                                                                                                                                                                                                                                                                                                                                                                                                                                                                                                                                                                                                                                                                                                                                                                                                                                                                                              | -                          | -                 |
| 6         | What are the teaching aids used by the teacher in the classroom?                                          | Chalk & talk – <b>42.1%</b>     | Powerpoint - 9.3%        | Smartphone - 1.5%           | Videos-<br>0.7%                                                                                                                                                                                                                                                                                                                                                                                                                                                                                                                                                                                                                                                                                                                                                                                                                                                                                                                                                                                                                                                                                                                                                                                                                                                                                                                                                                                                                                                                                                                                                                                                                                                                                                                                                                                                                                                                                                                                                                                                                                                                                                                | Combination of all - 46.4% | -                 |
| 7         | What are the various activities conducted during class to explain the particular topic/concept?           | Survey – 5%                     | Role plays - 2.3%        | Knowledge sessions – 15.7%  | Presentation  - 34.3%  Principal  A description of the principal state of the principal sta | Group activities-27.4%     | Any other - 15.3% |