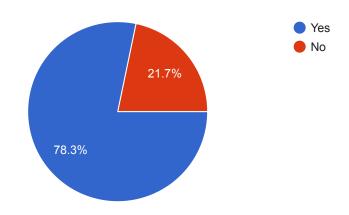

| Sr.<br>No | Question                                                                                                  | Responses                       |                          |                             |                                                                                                                                                                                                                                                                                                                                                                                                                                                                                                                                                                                                                                                                                                                                                                                                                                                                                                                                                                                                                                                                                                                                                                                                                                                                                                                                                                                                                                                                                                                                                                                                                                                                                                                                                                                                                                                                                                                                                                                                                                                                                                                                |                            |                   |
|-----------|-----------------------------------------------------------------------------------------------------------|---------------------------------|--------------------------|-----------------------------|--------------------------------------------------------------------------------------------------------------------------------------------------------------------------------------------------------------------------------------------------------------------------------------------------------------------------------------------------------------------------------------------------------------------------------------------------------------------------------------------------------------------------------------------------------------------------------------------------------------------------------------------------------------------------------------------------------------------------------------------------------------------------------------------------------------------------------------------------------------------------------------------------------------------------------------------------------------------------------------------------------------------------------------------------------------------------------------------------------------------------------------------------------------------------------------------------------------------------------------------------------------------------------------------------------------------------------------------------------------------------------------------------------------------------------------------------------------------------------------------------------------------------------------------------------------------------------------------------------------------------------------------------------------------------------------------------------------------------------------------------------------------------------------------------------------------------------------------------------------------------------------------------------------------------------------------------------------------------------------------------------------------------------------------------------------------------------------------------------------------------------|----------------------------|-------------------|
| 1         | How far you are satisfied with the curriculum delivery at the institute?                                  | Very<br>Satisfied<br>-<br>10.1% | Satisfied - 60.6%        | Partially Satisfied – 22.9% | Not<br>Satisfied –<br>6.4%                                                                                                                                                                                                                                                                                                                                                                                                                                                                                                                                                                                                                                                                                                                                                                                                                                                                                                                                                                                                                                                                                                                                                                                                                                                                                                                                                                                                                                                                                                                                                                                                                                                                                                                                                                                                                                                                                                                                                                                                                                                                                                     | -                          | -                 |
| 2         | Are you satisfied with the academic modules conducted by the institute?                                   | Very Satisfied - 8.4 %          | Satisfied – <b>58.5%</b> | Partially Satisfied – 25.9% | Not<br>Satisfied –<br>7.2%                                                                                                                                                                                                                                                                                                                                                                                                                                                                                                                                                                                                                                                                                                                                                                                                                                                                                                                                                                                                                                                                                                                                                                                                                                                                                                                                                                                                                                                                                                                                                                                                                                                                                                                                                                                                                                                                                                                                                                                                                                                                                                     | -                          | -                 |
| 3         | Do you think that syllabus coverage is satisfactory?                                                      | Very Satisfied -7%              | Satisfied – <b>48.1%</b> | Partially Satisfied – 27.1% | Not<br>Satisfied –<br>17.8%                                                                                                                                                                                                                                                                                                                                                                                                                                                                                                                                                                                                                                                                                                                                                                                                                                                                                                                                                                                                                                                                                                                                                                                                                                                                                                                                                                                                                                                                                                                                                                                                                                                                                                                                                                                                                                                                                                                                                                                                                                                                                                    | -                          | -                 |
| 4         | Are the teachers satisfactorily prepared for the class?                                                   | Very<br>Satisfied<br>-<br>45%   | Satisfied - 52%          | Partially Satisfied – 2%    | Not<br>Satisfied –<br>1%                                                                                                                                                                                                                                                                                                                                                                                                                                                                                                                                                                                                                                                                                                                                                                                                                                                                                                                                                                                                                                                                                                                                                                                                                                                                                                                                                                                                                                                                                                                                                                                                                                                                                                                                                                                                                                                                                                                                                                                                                                                                                                       | -                          | -                 |
| 5         | Were you explained the course outcome, programme outcome at the time of the commencement of the semester? | Yes – <b>78.3%</b>              | No –<br>21.7%            | -                           | -                                                                                                                                                                                                                                                                                                                                                                                                                                                                                                                                                                                                                                                                                                                                                                                                                                                                                                                                                                                                                                                                                                                                                                                                                                                                                                                                                                                                                                                                                                                                                                                                                                                                                                                                                                                                                                                                                                                                                                                                                                                                                                                              | -                          | -                 |
| 6         | What are the teaching aids used by the teacher in the classroom?                                          | Chalk & talk – <b>42.1%</b>     | Powerpoint - 9.3%        | Smartphone - 1.5%           | Videos-<br>0.7%                                                                                                                                                                                                                                                                                                                                                                                                                                                                                                                                                                                                                                                                                                                                                                                                                                                                                                                                                                                                                                                                                                                                                                                                                                                                                                                                                                                                                                                                                                                                                                                                                                                                                                                                                                                                                                                                                                                                                                                                                                                                                                                | Combination of all - 46.4% | -                 |
| 7         | What are the various activities conducted during class to explain the particular topic/concept?           | Survey – 5%                     | Role plays - 2.3%        | Knowledge sessions – 15.7%  | Presentation  - 34.3%  Principal  A description of the principal state of the principal sta | Group activities-27.4%     | Any other - 15.3% |

## 5. Were you explained the course outcome, programme outcome at the time of the commencement of the semester?

796 responses