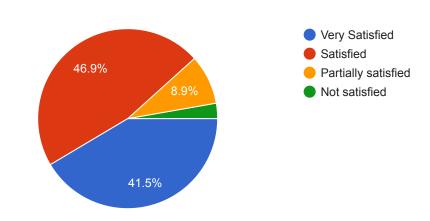

## 19. Are you satisfied with the cleanliness and ambience of the college?

796 responses

| 8  | Was your<br>assignment/test<br>performance<br>discussed with<br>you?                       | Every time - 30.8%       | Usually – <b>25.8%</b>   | Sometime – 28%                    | Rarely – <b>9.3%</b>        | Never – <b>6.1%</b>                                                        | -     |
|----|--------------------------------------------------------------------------------------------|--------------------------|--------------------------|-----------------------------------|-----------------------------|----------------------------------------------------------------------------|-------|
| 9  | Have you been given opportunities for internships, field visits?                           | Regularly - 35%          | Often – <b>11.8%</b>     | Sometimes – 32.5%                 | Rarely – <b>11.9%</b>       | Never – <b>8.8%</b>                                                        | -     |
| 10 | Are you given time to contact your teacher guardian in person?                             | Regularly – <b>43.8%</b> | Often –<br>18.3%         | Sometimes - 28%                   | Rarely – <b>7%</b>          | Never – 3%                                                                 | -     |
| 11 | Do you have access to the Wellness Centre and the other support facilities of the college? | Regularly – <b>29.5%</b> | Often – <b>19.3%</b>     | Sometimes – 29.9%                 | Rarely – <b>12.7%</b>       | Never – <b>8.5%</b>                                                        | -     |
| 12 | Have your teacher guardian contacted your parents?                                         | Regularly – <b>24.5%</b> | Often –<br>17.8%         | Sometimes – 36.2%                 | Rarely – <b>11.1%</b>       | Never – <b>10.4%</b>                                                       | -     |
| 13 | How frequently you are engaged in Sports, Dance, Drama, Music activities?                  | Regularly – <b>26.1%</b> | Often –<br>15.2%         | Sometimes - 34.5%                 | Rarely – <b>15.2%</b>       | Never – <b>8.9%</b>                                                        | -     |
| 14 | Are you satisfied with the training and placement initiatives of the college?              | Very Satisfied - 13.7%   | Satisfied – <b>50.6%</b> | Partially<br>Satisfied –<br>25.5% | Not<br>Satisfied –<br>10.2% | -                                                                          | -     |
| 15 | Are you given training in soft skills, aptitude, group discussion etc?                     | Regularly - 34.8%        | Often -<br>22.5 %        | Sometimes – 29.5%                 | Rarely – <b>9.8%</b>        | Never – <b>3.4%</b>                                                        | -     |
| 16 | Are you encouraged to take part in extra curricular activities?                            | Regularly - 35 %         | Often -<br>15%           | Sometimes – 33.7%                 | Rarely – <b>9.5%</b>        | Never – <b>6.8%</b>                                                        | -     |
| 17 | Are you encouraged to take online certifications (NPTEL) for Life long learning?           | Regularly - 50%          | Often –<br>18.6%         | Sometimes – 21.1%                 | Rarely - 6%                 | Never –<br><b>4.3%</b>                                                     | -     |
| 18 | How frequently you meet the class teacher?                                                 | Regularly - 51.5 %       | Often –<br>19.5%         | Sometimes – 22.1%                 | Rarely - 5%                 | Never –<br><b>1.9%</b>                                                     | -     |
| 19 | Are you satisfied with the cleanliness and ambience of the college?                        | Very Satisfied - 41.5%   | Satisfied – <b>46.9%</b> | Partially<br>Satisfied –<br>8.9%  | Not<br>Satisfied –<br>2.7%  | -                                                                          | -     |
| 20 | Are your complaints and grievances handled                                                 | Regularly – <b>20.5%</b> | Often –<br>21.7%         | Sometimes – 37.2%                 | Rarely – <b>9.4%</b>        | Never – Principal 11.2% Principal Included Astro Rose Resident Apapur-4153 | gener |