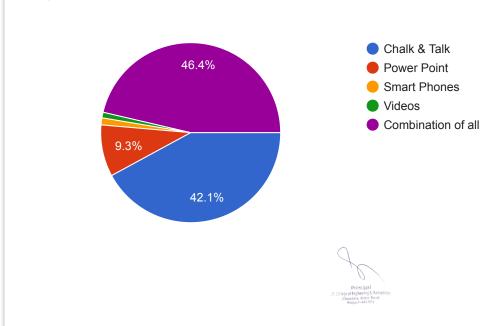

| Sr.<br>No | Question                                                                                                  | Responses                       |                          |                             |                                                                                                                                                                                                                                                                                                                                                                                                                                                                                                                                                                                                                                                                                                                                                                                                                                                                                                                                                                                                                                                                                                                                                                                                                                                                                                                                                                                                                                                                                                                                                                                                                                                                                                                                                                                                                                                                                                                                                                                                                                                                                                                                |                            |                   |
|-----------|-----------------------------------------------------------------------------------------------------------|---------------------------------|--------------------------|-----------------------------|--------------------------------------------------------------------------------------------------------------------------------------------------------------------------------------------------------------------------------------------------------------------------------------------------------------------------------------------------------------------------------------------------------------------------------------------------------------------------------------------------------------------------------------------------------------------------------------------------------------------------------------------------------------------------------------------------------------------------------------------------------------------------------------------------------------------------------------------------------------------------------------------------------------------------------------------------------------------------------------------------------------------------------------------------------------------------------------------------------------------------------------------------------------------------------------------------------------------------------------------------------------------------------------------------------------------------------------------------------------------------------------------------------------------------------------------------------------------------------------------------------------------------------------------------------------------------------------------------------------------------------------------------------------------------------------------------------------------------------------------------------------------------------------------------------------------------------------------------------------------------------------------------------------------------------------------------------------------------------------------------------------------------------------------------------------------------------------------------------------------------------|----------------------------|-------------------|
| 1         | How far you are satisfied with the curriculum delivery at the institute?                                  | Very<br>Satisfied<br>-<br>10.1% | Satisfied - 60.6%        | Partially Satisfied – 22.9% | Not<br>Satisfied –<br>6.4%                                                                                                                                                                                                                                                                                                                                                                                                                                                                                                                                                                                                                                                                                                                                                                                                                                                                                                                                                                                                                                                                                                                                                                                                                                                                                                                                                                                                                                                                                                                                                                                                                                                                                                                                                                                                                                                                                                                                                                                                                                                                                                     | -                          | -                 |
| 2         | Are you satisfied with the academic modules conducted by the institute?                                   | Very Satisfied - 8.4 %          | Satisfied – <b>58.5%</b> | Partially Satisfied – 25.9% | Not<br>Satisfied –<br>7.2%                                                                                                                                                                                                                                                                                                                                                                                                                                                                                                                                                                                                                                                                                                                                                                                                                                                                                                                                                                                                                                                                                                                                                                                                                                                                                                                                                                                                                                                                                                                                                                                                                                                                                                                                                                                                                                                                                                                                                                                                                                                                                                     | -                          | -                 |
| 3         | Do you think that syllabus coverage is satisfactory?                                                      | Very Satisfied -7%              | Satisfied – <b>48.1%</b> | Partially Satisfied – 27.1% | Not<br>Satisfied –<br>17.8%                                                                                                                                                                                                                                                                                                                                                                                                                                                                                                                                                                                                                                                                                                                                                                                                                                                                                                                                                                                                                                                                                                                                                                                                                                                                                                                                                                                                                                                                                                                                                                                                                                                                                                                                                                                                                                                                                                                                                                                                                                                                                                    | -                          | -                 |
| 4         | Are the teachers satisfactorily prepared for the class?                                                   | Very<br>Satisfied<br>-<br>45%   | Satisfied - 52%          | Partially Satisfied – 2%    | Not<br>Satisfied –<br>1%                                                                                                                                                                                                                                                                                                                                                                                                                                                                                                                                                                                                                                                                                                                                                                                                                                                                                                                                                                                                                                                                                                                                                                                                                                                                                                                                                                                                                                                                                                                                                                                                                                                                                                                                                                                                                                                                                                                                                                                                                                                                                                       | -                          | -                 |
| 5         | Were you explained the course outcome, programme outcome at the time of the commencement of the semester? | Yes – <b>78.3%</b>              | No –<br>21.7%            | -                           | -                                                                                                                                                                                                                                                                                                                                                                                                                                                                                                                                                                                                                                                                                                                                                                                                                                                                                                                                                                                                                                                                                                                                                                                                                                                                                                                                                                                                                                                                                                                                                                                                                                                                                                                                                                                                                                                                                                                                                                                                                                                                                                                              | -                          | -                 |
| 6         | What are the teaching aids used by the teacher in the classroom?                                          | Chalk & talk – <b>42.1%</b>     | Powerpoint - 9.3%        | Smartphone - 1.5%           | Videos-<br>0.7%                                                                                                                                                                                                                                                                                                                                                                                                                                                                                                                                                                                                                                                                                                                                                                                                                                                                                                                                                                                                                                                                                                                                                                                                                                                                                                                                                                                                                                                                                                                                                                                                                                                                                                                                                                                                                                                                                                                                                                                                                                                                                                                | Combination of all - 46.4% | -                 |
| 7         | What are the various activities conducted during class to explain the particular topic/concept?           | Survey – 5%                     | Role plays - 2.3%        | Knowledge sessions – 15.7%  | Presentation  - 34.3%  Principal  A description of the principal state of the principal sta | Group activities-27.4%     | Any other - 15.3% |

### 6. What are the teaching aids used by the teacher in the classroom?