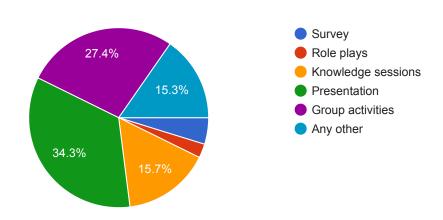

| Sr.<br>No | Question                                                                                                  | Responses                       |                          |                             |                                                                                                                                                                                                                                                                                                                                                                                                                                                                                                                                                                                                                                                                                                                                                                                                                                                                                                                                                                                                                                                                                                                                                                                                                                                                                                                                                                                                                                                                                                                                                                                                                                                                                                                                                                                                                                                                                                                                                                                                                                                                                                                                |                            |                   |
|-----------|-----------------------------------------------------------------------------------------------------------|---------------------------------|--------------------------|-----------------------------|--------------------------------------------------------------------------------------------------------------------------------------------------------------------------------------------------------------------------------------------------------------------------------------------------------------------------------------------------------------------------------------------------------------------------------------------------------------------------------------------------------------------------------------------------------------------------------------------------------------------------------------------------------------------------------------------------------------------------------------------------------------------------------------------------------------------------------------------------------------------------------------------------------------------------------------------------------------------------------------------------------------------------------------------------------------------------------------------------------------------------------------------------------------------------------------------------------------------------------------------------------------------------------------------------------------------------------------------------------------------------------------------------------------------------------------------------------------------------------------------------------------------------------------------------------------------------------------------------------------------------------------------------------------------------------------------------------------------------------------------------------------------------------------------------------------------------------------------------------------------------------------------------------------------------------------------------------------------------------------------------------------------------------------------------------------------------------------------------------------------------------|----------------------------|-------------------|
| 1         | How far you are satisfied with the curriculum delivery at the institute?                                  | Very<br>Satisfied<br>-<br>10.1% | Satisfied - 60.6%        | Partially Satisfied – 22.9% | Not<br>Satisfied –<br>6.4%                                                                                                                                                                                                                                                                                                                                                                                                                                                                                                                                                                                                                                                                                                                                                                                                                                                                                                                                                                                                                                                                                                                                                                                                                                                                                                                                                                                                                                                                                                                                                                                                                                                                                                                                                                                                                                                                                                                                                                                                                                                                                                     | -                          | -                 |
| 2         | Are you satisfied with the academic modules conducted by the institute?                                   | Very Satisfied - 8.4 %          | Satisfied – <b>58.5%</b> | Partially Satisfied – 25.9% | Not<br>Satisfied –<br>7.2%                                                                                                                                                                                                                                                                                                                                                                                                                                                                                                                                                                                                                                                                                                                                                                                                                                                                                                                                                                                                                                                                                                                                                                                                                                                                                                                                                                                                                                                                                                                                                                                                                                                                                                                                                                                                                                                                                                                                                                                                                                                                                                     | -                          | -                 |
| 3         | Do you think that syllabus coverage is satisfactory?                                                      | Very Satisfied -7%              | Satisfied – <b>48.1%</b> | Partially Satisfied – 27.1% | Not<br>Satisfied –<br>17.8%                                                                                                                                                                                                                                                                                                                                                                                                                                                                                                                                                                                                                                                                                                                                                                                                                                                                                                                                                                                                                                                                                                                                                                                                                                                                                                                                                                                                                                                                                                                                                                                                                                                                                                                                                                                                                                                                                                                                                                                                                                                                                                    | -                          | -                 |
| 4         | Are the teachers satisfactorily prepared for the class?                                                   | Very<br>Satisfied<br>-<br>45%   | Satisfied - 52%          | Partially Satisfied – 2%    | Not<br>Satisfied –<br>1%                                                                                                                                                                                                                                                                                                                                                                                                                                                                                                                                                                                                                                                                                                                                                                                                                                                                                                                                                                                                                                                                                                                                                                                                                                                                                                                                                                                                                                                                                                                                                                                                                                                                                                                                                                                                                                                                                                                                                                                                                                                                                                       | -                          | -                 |
| 5         | Were you explained the course outcome, programme outcome at the time of the commencement of the semester? | Yes – <b>78.3%</b>              | No –<br>21.7%            | -                           | -                                                                                                                                                                                                                                                                                                                                                                                                                                                                                                                                                                                                                                                                                                                                                                                                                                                                                                                                                                                                                                                                                                                                                                                                                                                                                                                                                                                                                                                                                                                                                                                                                                                                                                                                                                                                                                                                                                                                                                                                                                                                                                                              | -                          | -                 |
| 6         | What are the teaching aids used by the teacher in the classroom?                                          | Chalk & talk – <b>42.1%</b>     | Powerpoint - 9.3%        | Smartphone - 1.5%           | Videos-<br>0.7%                                                                                                                                                                                                                                                                                                                                                                                                                                                                                                                                                                                                                                                                                                                                                                                                                                                                                                                                                                                                                                                                                                                                                                                                                                                                                                                                                                                                                                                                                                                                                                                                                                                                                                                                                                                                                                                                                                                                                                                                                                                                                                                | Combination of all - 46.4% | -                 |
| 7         | What are the various activities conducted during class to explain the particular topic/concept?           | Survey – 5%                     | Role plays - 2.3%        | Knowledge sessions – 15.7%  | Presentation  - 34.3%  Principal  A description of the principal state of the principal sta | Group activities-27.4%     | Any other - 15.3% |

### 7. What are the various activities conducted during class to explain the particular topic/concept?

796 responses