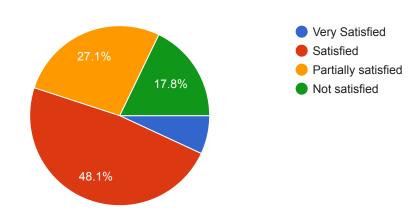

### 3. Do you think that syllabus coverage is satisfactory?

796 responses

| Sr.<br>No | Question                                                                                                  | Responses                       |                          |                             |                                                                                                                                                                                                                                                                                                                                                                                                                                                                                                                                                                                                                                                                                                                                                                                                                                                                                                                                                                                                                                                                                                                                                                                                                                                                                                                                                                                                                                                                                                                                                                                                                                                                                                                                                                                                                                                                                                                                                                                                                                                                                                                                |                            |                   |
|-----------|-----------------------------------------------------------------------------------------------------------|---------------------------------|--------------------------|-----------------------------|--------------------------------------------------------------------------------------------------------------------------------------------------------------------------------------------------------------------------------------------------------------------------------------------------------------------------------------------------------------------------------------------------------------------------------------------------------------------------------------------------------------------------------------------------------------------------------------------------------------------------------------------------------------------------------------------------------------------------------------------------------------------------------------------------------------------------------------------------------------------------------------------------------------------------------------------------------------------------------------------------------------------------------------------------------------------------------------------------------------------------------------------------------------------------------------------------------------------------------------------------------------------------------------------------------------------------------------------------------------------------------------------------------------------------------------------------------------------------------------------------------------------------------------------------------------------------------------------------------------------------------------------------------------------------------------------------------------------------------------------------------------------------------------------------------------------------------------------------------------------------------------------------------------------------------------------------------------------------------------------------------------------------------------------------------------------------------------------------------------------------------|----------------------------|-------------------|
| 1         | How far you are satisfied with the curriculum delivery at the institute?                                  | Very<br>Satisfied<br>-<br>10.1% | Satisfied - 60.6%        | Partially Satisfied – 22.9% | Not<br>Satisfied –<br>6.4%                                                                                                                                                                                                                                                                                                                                                                                                                                                                                                                                                                                                                                                                                                                                                                                                                                                                                                                                                                                                                                                                                                                                                                                                                                                                                                                                                                                                                                                                                                                                                                                                                                                                                                                                                                                                                                                                                                                                                                                                                                                                                                     | -                          | -                 |
| 2         | Are you satisfied with the academic modules conducted by the institute?                                   | Very Satisfied - 8.4 %          | Satisfied – <b>58.5%</b> | Partially Satisfied – 25.9% | Not<br>Satisfied –<br>7.2%                                                                                                                                                                                                                                                                                                                                                                                                                                                                                                                                                                                                                                                                                                                                                                                                                                                                                                                                                                                                                                                                                                                                                                                                                                                                                                                                                                                                                                                                                                                                                                                                                                                                                                                                                                                                                                                                                                                                                                                                                                                                                                     | -                          | -                 |
| 3         | Do you think that syllabus coverage is satisfactory?                                                      | Very Satisfied -7%              | Satisfied – <b>48.1%</b> | Partially Satisfied – 27.1% | Not<br>Satisfied –<br>17.8%                                                                                                                                                                                                                                                                                                                                                                                                                                                                                                                                                                                                                                                                                                                                                                                                                                                                                                                                                                                                                                                                                                                                                                                                                                                                                                                                                                                                                                                                                                                                                                                                                                                                                                                                                                                                                                                                                                                                                                                                                                                                                                    | -                          | -                 |
| 4         | Are the teachers satisfactorily prepared for the class?                                                   | Very<br>Satisfied<br>-<br>45%   | Satisfied - 52%          | Partially Satisfied – 2%    | Not<br>Satisfied –<br>1%                                                                                                                                                                                                                                                                                                                                                                                                                                                                                                                                                                                                                                                                                                                                                                                                                                                                                                                                                                                                                                                                                                                                                                                                                                                                                                                                                                                                                                                                                                                                                                                                                                                                                                                                                                                                                                                                                                                                                                                                                                                                                                       | -                          | -                 |
| 5         | Were you explained the course outcome, programme outcome at the time of the commencement of the semester? | Yes – <b>78.3%</b>              | No –<br>21.7%            | -                           | -                                                                                                                                                                                                                                                                                                                                                                                                                                                                                                                                                                                                                                                                                                                                                                                                                                                                                                                                                                                                                                                                                                                                                                                                                                                                                                                                                                                                                                                                                                                                                                                                                                                                                                                                                                                                                                                                                                                                                                                                                                                                                                                              | -                          | -                 |
| 6         | What are the teaching aids used by the teacher in the classroom?                                          | Chalk & talk – <b>42.1%</b>     | Powerpoint - 9.3%        | Smartphone - 1.5%           | Videos-<br>0.7%                                                                                                                                                                                                                                                                                                                                                                                                                                                                                                                                                                                                                                                                                                                                                                                                                                                                                                                                                                                                                                                                                                                                                                                                                                                                                                                                                                                                                                                                                                                                                                                                                                                                                                                                                                                                                                                                                                                                                                                                                                                                                                                | Combination of all - 46.4% | -                 |
| 7         | What are the various activities conducted during class to explain the particular topic/concept?           | Survey – 5%                     | Role plays - 2.3%        | Knowledge sessions – 15.7%  | Presentation  - 34.3%  Principal  A description of the principal state of the principal sta | Group activities-27.4%     | Any other - 15.3% |