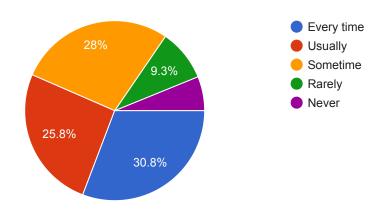

| 8  | Was your<br>assignment/test<br>performance<br>discussed with<br>you?                       | Every time - 30.8%       | Usually – <b>25.8%</b>   | Sometime – 28%                    | Rarely – <b>9.3%</b>        | Never – <b>6.1%</b>                                                        | -     |
|----|--------------------------------------------------------------------------------------------|--------------------------|--------------------------|-----------------------------------|-----------------------------|----------------------------------------------------------------------------|-------|
| 9  | Have you been given opportunities for internships, field visits?                           | Regularly - 35%          | Often – <b>11.8%</b>     | Sometimes – 32.5%                 | Rarely – <b>11.9%</b>       | Never – <b>8.8%</b>                                                        | -     |
| 10 | Are you given time to contact your teacher guardian in person?                             | Regularly – <b>43.8%</b> | Often –<br>18.3%         | Sometimes - 28%                   | Rarely – <b>7%</b>          | Never – 3%                                                                 | -     |
| 11 | Do you have access to the Wellness Centre and the other support facilities of the college? | Regularly – <b>29.5%</b> | Often – <b>19.3%</b>     | Sometimes – 29.9%                 | Rarely – <b>12.7%</b>       | Never – <b>8.5%</b>                                                        | -     |
| 12 | Have your teacher guardian contacted your parents?                                         | Regularly – <b>24.5%</b> | Often –<br>17.8%         | Sometimes – 36.2%                 | Rarely – <b>11.1%</b>       | Never – <b>10.4%</b>                                                       | -     |
| 13 | How frequently you are engaged in Sports, Dance, Drama, Music activities?                  | Regularly – <b>26.1%</b> | Often –<br>15.2%         | Sometimes - 34.5%                 | Rarely – <b>15.2%</b>       | Never – <b>8.9%</b>                                                        | -     |
| 14 | Are you satisfied with the training and placement initiatives of the college?              | Very Satisfied - 13.7%   | Satisfied – <b>50.6%</b> | Partially<br>Satisfied –<br>25.5% | Not<br>Satisfied –<br>10.2% | -                                                                          | -     |
| 15 | Are you given training in soft skills, aptitude, group discussion etc?                     | Regularly - 34.8%        | Often -<br>22.5 %        | Sometimes – 29.5%                 | Rarely – <b>9.8%</b>        | Never – <b>3.4%</b>                                                        | -     |
| 16 | Are you encouraged to take part in extra curricular activities?                            | Regularly - 35 %         | Often -<br>15%           | Sometimes – 33.7%                 | Rarely – <b>9.5%</b>        | Never – <b>6.8%</b>                                                        | -     |
| 17 | Are you encouraged to take online certifications (NPTEL) for Life long learning?           | Regularly - 50%          | Often –<br>18.6%         | Sometimes – 21.1%                 | Rarely - 6%                 | Never –<br><b>4.3%</b>                                                     | -     |
| 18 | How frequently you meet the class teacher?                                                 | Regularly - 51.5 %       | Often –<br>19.5%         | Sometimes – 22.1%                 | Rarely - 5%                 | Never –<br><b>1.9%</b>                                                     | -     |
| 19 | Are you satisfied with the cleanliness and ambience of the college?                        | Very Satisfied - 41.5%   | Satisfied – <b>46.9%</b> | Partially<br>Satisfied –<br>8.9%  | Not<br>Satisfied –<br>2.7%  | -                                                                          | -     |
| 20 | Are your complaints and grievances handled                                                 | Regularly – <b>20.5%</b> | Often –<br>21.7%         | Sometimes – 37.2%                 | Rarely – <b>9.4%</b>        | Never – Principal 11.2% Principal Included Astro Rose Resident Apapur-4153 | gener |

#### 8. Was your assignment/test performance discussed with you?

796 responses