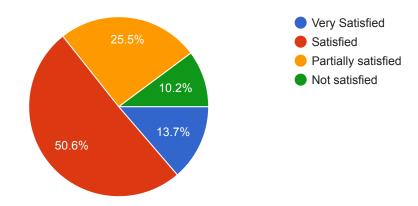

## 14. Are you satisfied with the training and placement initiatives of the college?

| 8  | Was your<br>assignment/test<br>performance<br>discussed with<br>you?                       | Every time - 30.8%       | Usually – <b>25.8%</b>   | Sometime – 28%                    | Rarely – <b>9.3%</b>        | Never – <b>6.1%</b>                                                        | -     |
|----|--------------------------------------------------------------------------------------------|--------------------------|--------------------------|-----------------------------------|-----------------------------|----------------------------------------------------------------------------|-------|
| 9  | Have you been given opportunities for internships, field visits?                           | Regularly - 35%          | Often – <b>11.8%</b>     | Sometimes – 32.5%                 | Rarely – <b>11.9%</b>       | Never – <b>8.8%</b>                                                        | -     |
| 10 | Are you given time to contact your teacher guardian in person?                             | Regularly – <b>43.8%</b> | Often –<br>18.3%         | Sometimes - 28%                   | Rarely – <b>7%</b>          | Never – 3%                                                                 | -     |
| 11 | Do you have access to the Wellness Centre and the other support facilities of the college? | Regularly – <b>29.5%</b> | Often – <b>19.3%</b>     | Sometimes – 29.9%                 | Rarely – <b>12.7%</b>       | Never – <b>8.5%</b>                                                        | -     |
| 12 | Have your teacher guardian contacted your parents?                                         | Regularly – <b>24.5%</b> | Often –<br>17.8%         | Sometimes – 36.2%                 | Rarely – <b>11.1%</b>       | Never – <b>10.4%</b>                                                       | -     |
| 13 | How frequently you are engaged in Sports, Dance, Drama, Music activities?                  | Regularly – <b>26.1%</b> | Often –<br>15.2%         | Sometimes - 34.5%                 | Rarely – <b>15.2%</b>       | Never – <b>8.9%</b>                                                        | -     |
| 14 | Are you satisfied with the training and placement initiatives of the college?              | Very Satisfied - 13.7%   | Satisfied – <b>50.6%</b> | Partially<br>Satisfied –<br>25.5% | Not<br>Satisfied –<br>10.2% | -                                                                          | -     |
| 15 | Are you given training in soft skills, aptitude, group discussion etc?                     | Regularly - 34.8%        | Often -<br>22.5 %        | Sometimes – 29.5%                 | Rarely – <b>9.8%</b>        | Never – <b>3.4%</b>                                                        | -     |
| 16 | Are you encouraged to take part in extra curricular activities?                            | Regularly - 35 %         | Often -<br>15%           | Sometimes – 33.7%                 | Rarely – <b>9.5%</b>        | Never – <b>6.8%</b>                                                        | -     |
| 17 | Are you encouraged to take online certifications (NPTEL) for Life long learning?           | Regularly - 50%          | Often –<br>18.6%         | Sometimes – 21.1%                 | Rarely - 6%                 | Never –<br><b>4.3%</b>                                                     | -     |
| 18 | How frequently you meet the class teacher?                                                 | Regularly - 51.5 %       | Often –<br>19.5%         | Sometimes – 22.1%                 | Rarely - 5%                 | Never –<br><b>1.9%</b>                                                     | -     |
| 19 | Are you satisfied with the cleanliness and ambience of the college?                        | Very Satisfied - 41.5%   | Satisfied – <b>46.9%</b> | Partially<br>Satisfied –<br>8.9%  | Not<br>Satisfied –<br>2.7%  | -                                                                          | -     |
| 20 | Are your complaints and grievances handled                                                 | Regularly – <b>20.5%</b> | Often –<br>21.7%         | Sometimes – 37.2%                 | Rarely – <b>9.4%</b>        | Never – Principal 11.2% Principal Included Astro Rose Resident Apapur-4153 | gener |