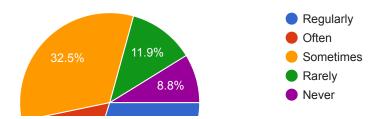

| 8  | Was your<br>assignment/test<br>performance<br>discussed with<br>you?                       | Every time - 30.8%       | Usually – <b>25.8%</b>   | Sometime – 28%                    | Rarely – <b>9.3%</b>        | Never – <b>6.1%</b>                                                        | -     |
|----|--------------------------------------------------------------------------------------------|--------------------------|--------------------------|-----------------------------------|-----------------------------|----------------------------------------------------------------------------|-------|
| 9  | Have you been given opportunities for internships, field visits?                           | Regularly - 35%          | Often – <b>11.8%</b>     | Sometimes – 32.5%                 | Rarely – <b>11.9%</b>       | Never – <b>8.8%</b>                                                        | -     |
| 10 | Are you given time to contact your teacher guardian in person?                             | Regularly – <b>43.8%</b> | Often –<br>18.3%         | Sometimes - 28%                   | Rarely – <b>7%</b>          | Never – 3%                                                                 | -     |
| 11 | Do you have access to the Wellness Centre and the other support facilities of the college? | Regularly – <b>29.5%</b> | Often – <b>19.3%</b>     | Sometimes – 29.9%                 | Rarely – <b>12.7%</b>       | Never – <b>8.5%</b>                                                        | -     |
| 12 | Have your teacher guardian contacted your parents?                                         | Regularly – <b>24.5%</b> | Often –<br>17.8%         | Sometimes – 36.2%                 | Rarely – <b>11.1%</b>       | Never – <b>10.4%</b>                                                       | -     |
| 13 | How frequently you are engaged in Sports, Dance, Drama, Music activities?                  | Regularly – <b>26.1%</b> | Often –<br>15.2%         | Sometimes - 34.5%                 | Rarely – <b>15.2%</b>       | Never – <b>8.9%</b>                                                        | -     |
| 14 | Are you satisfied with the training and placement initiatives of the college?              | Very Satisfied - 13.7%   | Satisfied – <b>50.6%</b> | Partially<br>Satisfied –<br>25.5% | Not<br>Satisfied –<br>10.2% | -                                                                          | -     |
| 15 | Are you given training in soft skills, aptitude, group discussion etc?                     | Regularly - 34.8%        | Often -<br>22.5 %        | Sometimes – 29.5%                 | Rarely – <b>9.8%</b>        | Never – <b>3.4%</b>                                                        | -     |
| 16 | Are you encouraged to take part in extra curricular activities?                            | Regularly - 35 %         | Often -<br>15%           | Sometimes – 33.7%                 | Rarely – <b>9.5%</b>        | Never – <b>6.8%</b>                                                        | -     |
| 17 | Are you encouraged to take online certifications (NPTEL) for Life long learning?           | Regularly - 50%          | Often –<br>18.6%         | Sometimes – 21.1%                 | Rarely - 6%                 | Never –<br><b>4.3%</b>                                                     | -     |
| 18 | How frequently you meet the class teacher?                                                 | Regularly - 51.5 %       | Often –<br>19.5%         | Sometimes – 22.1%                 | Rarely - 5%                 | Never –<br><b>1.9%</b>                                                     | -     |
| 19 | Are you satisfied with the cleanliness and ambience of the college?                        | Very Satisfied - 41.5%   | Satisfied – <b>46.9%</b> | Partially<br>Satisfied –<br>8.9%  | Not<br>Satisfied –<br>2.7%  | -                                                                          | -     |
| 20 | Are your complaints and grievances handled                                                 | Regularly – <b>20.5%</b> | Often –<br>21.7%         | Sometimes – 37.2%                 | Rarely – <b>9.4%</b>        | Never – Principal 11.2% Principal Included Astro Rose Resident Apapur-4153 | gener |

#### 9. Have you been given opportunities for internships, field visits?