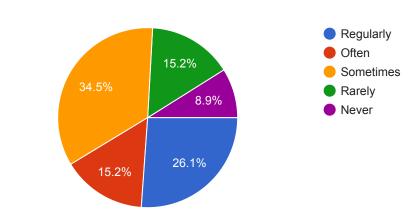

### 13. How frequently you are engaged in Sports, Dance, Drama, Music activities?

796 responses

| 8  | Was your<br>assignment/test<br>performance<br>discussed with<br>you?                       | Every time - 30.8%       | Usually – <b>25.8%</b>   | Sometime – 28%                    | Rarely – <b>9.3%</b>        | Never – <b>6.1%</b>                                                        | -     |
|----|--------------------------------------------------------------------------------------------|--------------------------|--------------------------|-----------------------------------|-----------------------------|----------------------------------------------------------------------------|-------|
| 9  | Have you been given opportunities for internships, field visits?                           | Regularly - 35%          | Often – <b>11.8%</b>     | Sometimes – 32.5%                 | Rarely – <b>11.9%</b>       | Never – <b>8.8%</b>                                                        | -     |
| 10 | Are you given time to contact your teacher guardian in person?                             | Regularly – <b>43.8%</b> | Often –<br>18.3%         | Sometimes - 28%                   | Rarely – <b>7%</b>          | Never – 3%                                                                 | -     |
| 11 | Do you have access to the Wellness Centre and the other support facilities of the college? | Regularly – <b>29.5%</b> | Often – <b>19.3%</b>     | Sometimes – 29.9%                 | Rarely – <b>12.7%</b>       | Never – <b>8.5%</b>                                                        | -     |
| 12 | Have your teacher guardian contacted your parents?                                         | Regularly – <b>24.5%</b> | Often –<br>17.8%         | Sometimes – 36.2%                 | Rarely – <b>11.1%</b>       | Never – <b>10.4%</b>                                                       | -     |
| 13 | How frequently you are engaged in Sports, Dance, Drama, Music activities?                  | Regularly – <b>26.1%</b> | Often –<br>15.2%         | Sometimes - 34.5%                 | Rarely – <b>15.2%</b>       | Never – <b>8.9%</b>                                                        | -     |
| 14 | Are you satisfied with the training and placement initiatives of the college?              | Very Satisfied - 13.7%   | Satisfied – <b>50.6%</b> | Partially<br>Satisfied –<br>25.5% | Not<br>Satisfied –<br>10.2% | -                                                                          | -     |
| 15 | Are you given training in soft skills, aptitude, group discussion etc?                     | Regularly - 34.8%        | Often -<br>22.5 %        | Sometimes – 29.5%                 | Rarely – <b>9.8%</b>        | Never – <b>3.4%</b>                                                        | -     |
| 16 | Are you encouraged to take part in extra curricular activities?                            | Regularly - 35 %         | Often -<br>15%           | Sometimes – 33.7%                 | Rarely – <b>9.5%</b>        | Never – <b>6.8%</b>                                                        | -     |
| 17 | Are you encouraged to take online certifications (NPTEL) for Life long learning?           | Regularly - 50%          | Often –<br>18.6%         | Sometimes – 21.1%                 | Rarely - 6%                 | Never –<br><b>4.3%</b>                                                     | -     |
| 18 | How frequently you meet the class teacher?                                                 | Regularly - 51.5 %       | Often –<br>19.5%         | Sometimes – 22.1%                 | Rarely - 5%                 | Never –<br><b>1.9%</b>                                                     | -     |
| 19 | Are you satisfied with the cleanliness and ambience of the college?                        | Very Satisfied - 41.5%   | Satisfied – <b>46.9%</b> | Partially<br>Satisfied –<br>8.9%  | Not<br>Satisfied –<br>2.7%  | -                                                                          | -     |
| 20 | Are your complaints and grievances handled                                                 | Regularly – <b>20.5%</b> | Often –<br>21.7%         | Sometimes – 37.2%                 | Rarely – <b>9.4%</b>        | Never – Principal 11.2% Principal Included Astro Rose Resident Apapur-4153 | gener |