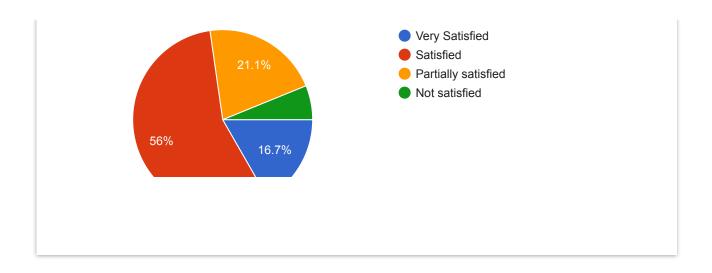

### 21. All said and done how far you are satisfied with overall college as an institution?

796 responses

Principal

O College of Ingineering & Handgenen
Khandala, Katol Road

What Hat 150

This content is neither created nor endorsed by Google. Report Abuse - Terms of Service - Privacy Policy

|    | properly?          |           |             |             |             |   |   |
|----|--------------------|-----------|-------------|-------------|-------------|---|---|
| 21 | All said and done  | Very      | Satisfied - | Partially   | Not         | - | - |
|    | how far you are    | Satisfied | 56%         | Satisfied – | Satisfied – |   |   |
|    | satisfied with     | _         |             | 21.1%       | 6.2%        |   |   |
|    | overall college as | 16.7%     |             |             |             |   |   |
|    | an institution?    |           |             |             |             |   |   |