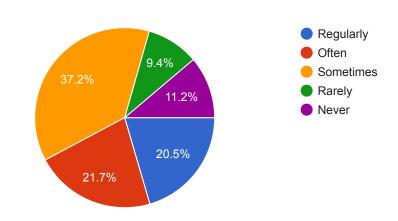

#### 20. Are your complaints and grievances handled properly?

796 responses

| 8  | Was your<br>assignment/test<br>performance<br>discussed with<br>you?                       | Every time - 30.8%       | Usually – <b>25.8%</b>   | Sometime – 28%                    | Rarely – <b>9.3%</b>        | Never – <b>6.1%</b>                                                        | -     |
|----|--------------------------------------------------------------------------------------------|--------------------------|--------------------------|-----------------------------------|-----------------------------|----------------------------------------------------------------------------|-------|
| 9  | Have you been given opportunities for internships, field visits?                           | Regularly - 35%          | Often – <b>11.8%</b>     | Sometimes – 32.5%                 | Rarely – <b>11.9%</b>       | Never – <b>8.8%</b>                                                        | -     |
| 10 | Are you given time to contact your teacher guardian in person?                             | Regularly – <b>43.8%</b> | Often –<br>18.3%         | Sometimes - 28%                   | Rarely – <b>7%</b>          | Never – 3%                                                                 | -     |
| 11 | Do you have access to the Wellness Centre and the other support facilities of the college? | Regularly – <b>29.5%</b> | Often – <b>19.3%</b>     | Sometimes – 29.9%                 | Rarely – <b>12.7%</b>       | Never – <b>8.5%</b>                                                        | -     |
| 12 | Have your teacher guardian contacted your parents?                                         | Regularly – <b>24.5%</b> | Often –<br>17.8%         | Sometimes – 36.2%                 | Rarely – <b>11.1%</b>       | Never – <b>10.4%</b>                                                       | -     |
| 13 | How frequently you are engaged in Sports, Dance, Drama, Music activities?                  | Regularly – <b>26.1%</b> | Often –<br>15.2%         | Sometimes - 34.5%                 | Rarely – <b>15.2%</b>       | Never – <b>8.9%</b>                                                        | -     |
| 14 | Are you satisfied with the training and placement initiatives of the college?              | Very Satisfied - 13.7%   | Satisfied – <b>50.6%</b> | Partially<br>Satisfied –<br>25.5% | Not<br>Satisfied –<br>10.2% | -                                                                          | -     |
| 15 | Are you given training in soft skills, aptitude, group discussion etc?                     | Regularly - 34.8%        | Often -<br>22.5 %        | Sometimes – 29.5%                 | Rarely – <b>9.8%</b>        | Never – <b>3.4%</b>                                                        | -     |
| 16 | Are you encouraged to take part in extra curricular activities?                            | Regularly - 35 %         | Often -<br>15%           | Sometimes – 33.7%                 | Rarely – <b>9.5%</b>        | Never – <b>6.8%</b>                                                        | -     |
| 17 | Are you encouraged to take online certifications (NPTEL) for Life long learning?           | Regularly - 50%          | Often –<br>18.6%         | Sometimes – 21.1%                 | Rarely - 6%                 | Never –<br><b>4.3%</b>                                                     | -     |
| 18 | How frequently you meet the class teacher?                                                 | Regularly - 51.5 %       | Often –<br>19.5%         | Sometimes – 22.1%                 | Rarely - 5%                 | Never –<br><b>1.9%</b>                                                     | -     |
| 19 | Are you satisfied with the cleanliness and ambience of the college?                        | Very Satisfied - 41.5%   | Satisfied – <b>46.9%</b> | Partially<br>Satisfied –<br>8.9%  | Not<br>Satisfied –<br>2.7%  | -                                                                          | -     |
| 20 | Are your complaints and grievances handled                                                 | Regularly – <b>20.5%</b> | Often –<br>21.7%         | Sometimes – 37.2%                 | Rarely – <b>9.4%</b>        | Never – Principal 11.2% Principal Included Astro Rose Resident Apapur-4153 | gener |