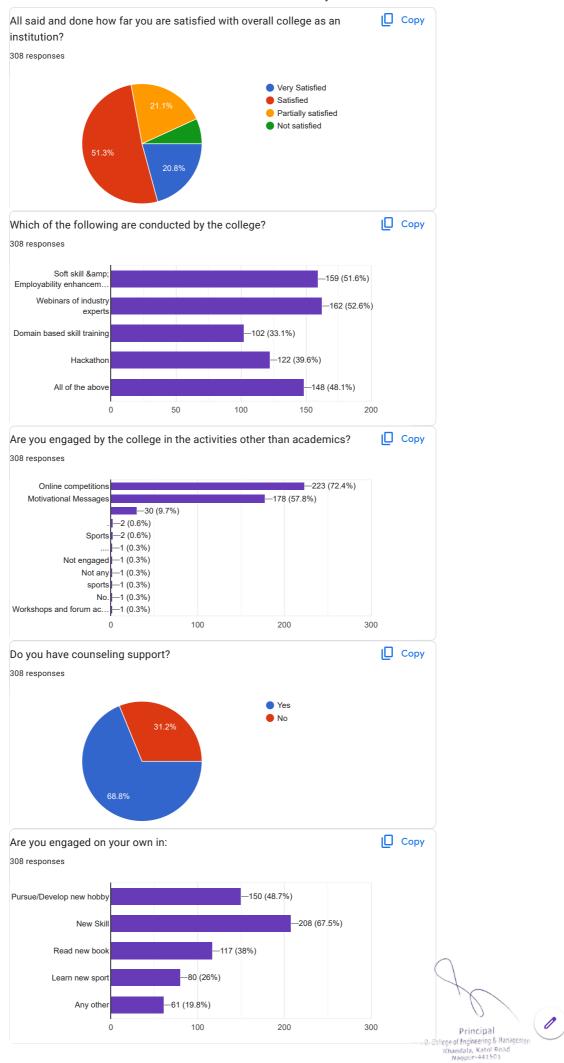

| 21 | with the training and placement initiatives of the college?                         | Satisfied - 17.9%          | <b>49%</b> Often –       | Satisfied – 22.7%  Sometimes | Satisfied – 10.4%                 | Never –         | - |
|----|-------------------------------------------------------------------------------------|----------------------------|--------------------------|------------------------------|-----------------------------------|-----------------|---|
| 21 | Are your complaints and grievances handled properly?                                | Regularly – <b>24%</b>     | 25%                      | 33.8%                        | Rarely – <b>9.7%</b>              | 7.5%            | - |
| 22 | All said and done how far you are satisfied with overall college as an institution? | Very Satisfied - 20.8%     | Satisfied – <b>51.3%</b> | Partially Satisfied – 21.1%  | Not<br>Satisfied –<br><b>6.8%</b> | -               | - |
| 23 | Do you have counseling support?                                                     | Yes-<br><b>68.8%</b>       | No-31.2%                 | -                            | -                                 | -               | - |
| 24 | The college conducted Parents teachers meet?                                        | Yes-<br><b>96.4%</b>       | No-3.6%                  | -                            | -                                 | -               | - |
| 25 | Fairness of the internal evaluation process by the teachers.                        | Always<br>fair-<br>42.5%   | Usually fair – 31.5%     | Sometimes unfair-17.5%       | Usually unfair-5%                 | Unfair-<br>3.5% | - |
| 26 | Fairness of the examination process by the institute.                               | Always<br>fair- <b>51%</b> | Usually fair – 30.2%     | Sometimes unfair-13%         | Usually unfair-<br>3.8%           | Unfair-3%       | - |