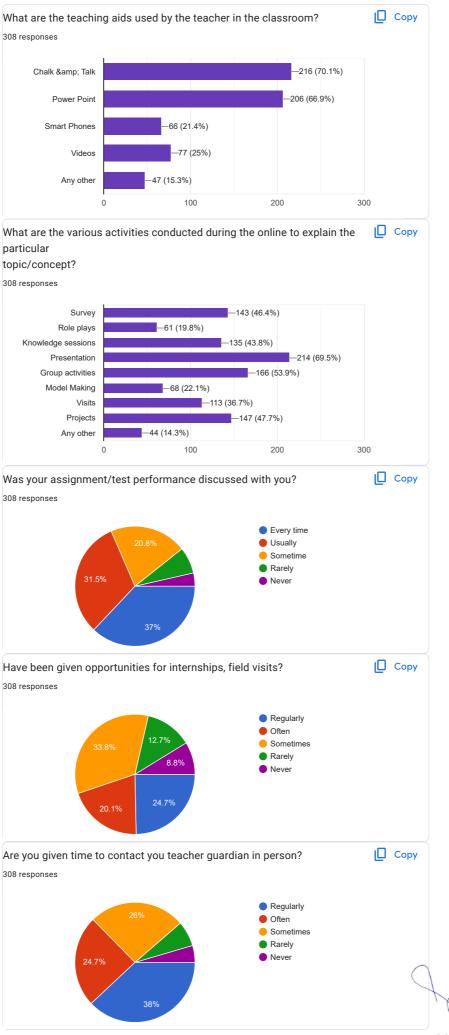

#### Statistics of survey -

| Sr.<br>No | Question                                                                                             |                             |                           | Respo                       | nses                              |                         |                         |
|-----------|------------------------------------------------------------------------------------------------------|-----------------------------|---------------------------|-----------------------------|-----------------------------------|-------------------------|-------------------------|
| 1         | How far you are satisfied with the curriculum of your program?                                       | Very Satisfied - 16.6%      | Satisfied – <b>55.8%</b>  | Partially Satisfied – 23.4% | Not<br>Satisfied –<br>4.2%        | -                       | -                       |
| 2         | How far you are satisfied with the curriculum delivery at the institute?                             | Very Satisfied - 13%        | Satisfied – <b>57.5%</b>  | Partially Satisfied – 2.7%  | Not<br>Satisfied –<br>26.8%       | -                       | -                       |
| 3         | Are you satisfied with the academic modules conducted by the institute?                              | Very Satisfied - 16.2%      | Satisfied – <b>52.6%</b>  | Partially Satisfied – 25.3% | Not<br>Satisfied –<br><b>5.9%</b> | -                       | -                       |
| 4         | Do you think that syllabus coverage is satisfactory?                                                 | Very Satisfied - 14.6%      | Satisfied - 51%           | Partially Satisfied – 25.6% | Not<br>Satisfied –<br>8.8%        | -                       | -                       |
| 5         | Are the teachers satisfactorily prepared for the class?                                              | Very Satisfied - 16.9%      | Satisfied – <b>57.5%</b>  | Partially Satisfied – 20.8% | Not<br>Satisfied –<br>4.8%        | -                       | -                       |
| 6         | What are the teaching aids used by the teacher in the classroom?                                     | Chalk & talk – <b>70.1%</b> | Powerpoint – <b>66.9%</b> | Smartphone - 21.4%          | Videos-<br>25%                    | Any other-<br>15.3%     | -                       |
| 7         | What are the various activities conducted during the online to explain the particular topic/concept? | Survey – <b>46.4%</b>       | Role plays - 19.8%        | Knowledge sessions – 43.8%  | Presentation – 69.5%              | Group activities- 53.9% | Any<br>other -<br>14.3% |

|    | ***                                                                                                       | T 7                      | 37 40 407                |                             |                            | 1                      | I |
|----|-----------------------------------------------------------------------------------------------------------|--------------------------|--------------------------|-----------------------------|----------------------------|------------------------|---|
| 8  | Were you explained the course outcome, programme outcome at the time of the commencement of the semester? | Yes-<br><b>89.6%</b>     | No- <b>10.4%</b>         | -                           | -                          | -                      | - |
| 9  | Was your<br>assignment/test<br>performance<br>discussed with<br>you?                                      | Everytime – 37%          | Usually-<br>31.5%        | Sometimes – <b>20.8%</b>    | Rarely – <b>7%</b>         | Never – <b>3.7%</b>    | - |
| 10 | Have been given opportunities for internships, field visits?                                              | Regularly – <b>24.7%</b> | Often – <b>20.1%</b>     | Sometimes - 33.8%           | Rarely – <b>12.7%</b>      | Never – <b>8.8%</b>    | - |
| 11 | Are you given time to contact you teacher guardian in person?                                             | Regularly - 38%          | Often – <b>24.7%</b>     | Sometimes - 26%             | Rarely – <b>6.3%</b>       | Never – <b>5%</b>      | - |
| 12 | Do you have access to the Wellness Centre and the other support facilities of the college?                | Regularly – <b>27.9%</b> | Often – <b>22.1%</b>     | Sometimes – 30.8%           | Rarely – <b>10.4%</b>      | Never –<br><b>8.8%</b> | - |
| 13 | Have your teacher guardian contacted your parents?                                                        | Regularly – <b>26.3%</b> | Often – <b>21.1%</b>     | Sometimes – 35.4%           | Rarely – <b>11.4%</b>      | Never – <b>5.8%</b>    | - |
| 14 | How frequently you are engaged in Sports, Dance, Drama, Music activities?                                 | Regularly – 25.3%        | Often –<br>22.4%         | Sometimes – <b>30.8%</b>    | Rarely – <b>14.3</b>       | Never – <b>7.1%</b>    | - |
| 15 | Are you given training in soft skills, aptitude, group discussion etc?                                    | Regularly – 32.1%        | Often –<br>27.9%         | Sometimes – 30.2%           | Rarely – <b>6%</b>         | Never – 3.8%           | - |
| 16 | Are you encouraged to take part in extracurricular activities?                                            | Regularly – 35.4%        | Often –<br>19.8%         | Sometimes – <b>34.4%</b>    | Rarely – <b>6%</b>         | Never –<br><b>4.4%</b> | - |
| 17 | Are you encouraged to take online certifications (NPTEL) for Life long learning?                          | Regularly – <b>40.9%</b> | Often – <b>20.1%</b>     | Sometimes – 27.6%           | Rarely – <b>60.4%</b>      | Never – <b>5%</b>      | - |
| 18 | How frequently you meet the class teacher?                                                                | Regularly - <b>48.1%</b> | Often – <b>20.5%</b>     | Sometimes – <b>25.3%</b>    | Rarely – <b>4.1%</b>       | Never – <b>2%</b>      | - |
| 19 | Are you satisfied with the cleanliness and ambience of the college?                                       | Very Satisfied - 30.5%   | Satisfied – <b>47.5%</b> | Partially Satisfied – 18.8% | Not<br>Satisfied –<br>3.2% | -                      | - |
| 20 | Are you satisfied                                                                                         | Very                     | Satisfied -              | Partially                   | Not                        | - 0                    | - |