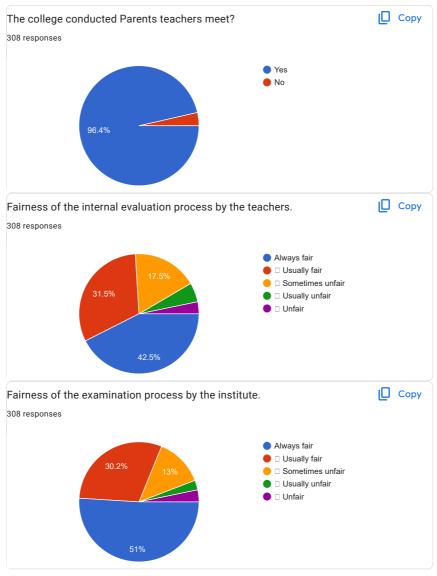

| 21 | with the training and placement initiatives of the college?                         | Satisfied - 17.9%          | <b>49%</b> Often –       | Satisfied – 22.7%  Sometimes | Satisfied – 10.4%                 | Never –         | - |
|----|-------------------------------------------------------------------------------------|----------------------------|--------------------------|------------------------------|-----------------------------------|-----------------|---|
| 21 | Are your complaints and grievances handled properly?                                | Regularly – <b>24%</b>     | 25%                      | 33.8%                        | Rarely – <b>9.7%</b>              | 7.5%            | - |
| 22 | All said and done how far you are satisfied with overall college as an institution? | Very Satisfied - 20.8%     | Satisfied – <b>51.3%</b> | Partially Satisfied – 21.1%  | Not<br>Satisfied –<br><b>6.8%</b> | -               | - |
| 23 | Do you have counseling support?                                                     | Yes-<br><b>68.8%</b>       | No-31.2%                 | -                            | -                                 | -               | - |
| 24 | The college conducted Parents teachers meet?                                        | Yes-<br><b>96.4%</b>       | No-3.6%                  | -                            | -                                 | -               | - |
| 25 | Fairness of the internal evaluation process by the teachers.                        | Always<br>fair-<br>42.5%   | Usually fair – 31.5%     | Sometimes unfair-17.5%       | Usually unfair-5%                 | Unfair-<br>3.5% | - |
| 26 | Fairness of the examination process by the institute.                               | Always<br>fair- <b>51%</b> | Usually fair – 30.2%     | Sometimes unfair-13%         | Usually unfair-<br>3.8%           | Unfair-3%       | - |