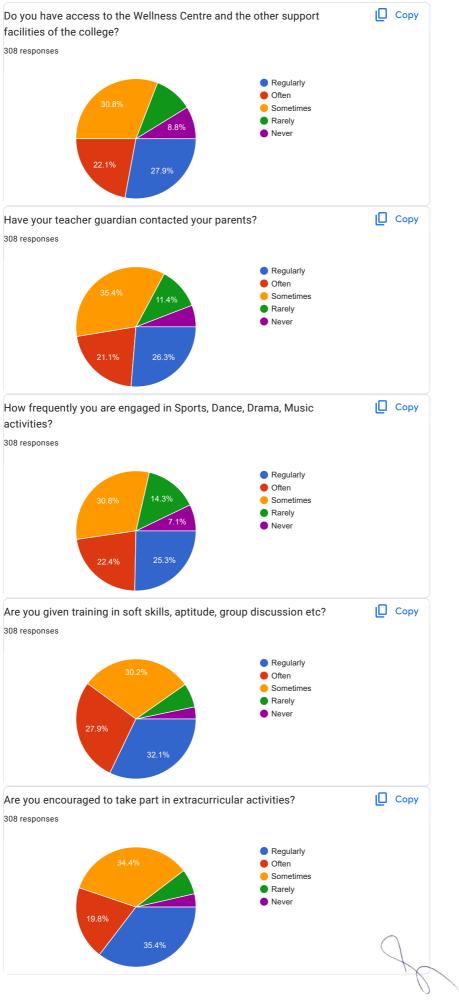

|    | ***                                                                                                       | T 7                      | 37 40 407                |                             |                            | 1                      | I |
|----|-----------------------------------------------------------------------------------------------------------|--------------------------|--------------------------|-----------------------------|----------------------------|------------------------|---|
| 8  | Were you explained the course outcome, programme outcome at the time of the commencement of the semester? | Yes-<br><b>89.6%</b>     | No- <b>10.4%</b>         | -                           | -                          | -                      | - |
| 9  | Was your<br>assignment/test<br>performance<br>discussed with<br>you?                                      | Everytime – 37%          | Usually-<br>31.5%        | Sometimes – <b>20.8%</b>    | Rarely – <b>7%</b>         | Never – <b>3.7%</b>    | - |
| 10 | Have been given opportunities for internships, field visits?                                              | Regularly – <b>24.7%</b> | Often – <b>20.1%</b>     | Sometimes - 33.8%           | Rarely – <b>12.7%</b>      | Never – <b>8.8%</b>    | - |
| 11 | Are you given time to contact you teacher guardian in person?                                             | Regularly - 38%          | Often – <b>24.7%</b>     | Sometimes - 26%             | Rarely – <b>6.3%</b>       | Never – <b>5%</b>      | - |
| 12 | Do you have access to the Wellness Centre and the other support facilities of the college?                | Regularly – <b>27.9%</b> | Often – <b>22.1%</b>     | Sometimes – 30.8%           | Rarely – <b>10.4%</b>      | Never –<br><b>8.8%</b> | - |
| 13 | Have your teacher guardian contacted your parents?                                                        | Regularly – <b>26.3%</b> | Often – <b>21.1%</b>     | Sometimes – 35.4%           | Rarely – <b>11.4%</b>      | Never – <b>5.8%</b>    | - |
| 14 | How frequently you are engaged in Sports, Dance, Drama, Music activities?                                 | Regularly – 25.3%        | Often –<br>22.4%         | Sometimes – <b>30.8%</b>    | Rarely – <b>14.3</b>       | Never – <b>7.1%</b>    | - |
| 15 | Are you given training in soft skills, aptitude, group discussion etc?                                    | Regularly – 32.1%        | Often –<br>27.9%         | Sometimes – 30.2%           | Rarely – <b>6%</b>         | Never – 3.8%           | - |
| 16 | Are you encouraged to take part in extracurricular activities?                                            | Regularly – 35.4%        | Often –<br>19.8%         | Sometimes – <b>34.4%</b>    | Rarely – <b>6%</b>         | Never –<br><b>4.4%</b> | - |
| 17 | Are you encouraged to take online certifications (NPTEL) for Life long learning?                          | Regularly – <b>40.9%</b> | Often – <b>20.1%</b>     | Sometimes – 27.6%           | Rarely – <b>60.4%</b>      | Never – <b>5%</b>      | - |
| 18 | How frequently you meet the class teacher?                                                                | Regularly - <b>48.1%</b> | Often – <b>20.5%</b>     | Sometimes – <b>25.3%</b>    | Rarely – <b>4.1%</b>       | Never – <b>2%</b>      | - |
| 19 | Are you satisfied with the cleanliness and ambience of the college?                                       | Very Satisfied - 30.5%   | Satisfied – <b>47.5%</b> | Partially Satisfied – 18.8% | Not<br>Satisfied –<br>3.2% | -                      | - |
| 20 | Are you satisfied                                                                                         | Very                     | Satisfied -              | Partially                   | Not                        | - 0                    | - |

| 21 | with the training and placement initiatives of the college?                         | Satisfied - 17.9%          | <b>49%</b> Often –       | Satisfied – 22.7%  Sometimes | Satisfied – 10.4%                 | Never –         | - |
|----|-------------------------------------------------------------------------------------|----------------------------|--------------------------|------------------------------|-----------------------------------|-----------------|---|
| 21 | Are your complaints and grievances handled properly?                                | Regularly – <b>24%</b>     | 25%                      | 33.8%                        | Rarely – <b>9.7%</b>              | 7.5%            | - |
| 22 | All said and done how far you are satisfied with overall college as an institution? | Very Satisfied - 20.8%     | Satisfied – <b>51.3%</b> | Partially Satisfied – 21.1%  | Not<br>Satisfied –<br><b>6.8%</b> | -               | - |
| 23 | Do you have counseling support?                                                     | Yes-<br><b>68.8%</b>       | No-31.2%                 | -                            | -                                 | -               | - |
| 24 | The college conducted Parents teachers meet?                                        | Yes-<br><b>96.4%</b>       | No-3.6%                  | -                            | -                                 | -               | - |
| 25 | Fairness of the internal evaluation process by the teachers.                        | Always<br>fair-<br>42.5%   | Usually fair – 31.5%     | Sometimes unfair-17.5%       | Usually unfair-5%                 | Unfair-<br>3.5% | - |
| 26 | Fairness of the examination process by the institute.                               | Always<br>fair- <b>51%</b> | Usually fair – 30.2%     | Sometimes unfair-13%         | Usually unfair-<br>3.8%           | Unfair-3%       | - |