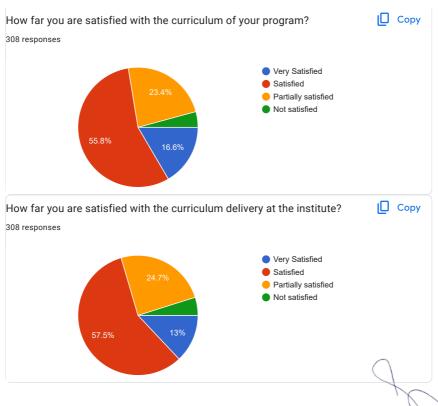

#### Statistics of survey -

| Sr.<br>No | Question                                                                                             |                             |                           | Respo                       | nses                              |                         |                         |
|-----------|------------------------------------------------------------------------------------------------------|-----------------------------|---------------------------|-----------------------------|-----------------------------------|-------------------------|-------------------------|
| 1         | How far you are satisfied with the curriculum of your program?                                       | Very Satisfied - 16.6%      | Satisfied – <b>55.8%</b>  | Partially Satisfied – 23.4% | Not<br>Satisfied –<br>4.2%        | -                       | -                       |
| 2         | How far you are satisfied with the curriculum delivery at the institute?                             | Very Satisfied - 13%        | Satisfied – <b>57.5%</b>  | Partially Satisfied – 2.7%  | Not<br>Satisfied –<br>26.8%       | -                       | -                       |
| 3         | Are you satisfied with the academic modules conducted by the institute?                              | Very Satisfied - 16.2%      | Satisfied – <b>52.6%</b>  | Partially Satisfied – 25.3% | Not<br>Satisfied –<br><b>5.9%</b> | -                       | -                       |
| 4         | Do you think that syllabus coverage is satisfactory?                                                 | Very Satisfied - 14.6%      | Satisfied - 51%           | Partially Satisfied – 25.6% | Not<br>Satisfied –<br>8.8%        | -                       | -                       |
| 5         | Are the teachers satisfactorily prepared for the class?                                              | Very Satisfied - 16.9%      | Satisfied – <b>57.5%</b>  | Partially Satisfied – 20.8% | Not<br>Satisfied –<br>4.8%        | -                       | -                       |
| 6         | What are the teaching aids used by the teacher in the classroom?                                     | Chalk & talk – <b>70.1%</b> | Powerpoint – <b>66.9%</b> | Smartphone - 21.4%          | Videos-<br>25%                    | Any other-<br>15.3%     | -                       |
| 7         | What are the various activities conducted during the online to explain the particular topic/concept? | Survey – <b>46.4%</b>       | Role plays - 19.8%        | Knowledge sessions – 43.8%  | Presentation – 69.5%              | Group activities- 53.9% | Any<br>other -<br>14.3% |

Principal , D. College of Engineering & Hanagemen Khandala, Katol Road Nagpur-441503

| 4.       | Program Code *                                                                       |
|----------|--------------------------------------------------------------------------------------|
|          | Mark only one oval.                                                                  |
|          | CE (Civil)                                                                           |
|          | ME (Mechanical)                                                                      |
|          | CS (Computer Science)                                                                |
|          | Al (Artificial Intelligence)                                                         |
|          | DS (Data Science)                                                                    |
|          | IT (Information Technology)                                                          |
|          | EN (Electronics)                                                                     |
|          | ET (Electronics and Telecommunication)                                               |
|          | MB (Management Studies)                                                              |
|          | EE (Electrical)                                                                      |
| Ac<br>5. | cademic Parameters  How far you are satisfied with the curriculum of your program? * |
|          |                                                                                      |
|          | Mark only one oval.                                                                  |
|          | Very Satisfied                                                                       |
|          | Satisfied                                                                            |
|          | Partially satisfied                                                                  |
|          | Not satisfied                                                                        |
|          |                                                                                      |
| 6.       | How far you are satisfied with the curriculum delivery at the institute? *           |
|          | Mark only one oval.                                                                  |
|          | Very Satisfied                                                                       |
|          | Satisfied                                                                            |
|          | Partially satisfied                                                                  |
|          | Not satisfied                                                                        |
|          |                                                                                      |