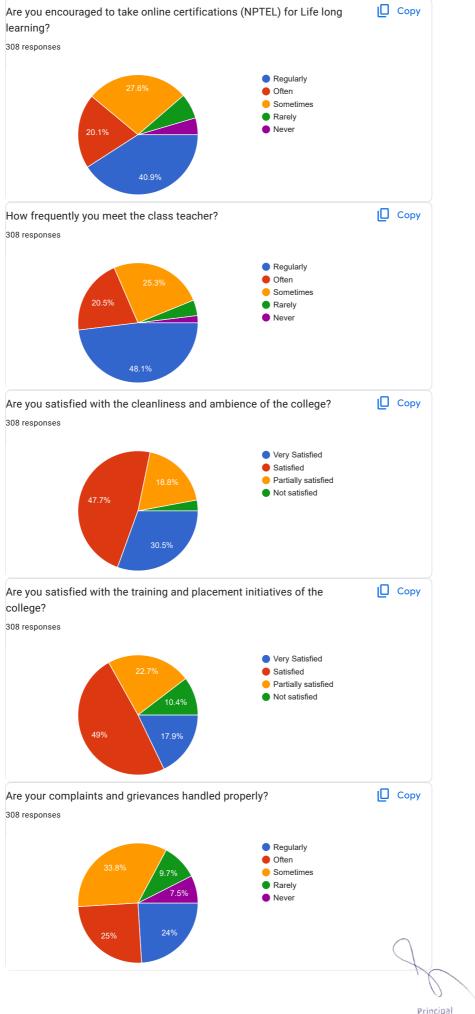

|    | ***                                                                                                       | T 7                      | 37 40 407                |                             |                            | 1                      | I |
|----|-----------------------------------------------------------------------------------------------------------|--------------------------|--------------------------|-----------------------------|----------------------------|------------------------|---|
| 8  | Were you explained the course outcome, programme outcome at the time of the commencement of the semester? | Yes-<br><b>89.6%</b>     | No- <b>10.4%</b>         | -                           | -                          | -                      | - |
| 9  | Was your<br>assignment/test<br>performance<br>discussed with<br>you?                                      | Everytime – 37%          | Usually-<br>31.5%        | Sometimes – <b>20.8%</b>    | Rarely – <b>7%</b>         | Never – <b>3.7%</b>    | - |
| 10 | Have been given opportunities for internships, field visits?                                              | Regularly – <b>24.7%</b> | Often – <b>20.1%</b>     | Sometimes - 33.8%           | Rarely – <b>12.7%</b>      | Never – <b>8.8%</b>    | - |
| 11 | Are you given time to contact you teacher guardian in person?                                             | Regularly - 38%          | Often – <b>24.7%</b>     | Sometimes - 26%             | Rarely – <b>6.3%</b>       | Never – <b>5%</b>      | - |
| 12 | Do you have access to the Wellness Centre and the other support facilities of the college?                | Regularly – <b>27.9%</b> | Often – <b>22.1%</b>     | Sometimes – 30.8%           | Rarely – <b>10.4%</b>      | Never –<br><b>8.8%</b> | - |
| 13 | Have your teacher guardian contacted your parents?                                                        | Regularly – <b>26.3%</b> | Often – <b>21.1%</b>     | Sometimes – 35.4%           | Rarely – <b>11.4%</b>      | Never – <b>5.8%</b>    | - |
| 14 | How frequently you are engaged in Sports, Dance, Drama, Music activities?                                 | Regularly – 25.3%        | Often –<br>22.4%         | Sometimes – <b>30.8%</b>    | Rarely – <b>14.3</b>       | Never – <b>7.1%</b>    | - |
| 15 | Are you given training in soft skills, aptitude, group discussion etc?                                    | Regularly – 32.1%        | Often –<br>27.9%         | Sometimes – 30.2%           | Rarely – <b>6%</b>         | Never – 3.8%           | - |
| 16 | Are you encouraged to take part in extracurricular activities?                                            | Regularly – 35.4%        | Often –<br>19.8%         | Sometimes – <b>34.4%</b>    | Rarely – <b>6%</b>         | Never –<br><b>4.4%</b> | - |
| 17 | Are you encouraged to take online certifications (NPTEL) for Life long learning?                          | Regularly – <b>40.9%</b> | Often – <b>20.1%</b>     | Sometimes – 27.6%           | Rarely – <b>60.4%</b>      | Never – <b>5%</b>      | - |
| 18 | How frequently you meet the class teacher?                                                                | Regularly - <b>48.1%</b> | Often – <b>20.5%</b>     | Sometimes – <b>25.3%</b>    | Rarely – <b>4.1%</b>       | Never – <b>2%</b>      | - |
| 19 | Are you satisfied with the cleanliness and ambience of the college?                                       | Very Satisfied - 30.5%   | Satisfied – <b>47.5%</b> | Partially Satisfied – 18.8% | Not<br>Satisfied –<br>3.2% | -                      | - |
| 20 | Are you satisfied                                                                                         | Very                     | Satisfied -              | Partially                   | Not                        | - 0                    | - |

| 21 | with the training and placement initiatives of the college?                         | Satisfied - 17.9%          | <b>49%</b> Often –       | Satisfied – 22.7%  Sometimes | Satisfied – 10.4%                 | Never –         | - |
|----|-------------------------------------------------------------------------------------|----------------------------|--------------------------|------------------------------|-----------------------------------|-----------------|---|
| 21 | Are your complaints and grievances handled properly?                                | Regularly – <b>24%</b>     | 25%                      | 33.8%                        | Rarely – <b>9.7%</b>              | 7.5%            | - |
| 22 | All said and done how far you are satisfied with overall college as an institution? | Very Satisfied - 20.8%     | Satisfied – <b>51.3%</b> | Partially Satisfied – 21.1%  | Not<br>Satisfied –<br><b>6.8%</b> | -               | - |
| 23 | Do you have counseling support?                                                     | Yes-<br><b>68.8%</b>       | No-31.2%                 | -                            | -                                 | -               | - |
| 24 | The college conducted Parents teachers meet?                                        | Yes-<br><b>96.4%</b>       | No-3.6%                  | -                            | -                                 | -               | - |
| 25 | Fairness of the internal evaluation process by the teachers.                        | Always<br>fair-<br>42.5%   | Usually fair – 31.5%     | Sometimes unfair-17.5%       | Usually unfair-5%                 | Unfair-<br>3.5% | - |
| 26 | Fairness of the examination process by the institute.                               | Always<br>fair- <b>51%</b> | Usually fair – 30.2%     | Sometimes unfair-13%         | Usually unfair-<br>3.8%           | Unfair-3%       | - |