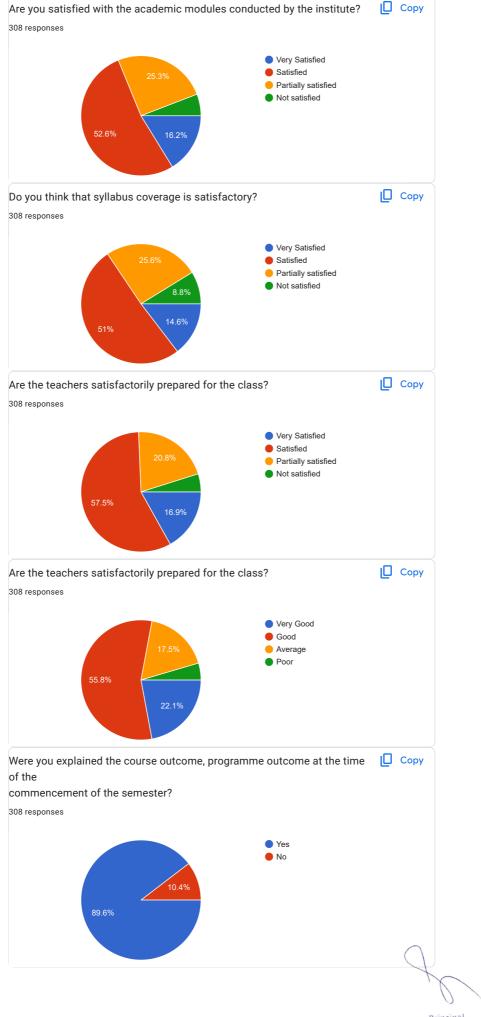

#### Statistics of survey -

| Sr.<br>No | Question                                                                                             |                             |                           | Respo                       | nses                              |                         |                         |
|-----------|------------------------------------------------------------------------------------------------------|-----------------------------|---------------------------|-----------------------------|-----------------------------------|-------------------------|-------------------------|
| 1         | How far you are satisfied with the curriculum of your program?                                       | Very Satisfied - 16.6%      | Satisfied – <b>55.8%</b>  | Partially Satisfied – 23.4% | Not<br>Satisfied –<br>4.2%        | -                       | -                       |
| 2         | How far you are satisfied with the curriculum delivery at the institute?                             | Very Satisfied - 13%        | Satisfied – <b>57.5%</b>  | Partially Satisfied – 2.7%  | Not<br>Satisfied –<br>26.8%       | -                       | -                       |
| 3         | Are you satisfied with the academic modules conducted by the institute?                              | Very Satisfied - 16.2%      | Satisfied – <b>52.6%</b>  | Partially Satisfied – 25.3% | Not<br>Satisfied –<br><b>5.9%</b> | -                       | -                       |
| 4         | Do you think that syllabus coverage is satisfactory?                                                 | Very Satisfied - 14.6%      | Satisfied - 51%           | Partially Satisfied – 25.6% | Not<br>Satisfied –<br>8.8%        | -                       | -                       |
| 5         | Are the teachers satisfactorily prepared for the class?                                              | Very Satisfied - 16.9%      | Satisfied – <b>57.5%</b>  | Partially Satisfied – 20.8% | Not<br>Satisfied –<br>4.8%        | -                       | -                       |
| 6         | What are the teaching aids used by the teacher in the classroom?                                     | Chalk & talk – <b>70.1%</b> | Powerpoint – <b>66.9%</b> | Smartphone - 21.4%          | Videos-<br>25%                    | Any other-<br>15.3%     | -                       |
| 7         | What are the various activities conducted during the online to explain the particular topic/concept? | Survey – <b>46.4%</b>       | Role plays - 19.8%        | Knowledge sessions – 43.8%  | Presentation – 69.5%              | Group activities- 53.9% | Any<br>other -<br>14.3% |

|    | ***                                                                                                       | T 7                      | 37 40 407                |                             |                            | 1                      | I |
|----|-----------------------------------------------------------------------------------------------------------|--------------------------|--------------------------|-----------------------------|----------------------------|------------------------|---|
| 8  | Were you explained the course outcome, programme outcome at the time of the commencement of the semester? | Yes-<br><b>89.6%</b>     | No- <b>10.4%</b>         | -                           | -                          | -                      | - |
| 9  | Was your<br>assignment/test<br>performance<br>discussed with<br>you?                                      | Everytime – 37%          | Usually-<br>31.5%        | Sometimes – <b>20.8%</b>    | Rarely – <b>7%</b>         | Never – <b>3.7%</b>    | - |
| 10 | Have been given opportunities for internships, field visits?                                              | Regularly – <b>24.7%</b> | Often – <b>20.1%</b>     | Sometimes - 33.8%           | Rarely – <b>12.7%</b>      | Never – <b>8.8%</b>    | - |
| 11 | Are you given time to contact you teacher guardian in person?                                             | Regularly - 38%          | Often – <b>24.7%</b>     | Sometimes - 26%             | Rarely – <b>6.3%</b>       | Never – <b>5%</b>      | - |
| 12 | Do you have access to the Wellness Centre and the other support facilities of the college?                | Regularly – <b>27.9%</b> | Often – <b>22.1%</b>     | Sometimes – 30.8%           | Rarely – <b>10.4%</b>      | Never –<br><b>8.8%</b> | - |
| 13 | Have your teacher guardian contacted your parents?                                                        | Regularly – <b>26.3%</b> | Often – <b>21.1%</b>     | Sometimes – 35.4%           | Rarely – <b>11.4%</b>      | Never – <b>5.8%</b>    | - |
| 14 | How frequently you are engaged in Sports, Dance, Drama, Music activities?                                 | Regularly – 25.3%        | Often –<br>22.4%         | Sometimes – <b>30.8%</b>    | Rarely – <b>14.3</b>       | Never – <b>7.1%</b>    | - |
| 15 | Are you given training in soft skills, aptitude, group discussion etc?                                    | Regularly – 32.1%        | Often –<br>27.9%         | Sometimes – 30.2%           | Rarely – <b>6%</b>         | Never – 3.8%           | - |
| 16 | Are you encouraged to take part in extracurricular activities?                                            | Regularly – 35.4%        | Often –<br>19.8%         | Sometimes – <b>34.4%</b>    | Rarely – <b>6%</b>         | Never –<br><b>4.4%</b> | - |
| 17 | Are you encouraged to take online certifications (NPTEL) for Life long learning?                          | Regularly – <b>40.9%</b> | Often – <b>20.1%</b>     | Sometimes – 27.6%           | Rarely – <b>60.4%</b>      | Never – <b>5%</b>      | - |
| 18 | How frequently you meet the class teacher?                                                                | Regularly - <b>48.1%</b> | Often – <b>20.5%</b>     | Sometimes – <b>25.3%</b>    | Rarely – <b>4.1%</b>       | Never – <b>2%</b>      | - |
| 19 | Are you satisfied with the cleanliness and ambience of the college?                                       | Very Satisfied - 30.5%   | Satisfied – <b>47.5%</b> | Partially Satisfied – 18.8% | Not<br>Satisfied –<br>3.2% | -                      | - |
| 20 | Are you satisfied                                                                                         | Very                     | Satisfied -              | Partially                   | Not                        | - 0                    | - |

Principal

...D. College of Engineering & Managemen
Khandala, Katol Road
Naopur-441503

| 7.  | Are you satisfied with the academic modules conducted by t | the institute? *                     |
|-----|------------------------------------------------------------|--------------------------------------|
|     | Mark only one oval.                                        |                                      |
|     | Very Satisfied                                             |                                      |
|     | Satisfied                                                  |                                      |
|     | Partially satisfied                                        |                                      |
|     | Not satisfied                                              |                                      |
|     |                                                            |                                      |
| 8.  | Do you think that syllabus coverage is satisfactory? *     |                                      |
|     | Mark only one oval.                                        |                                      |
|     | Very Satisfied                                             |                                      |
|     | Satisfied                                                  |                                      |
|     | Partially satisfied                                        |                                      |
|     | Not satisfied                                              |                                      |
|     |                                                            |                                      |
| 9.  | Are the teachers satisfactorily prepared for the class? *  |                                      |
|     | Mark only one oval.                                        |                                      |
|     | Very Satisfied                                             |                                      |
|     | Satisfied                                                  |                                      |
|     | Partially satisfied                                        |                                      |
|     | Not satisfied                                              |                                      |
|     |                                                            |                                      |
| 10. | Are the teachers satisfactorily prepared for the class? *  |                                      |
|     | Mark only one oval.                                        |                                      |
|     | Very Good                                                  |                                      |
|     | Good                                                       |                                      |
|     | Average                                                    | A                                    |
|     | Poor                                                       | Principal                            |
|     |                                                            | o College of Engineering & Managemen |

. D. College of Engineering & Managemen Khandala, Katol Read Nagpur-441501

| 11. | Were you explained the course outcome, programme outcome at the time of the commencement of the semester? | * |
|-----|-----------------------------------------------------------------------------------------------------------|---|
|     | Mark only one oval.                                                                                       |   |
|     | Yes                                                                                                       |   |
|     | No                                                                                                        |   |
|     |                                                                                                           |   |
| 12. | What are the teaching aids used by the teacher in the classroom? *                                        |   |
|     | Check all that apply.                                                                                     |   |
|     | Chalk & Dower Point                                                                                       |   |
|     | Smart Phones                                                                                              |   |
|     | Videos                                                                                                    |   |
|     | Any other                                                                                                 |   |
|     |                                                                                                           |   |
| 13. | What are the various activities conducted during the online to explain the                                | * |
|     | particular                                                                                                |   |
|     | topic/concept?                                                                                            |   |
|     | Check all that apply.                                                                                     |   |
|     | Survey                                                                                                    |   |
|     | Role plays                                                                                                |   |
|     | Knowledge sessions                                                                                        |   |
|     | Presentation Croup activities                                                                             |   |
|     | Group activities  Model Making                                                                            |   |
|     | Visits                                                                                                    |   |
|     | Projects                                                                                                  |   |
|     | Any other                                                                                                 |   |
|     |                                                                                                           |   |