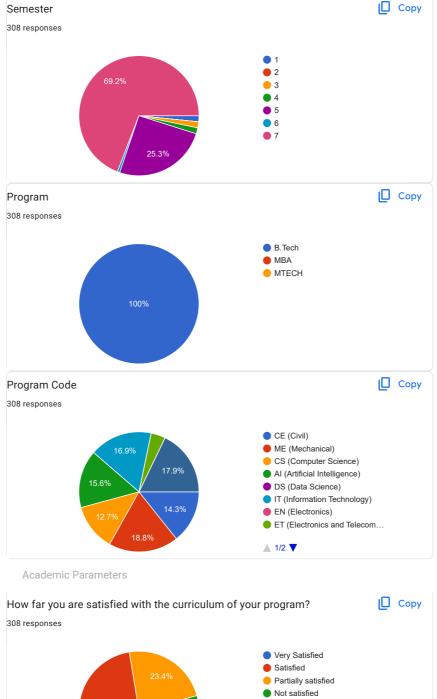

#### Statistics of survey -

| Sr.<br>No | Question                                                                                             |                             |                           | Respo                       | nses                              |                         |                         |
|-----------|------------------------------------------------------------------------------------------------------|-----------------------------|---------------------------|-----------------------------|-----------------------------------|-------------------------|-------------------------|
| 1         | How far you are satisfied with the curriculum of your program?                                       | Very Satisfied - 16.6%      | Satisfied – <b>55.8%</b>  | Partially Satisfied – 23.4% | Not<br>Satisfied –<br>4.2%        | -                       | -                       |
| 2         | How far you are satisfied with the curriculum delivery at the institute?                             | Very Satisfied - 13%        | Satisfied – <b>57.5%</b>  | Partially Satisfied – 2.7%  | Not<br>Satisfied –<br>26.8%       | -                       | -                       |
| 3         | Are you satisfied with the academic modules conducted by the institute?                              | Very Satisfied - 16.2%      | Satisfied – <b>52.6%</b>  | Partially Satisfied – 25.3% | Not<br>Satisfied –<br><b>5.9%</b> | -                       | -                       |
| 4         | Do you think that syllabus coverage is satisfactory?                                                 | Very Satisfied - 14.6%      | Satisfied - 51%           | Partially Satisfied – 25.6% | Not<br>Satisfied –<br>8.8%        | -                       | -                       |
| 5         | Are the teachers satisfactorily prepared for the class?                                              | Very Satisfied - 16.9%      | Satisfied – <b>57.5%</b>  | Partially Satisfied – 20.8% | Not<br>Satisfied –<br>4.8%        | -                       | -                       |
| 6         | What are the teaching aids used by the teacher in the classroom?                                     | Chalk & talk – <b>70.1%</b> | Powerpoint – <b>66.9%</b> | Smartphone - 21.4%          | Videos-<br>25%                    | Any other-<br>15.3%     | -                       |
| 7         | What are the various activities conducted during the online to explain the particular topic/concept? | Survey – <b>46.4%</b>       | Role plays - 19.8%        | Knowledge sessions – 43.8%  | Presentation – 69.5%              | Group activities- 53.9% | Any<br>other -<br>14.3% |

# Student satisfaction survey 2021-22

| * Inc | ndicates required question   |  |
|-------|------------------------------|--|
|       | Demographics                 |  |
| 1.    | JBE/JBTECH /JMBA/JMTech Id * |  |
| 2.    | Semester *                   |  |
|       | Mark only one oval.          |  |
|       | 1                            |  |
|       | 2                            |  |
|       | 3                            |  |
|       | <u> </u>                     |  |
|       | <u> </u>                     |  |
|       | <u> </u>                     |  |
|       | 7                            |  |
|       |                              |  |
|       |                              |  |
| 3.    | Program *                    |  |
|       | Mark only one oval.          |  |
|       | B.Tech                       |  |
|       | MBA                          |  |
|       | MTECH                        |  |
|       |                              |  |

Principal , D. College of Engineering & Hanagemen Khandala, Katol Road Nagpur-441503

| 4.       | Program Code *                                                                       |
|----------|--------------------------------------------------------------------------------------|
|          | Mark only one oval.                                                                  |
|          | CE (Civil)                                                                           |
|          | ME (Mechanical)                                                                      |
|          | CS (Computer Science)                                                                |
|          | Al (Artificial Intelligence)                                                         |
|          | DS (Data Science)                                                                    |
|          | IT (Information Technology)                                                          |
|          | EN (Electronics)                                                                     |
|          | ET (Electronics and Telecommunication)                                               |
|          | MB (Management Studies)                                                              |
|          | EE (Electrical)                                                                      |
| Ac<br>5. | cademic Parameters  How far you are satisfied with the curriculum of your program? * |
|          |                                                                                      |
|          | Mark only one oval.                                                                  |
|          | Very Satisfied                                                                       |
|          | Satisfied                                                                            |
|          | Partially satisfied                                                                  |
|          | Not satisfied                                                                        |
|          |                                                                                      |
| 6.       | How far you are satisfied with the curriculum delivery at the institute? *           |
|          | Mark only one oval.                                                                  |
|          | Very Satisfied                                                                       |
|          | Satisfied                                                                            |
|          | Partially satisfied                                                                  |
|          | Not satisfied                                                                        |
|          |                                                                                      |