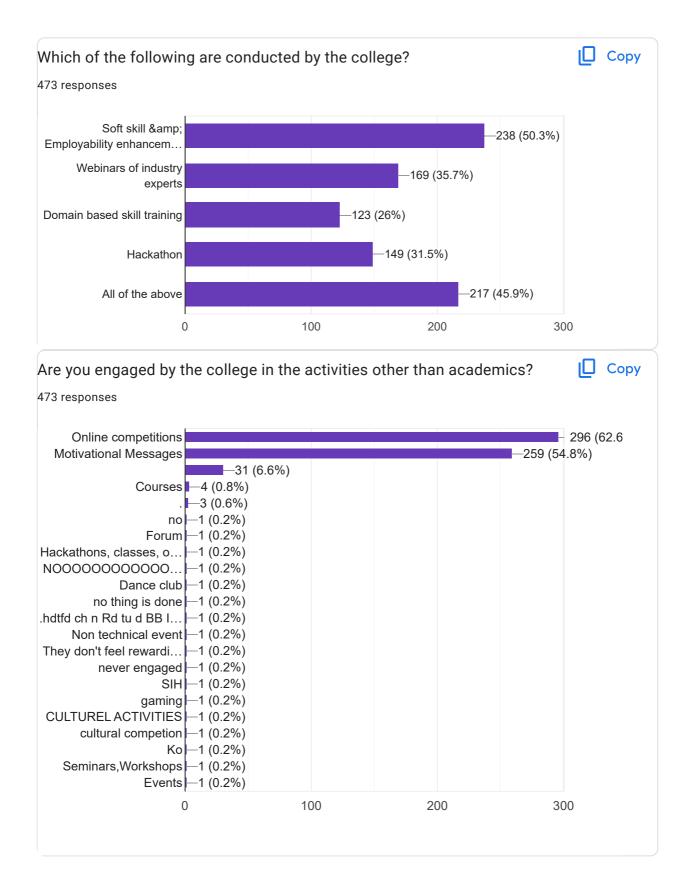

|    | various activities<br>conducted during<br>class to explain the                                            | 24.9%                       | - 17.7%               | sessions –<br>37.4%                | - 61.3%                     | activities-<br>40.6% | other<br><br>18% |
|----|-----------------------------------------------------------------------------------------------------------|-----------------------------|-----------------------|------------------------------------|-----------------------------|----------------------|------------------|
|    | particular<br>topic/concept?                                                                              |                             |                       |                                    |                             |                      | 1070             |
| 8  | Was your<br>assignment/test<br>performance<br>discussed with you?                                         | Every<br>time –<br>32.35    | Usually –<br>26.8%    | Sometime - 27.3%                   | Rarely –<br>10.5            | Never – 3%           | -                |
| 9  | Have you been<br>given opportunities<br>for internships,<br>field visits?                                 | Regularly<br>– 18.4%        | Often –<br>13.5%      | Sometimes<br>- 33.2%               | Rarely –<br>21.1%           | Never -<br>13.7%     | -                |
| 10 | Are you given time<br>to contact your<br>teacher guardian in<br>person?                                   | Regularly<br>– 36.6%        | Often -<br>22.2%      | Sometimes<br>- 26.2%               | Rarely –<br>10.8%           | Never –<br>4.2%      | -                |
| 11 | Do you have access<br>to the Wellness<br>Centre and the<br>other support<br>facilities of the<br>college? | Regularly<br>– 25.2%        | Often –<br>19%        | Sometimes<br>– 27.7%               | Rarely –<br>15.9%           | Never –<br>12.3%     | -                |
| 12 | Have your teacher<br>guardian contacted<br>your parents?                                                  | Regularly<br>- 22.2%        | Often –<br>18.6%      | Sometimes - 32.1%                  | Rarely –<br>11.6%           | Never –<br>15.4%     | -                |
| 13 | How frequently you<br>are engaged in<br>Sports, Dance,<br>Drama, Music<br>activities?                     | Regularly<br>– 19%          | Often –<br>19.5%      | Sometimes<br>- 34%                 | Rarely –<br>17.3%           | Never –<br>10.1%     | -                |
| 14 | Are you satisfied<br>with the training<br>and placement<br>initiatives of the<br>college?                 | Very<br>Satisfied<br>-15.2% | Satisfied –<br>44.6%  | Partially<br>Satisfied –<br>26.8%  | Not<br>Satisfied –<br>13.3% | -                    | -                |
| 15 | Are you given<br>training in soft<br>skills, aptitude,<br>group discussion<br>etc?                        | Regularly<br>- 30.2%        | Often –<br>23.7%      | Sometimes<br>- 34.7%               | Rarely –<br>8%              | Never –<br>3.4%      | -                |
| 16 | Are you encouraged<br>to take part in extra<br>curricular<br>activities?                                  | Regularly<br>- 33.4%        | Often –<br>22%        | Sometimes<br>- 31.7%               | Rarely – 8.4<br>%           | Never –<br>4.5%      | -                |
| 17 | Are you encouraged<br>to take online<br>certifications<br>(NPTEL) for Life<br>long learning?              | Regularly<br>– 36.2%        | Often –<br>21.4%      | Sometimes<br>– 28.1%               | Rarely –<br>8.9%            | Never –<br>5.4%      | -                |
| 18 | How frequently you<br>meet the class<br>teacher?                                                          | Regularly<br>- 49.5%        | Often –<br>20.9%      | Sometimes<br>- 22%                 | Rarely –<br>4.2%            | Never –<br>3.4%      | -                |
| 19 | Are you satisfied<br>with the cleanliness<br>and ambience of the<br>college?                              | Very<br>Satisfied<br>-29.4% | Satisfied –<br>43.3%% | Partially<br>Satisfied –<br>19.2%% | Not<br>Satisfied –<br>8%    | -                    | -                |
| 20 | Are your complaints and                                                                                   | Regularly<br>– 21.6%        | Often –<br>20.7%      | Sometimes – 33.8%                  | Rarely –<br>14.8%           | Never –<br>9.1%      | - <              |