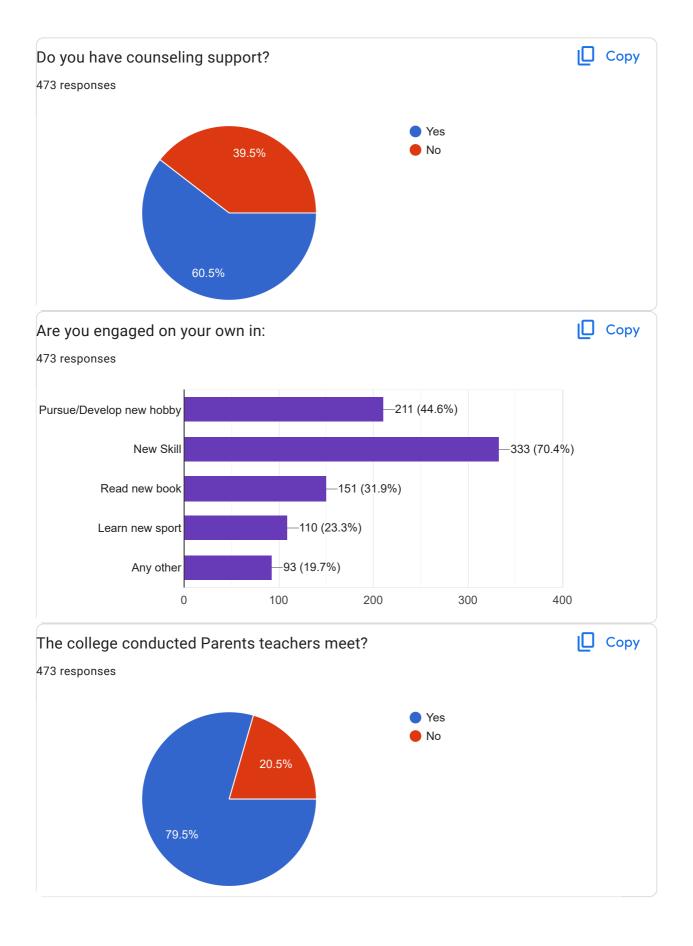

|    | various activities<br>conducted during<br>class to explain the                                            | 24.9%                       | - 17.7%               | sessions –<br>37.4%                | - 61.3%                     | activities-<br>40.6% | other<br><br>18% |
|----|-----------------------------------------------------------------------------------------------------------|-----------------------------|-----------------------|------------------------------------|-----------------------------|----------------------|------------------|
|    | particular<br>topic/concept?                                                                              |                             |                       |                                    |                             |                      | 1070             |
| 8  | Was your<br>assignment/test<br>performance<br>discussed with you?                                         | Every<br>time –<br>32.35    | Usually –<br>26.8%    | Sometime - 27.3%                   | Rarely –<br>10.5            | Never – 3%           | -                |
| 9  | Have you been<br>given opportunities<br>for internships,<br>field visits?                                 | Regularly<br>– 18.4%        | Often –<br>13.5%      | Sometimes<br>- 33.2%               | Rarely –<br>21.1%           | Never -<br>13.7%     | -                |
| 10 | Are you given time<br>to contact your<br>teacher guardian in<br>person?                                   | Regularly<br>– 36.6%        | Often -<br>22.2%      | Sometimes<br>- 26.2%               | Rarely –<br>10.8%           | Never –<br>4.2%      | -                |
| 11 | Do you have access<br>to the Wellness<br>Centre and the<br>other support<br>facilities of the<br>college? | Regularly<br>– 25.2%        | Often –<br>19%        | Sometimes<br>– 27.7%               | Rarely –<br>15.9%           | Never –<br>12.3%     | -                |
| 12 | Have your teacher<br>guardian contacted<br>your parents?                                                  | Regularly<br>- 22.2%        | Often –<br>18.6%      | Sometimes - 32.1%                  | Rarely –<br>11.6%           | Never –<br>15.4%     | -                |
| 13 | How frequently you<br>are engaged in<br>Sports, Dance,<br>Drama, Music<br>activities?                     | Regularly<br>– 19%          | Often –<br>19.5%      | Sometimes<br>- 34%                 | Rarely –<br>17.3%           | Never –<br>10.1%     | -                |
| 14 | Are you satisfied<br>with the training<br>and placement<br>initiatives of the<br>college?                 | Very<br>Satisfied<br>-15.2% | Satisfied –<br>44.6%  | Partially<br>Satisfied –<br>26.8%  | Not<br>Satisfied –<br>13.3% | -                    | -                |
| 15 | Are you given<br>training in soft<br>skills, aptitude,<br>group discussion<br>etc?                        | Regularly<br>- 30.2%        | Often –<br>23.7%      | Sometimes<br>- 34.7%               | Rarely –<br>8%              | Never –<br>3.4%      | -                |
| 16 | Are you encouraged<br>to take part in extra<br>curricular<br>activities?                                  | Regularly<br>- 33.4%        | Often –<br>22%        | Sometimes<br>- 31.7%               | Rarely – 8.4<br>%           | Never –<br>4.5%      | -                |
| 17 | Are you encouraged<br>to take online<br>certifications<br>(NPTEL) for Life<br>long learning?              | Regularly<br>– 36.2%        | Often –<br>21.4%      | Sometimes<br>– 28.1%               | Rarely –<br>8.9%            | Never –<br>5.4%      | -                |
| 18 | How frequently you<br>meet the class<br>teacher?                                                          | Regularly<br>- 49.5%        | Often –<br>20.9%      | Sometimes<br>- 22%                 | Rarely –<br>4.2%            | Never –<br>3.4%      | -                |
| 19 | Are you satisfied<br>with the cleanliness<br>and ambience of the<br>college?                              | Very<br>Satisfied<br>-29.4% | Satisfied –<br>43.3%% | Partially<br>Satisfied –<br>19.2%% | Not<br>Satisfied –<br>8%    | -                    | -                |
| 20 | Are your complaints and                                                                                   | Regularly<br>– 21.6%        | Often –<br>20.7%      | Sometimes – 33.8%                  | Rarely –<br>14.8%           | Never –<br>9.1%      | - <              |