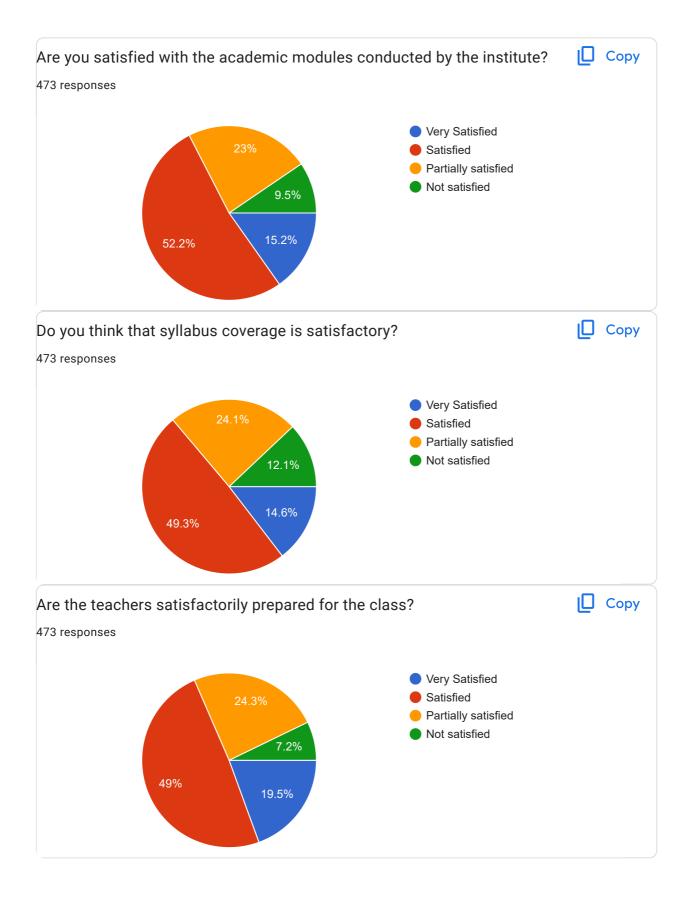

| Sr.<br>No | Question<br>How far you are<br>satisfied with the<br>curriculum delivery<br>at the institute?                                  | Responses                   |                       |                                    |                              |                       |     |  |
|-----------|--------------------------------------------------------------------------------------------------------------------------------|-----------------------------|-----------------------|------------------------------------|------------------------------|-----------------------|-----|--|
| 1         |                                                                                                                                | Very<br>Satisfied<br>-14%   | Satisfied –<br>53.9%  | Partially<br>Satisfied –<br>23.7%  | Not<br>Satisfied –<br>8.5 %  | -                     | -   |  |
| 2         | How far you are<br>satisfied with the<br>curriculum delivery<br>at the institutes?                                             | Very<br>Satisfied<br>–13.1% | Satisfied -<br>51.2%  | Partially<br>Satisfied –<br>24.3 % | Not<br>Satisfied –<br>11.4%  | -                     | -   |  |
|           | Are you satisfied<br>with te academic<br>modules conducted<br>by the institutes?                                               | Very<br>Satisfied<br>–15.2% | Satisfied –<br>52.2%  | Partially<br>Satisfied –<br>23%    | Not<br>Satisfied –<br>9.5 %  |                       |     |  |
| 3         | Do you think that<br>syllabus coverage is<br>satisfactory?                                                                     | Very<br>Satisfied<br>–14.6% | Satisfied –<br>49.3%  | Partially<br>Satisfied –<br>24.1%  | Not<br>Satisfied –<br>12.1 % | -                     | -   |  |
| 4         | Are the teachers<br>satisfactorily<br>prepared for the<br>class?                                                               | Very<br>Satisfied<br>–19.5% | Satisfied –<br>49 %   | Partially<br>Satisfied –<br>24.3%  | Not<br>Satisfied –<br>7.2%   | -                     | -   |  |
| 5         | Were you<br>explained the<br>course outcome,<br>programme<br>outcome at the time<br>of the<br>commencement of<br>the semester? | Yes –<br>80.8%              | No –<br>19.2%         | -                                  | -                            | -                     | -   |  |
| 6         | What are the<br>teaching aids used<br>by the teacher in the<br>classroom?                                                      | Chalk &<br>talk –<br>75.7%  | Powerpoint<br>- 60.9% | Smartphone<br>- 12.3%              | Videos-<br>12.7%             | Any Others<br>– 13.5% | -   |  |
| 7         | What are the                                                                                                                   | Survey -                    | Role plays            | Knowledge                          | Presentation                 | Group                 | Any |  |

|    | various activities<br>conducted during<br>class to explain the                                            | 24.9%                       | - 17.7%               | sessions –<br>37.4%                | - 61.3%                     | activities-<br>40.6% | other<br><br>18% |
|----|-----------------------------------------------------------------------------------------------------------|-----------------------------|-----------------------|------------------------------------|-----------------------------|----------------------|------------------|
|    | particular<br>topic/concept?                                                                              |                             |                       |                                    |                             |                      | 1070             |
| 8  | Was your<br>assignment/test<br>performance<br>discussed with you?                                         | Every<br>time –<br>32.35    | Usually –<br>26.8%    | Sometime - 27.3%                   | Rarely –<br>10.5            | Never – 3%           | -                |
| 9  | Have you been<br>given opportunities<br>for internships,<br>field visits?                                 | Regularly<br>– 18.4%        | Often –<br>13.5%      | Sometimes<br>- 33.2%               | Rarely –<br>21.1%           | Never -<br>13.7%     | -                |
| 10 | Are you given time<br>to contact your<br>teacher guardian in<br>person?                                   | Regularly<br>– 36.6%        | Often -<br>22.2%      | Sometimes<br>- 26.2%               | Rarely –<br>10.8%           | Never –<br>4.2%      | -                |
| 11 | Do you have access<br>to the Wellness<br>Centre and the<br>other support<br>facilities of the<br>college? | Regularly<br>– 25.2%        | Often –<br>19%        | Sometimes<br>– 27.7%               | Rarely –<br>15.9%           | Never –<br>12.3%     | -                |
| 12 | Have your teacher<br>guardian contacted<br>your parents?                                                  | Regularly<br>- 22.2%        | Often –<br>18.6%      | Sometimes - 32.1%                  | Rarely –<br>11.6%           | Never –<br>15.4%     | -                |
| 13 | How frequently you<br>are engaged in<br>Sports, Dance,<br>Drama, Music<br>activities?                     | Regularly<br>– 19%          | Often –<br>19.5%      | Sometimes<br>- 34%                 | Rarely –<br>17.3%           | Never –<br>10.1%     | -                |
| 14 | Are you satisfied<br>with the training<br>and placement<br>initiatives of the<br>college?                 | Very<br>Satisfied<br>-15.2% | Satisfied –<br>44.6%  | Partially<br>Satisfied –<br>26.8%  | Not<br>Satisfied –<br>13.3% | -                    | -                |
| 15 | Are you given<br>training in soft<br>skills, aptitude,<br>group discussion<br>etc?                        | Regularly<br>- 30.2%        | Often –<br>23.7%      | Sometimes<br>- 34.7%               | Rarely –<br>8%              | Never –<br>3.4%      | -                |
| 16 | Are you encouraged<br>to take part in extra<br>curricular<br>activities?                                  | Regularly<br>- 33.4%        | Often –<br>22%        | Sometimes<br>- 31.7%               | Rarely – 8.4<br>%           | Never –<br>4.5%      | -                |
| 17 | Are you encouraged<br>to take online<br>certifications<br>(NPTEL) for Life<br>long learning?              | Regularly<br>– 36.2%        | Often –<br>21.4%      | Sometimes<br>– 28.1%               | Rarely –<br>8.9%            | Never –<br>5.4%      | -                |
| 18 | How frequently you<br>meet the class<br>teacher?                                                          | Regularly<br>- 49.5%        | Often –<br>20.9%      | Sometimes<br>- 22%                 | Rarely –<br>4.2%            | Never –<br>3.4%      | -                |
| 19 | Are you satisfied<br>with the cleanliness<br>and ambience of the<br>college?                              | Very<br>Satisfied<br>-29.4% | Satisfied –<br>43.3%% | Partially<br>Satisfied –<br>19.2%% | Not<br>Satisfied –<br>8%    | -                    | -                |
| 20 | Are your complaints and                                                                                   | Regularly<br>– 21.6%        | Often –<br>20.7%      | Sometimes – 33.8%                  | Rarely –<br>14.8%           | Never –<br>9.1%      | - <              |