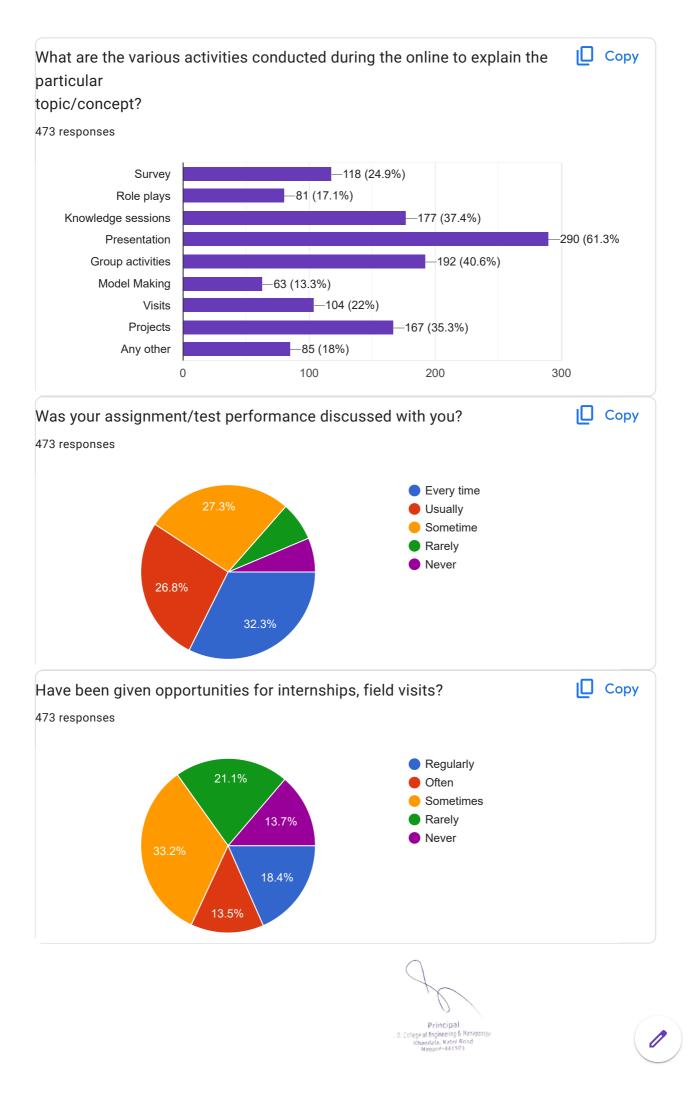

|    | various activities<br>conducted during<br>class to explain the                                            | 24.9%                       | - 17.7%               | sessions –<br>37.4%                | - 61.3%                     | activities-<br>40.6% | other<br><br>18% |
|----|-----------------------------------------------------------------------------------------------------------|-----------------------------|-----------------------|------------------------------------|-----------------------------|----------------------|------------------|
|    | particular<br>topic/concept?                                                                              |                             |                       |                                    |                             |                      | 1070             |
| 8  | Was your<br>assignment/test<br>performance<br>discussed with you?                                         | Every<br>time –<br>32.35    | Usually –<br>26.8%    | Sometime - 27.3%                   | Rarely –<br>10.5            | Never – 3%           | -                |
| 9  | Have you been<br>given opportunities<br>for internships,<br>field visits?                                 | Regularly<br>– 18.4%        | Often –<br>13.5%      | Sometimes<br>- 33.2%               | Rarely –<br>21.1%           | Never -<br>13.7%     | -                |
| 10 | Are you given time<br>to contact your<br>teacher guardian in<br>person?                                   | Regularly<br>– 36.6%        | Often -<br>22.2%      | Sometimes<br>- 26.2%               | Rarely –<br>10.8%           | Never –<br>4.2%      | -                |
| 11 | Do you have access<br>to the Wellness<br>Centre and the<br>other support<br>facilities of the<br>college? | Regularly<br>– 25.2%        | Often –<br>19%        | Sometimes<br>– 27.7%               | Rarely –<br>15.9%           | Never –<br>12.3%     | -                |
| 12 | Have your teacher<br>guardian contacted<br>your parents?                                                  | Regularly<br>- 22.2%        | Often –<br>18.6%      | Sometimes - 32.1%                  | Rarely –<br>11.6%           | Never –<br>15.4%     | -                |
| 13 | How frequently you<br>are engaged in<br>Sports, Dance,<br>Drama, Music<br>activities?                     | Regularly<br>– 19%          | Often –<br>19.5%      | Sometimes<br>- 34%                 | Rarely –<br>17.3%           | Never –<br>10.1%     | -                |
| 14 | Are you satisfied<br>with the training<br>and placement<br>initiatives of the<br>college?                 | Very<br>Satisfied<br>-15.2% | Satisfied –<br>44.6%  | Partially<br>Satisfied –<br>26.8%  | Not<br>Satisfied –<br>13.3% | -                    | -                |
| 15 | Are you given<br>training in soft<br>skills, aptitude,<br>group discussion<br>etc?                        | Regularly<br>- 30.2%        | Often –<br>23.7%      | Sometimes<br>- 34.7%               | Rarely –<br>8%              | Never –<br>3.4%      | -                |
| 16 | Are you encouraged<br>to take part in extra<br>curricular<br>activities?                                  | Regularly<br>- 33.4%        | Often –<br>22%        | Sometimes<br>- 31.7%               | Rarely – 8.4<br>%           | Never –<br>4.5%      | -                |
| 17 | Are you encouraged<br>to take online<br>certifications<br>(NPTEL) for Life<br>long learning?              | Regularly<br>– 36.2%        | Often –<br>21.4%      | Sometimes<br>– 28.1%               | Rarely –<br>8.9%            | Never –<br>5.4%      | -                |
| 18 | How frequently you<br>meet the class<br>teacher?                                                          | Regularly<br>- 49.5%        | Often –<br>20.9%      | Sometimes<br>- 22%                 | Rarely –<br>4.2%            | Never –<br>3.4%      | -                |
| 19 | Are you satisfied<br>with the cleanliness<br>and ambience of the<br>college?                              | Very<br>Satisfied<br>-29.4% | Satisfied –<br>43.3%% | Partially<br>Satisfied –<br>19.2%% | Not<br>Satisfied –<br>8%    | -                    | -                |
| 20 | Are your complaints and                                                                                   | Regularly<br>– 21.6%        | Often –<br>20.7%      | Sometimes – 33.8%                  | Rarely –<br>14.8%           | Never –<br>9.1%      | - <              |

|    | grievances handled properly?                                                                    |                             |                      |                                   |                             |   |   |
|----|-------------------------------------------------------------------------------------------------|-----------------------------|----------------------|-----------------------------------|-----------------------------|---|---|
| 21 | All said and done<br>how far you are<br>satisfied with<br>overall college as<br>an institution? | Very<br>Satisfied<br>–17.5% | Satisfied –<br>48.2% | Partially<br>Satisfied –<br>28.1% | Not<br>Satisfied –<br>6.2 % | - | - |