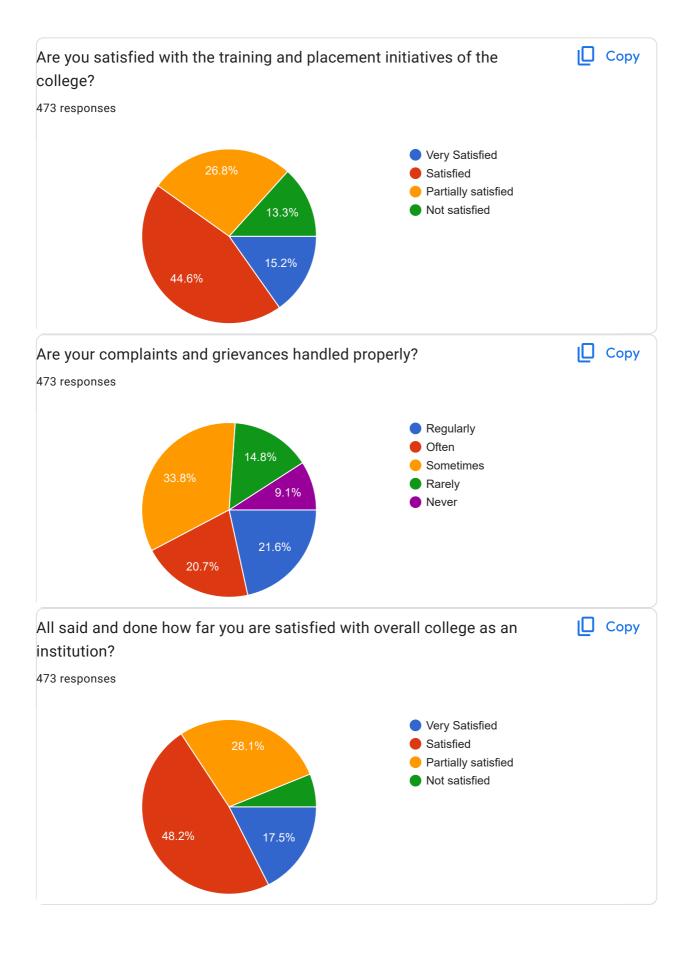

|    | various activities<br>conducted during<br>class to explain the                                            | 24.9%                       | - 17.7%               | sessions –<br>37.4%                | - 61.3%                     | activities-<br>40.6% | other<br><br>18% |
|----|-----------------------------------------------------------------------------------------------------------|-----------------------------|-----------------------|------------------------------------|-----------------------------|----------------------|------------------|
|    | particular<br>topic/concept?                                                                              |                             |                       |                                    |                             |                      | 1070             |
| 8  | Was your<br>assignment/test<br>performance<br>discussed with you?                                         | Every<br>time –<br>32.35    | Usually –<br>26.8%    | Sometime - 27.3%                   | Rarely –<br>10.5            | Never – 3%           | -                |
| 9  | Have you been<br>given opportunities<br>for internships,<br>field visits?                                 | Regularly<br>– 18.4%        | Often –<br>13.5%      | Sometimes<br>- 33.2%               | Rarely –<br>21.1%           | Never -<br>13.7%     | -                |
| 10 | Are you given time<br>to contact your<br>teacher guardian in<br>person?                                   | Regularly<br>– 36.6%        | Often -<br>22.2%      | Sometimes<br>- 26.2%               | Rarely –<br>10.8%           | Never –<br>4.2%      | -                |
| 11 | Do you have access<br>to the Wellness<br>Centre and the<br>other support<br>facilities of the<br>college? | Regularly<br>– 25.2%        | Often –<br>19%        | Sometimes<br>– 27.7%               | Rarely –<br>15.9%           | Never –<br>12.3%     | -                |
| 12 | Have your teacher<br>guardian contacted<br>your parents?                                                  | Regularly<br>- 22.2%        | Often –<br>18.6%      | Sometimes - 32.1%                  | Rarely –<br>11.6%           | Never –<br>15.4%     | -                |
| 13 | How frequently you<br>are engaged in<br>Sports, Dance,<br>Drama, Music<br>activities?                     | Regularly<br>– 19%          | Often –<br>19.5%      | Sometimes<br>- 34%                 | Rarely –<br>17.3%           | Never –<br>10.1%     | -                |
| 14 | Are you satisfied<br>with the training<br>and placement<br>initiatives of the<br>college?                 | Very<br>Satisfied<br>-15.2% | Satisfied –<br>44.6%  | Partially<br>Satisfied –<br>26.8%  | Not<br>Satisfied –<br>13.3% | -                    | -                |
| 15 | Are you given<br>training in soft<br>skills, aptitude,<br>group discussion<br>etc?                        | Regularly<br>- 30.2%        | Often –<br>23.7%      | Sometimes<br>- 34.7%               | Rarely –<br>8%              | Never –<br>3.4%      | -                |
| 16 | Are you encouraged<br>to take part in extra<br>curricular<br>activities?                                  | Regularly<br>- 33.4%        | Often –<br>22%        | Sometimes<br>- 31.7%               | Rarely – 8.4<br>%           | Never –<br>4.5%      | -                |
| 17 | Are you encouraged<br>to take online<br>certifications<br>(NPTEL) for Life<br>long learning?              | Regularly<br>– 36.2%        | Often –<br>21.4%      | Sometimes<br>– 28.1%               | Rarely –<br>8.9%            | Never –<br>5.4%      | -                |
| 18 | How frequently you<br>meet the class<br>teacher?                                                          | Regularly<br>- 49.5%        | Often –<br>20.9%      | Sometimes<br>- 22%                 | Rarely –<br>4.2%            | Never –<br>3.4%      | -                |
| 19 | Are you satisfied<br>with the cleanliness<br>and ambience of the<br>college?                              | Very<br>Satisfied<br>-29.4% | Satisfied –<br>43.3%% | Partially<br>Satisfied –<br>19.2%% | Not<br>Satisfied –<br>8%    | -                    | -                |
| 20 | Are your complaints and                                                                                   | Regularly<br>– 21.6%        | Often –<br>20.7%      | Sometimes – 33.8%                  | Rarely –<br>14.8%           | Never –<br>9.1%      | - <              |

|    | grievances handled properly?                                                                    |                             |                      |                                   |                             |   |   |
|----|-------------------------------------------------------------------------------------------------|-----------------------------|----------------------|-----------------------------------|-----------------------------|---|---|
| 21 | All said and done<br>how far you are<br>satisfied with<br>overall college as<br>an institution? | Very<br>Satisfied<br>–17.5% | Satisfied –<br>48.2% | Partially<br>Satisfied –<br>28.1% | Not<br>Satisfied –<br>6.2 % | - | - |