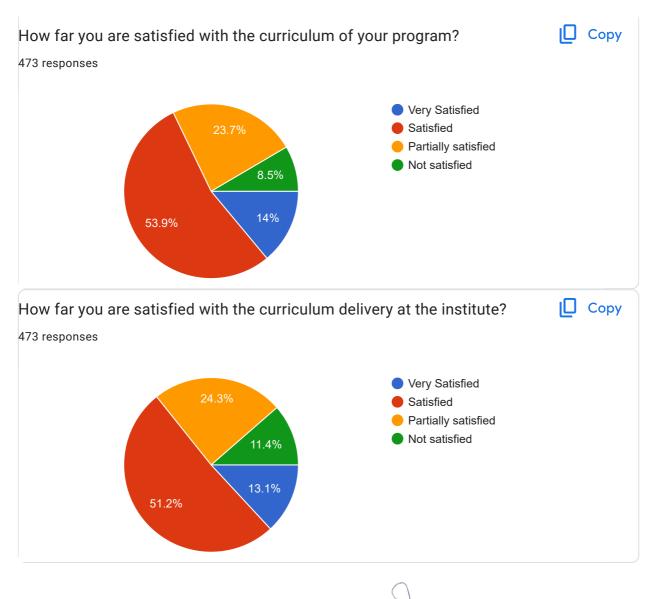

| Sr.<br>No | Question<br>How far you are<br>satisfied with the<br>curriculum delivery<br>at the institute?                                  | Responses                   |                       |                                    |                              |                       |     |  |
|-----------|--------------------------------------------------------------------------------------------------------------------------------|-----------------------------|-----------------------|------------------------------------|------------------------------|-----------------------|-----|--|
| 1         |                                                                                                                                | Very<br>Satisfied<br>-14%   | Satisfied –<br>53.9%  | Partially<br>Satisfied –<br>23.7%  | Not<br>Satisfied –<br>8.5 %  | -                     | -   |  |
| 2         | How far you are<br>satisfied with the<br>curriculum delivery<br>at the institutes?                                             | Very<br>Satisfied<br>–13.1% | Satisfied -<br>51.2%  | Partially<br>Satisfied –<br>24.3 % | Not<br>Satisfied –<br>11.4%  | -                     | -   |  |
|           | Are you satisfied<br>with te academic<br>modules conducted<br>by the institutes?                                               | Very<br>Satisfied<br>–15.2% | Satisfied –<br>52.2%  | Partially<br>Satisfied –<br>23%    | Not<br>Satisfied –<br>9.5 %  |                       |     |  |
| 3         | Do you think that<br>syllabus coverage is<br>satisfactory?                                                                     | Very<br>Satisfied<br>–14.6% | Satisfied –<br>49.3%  | Partially<br>Satisfied –<br>24.1%  | Not<br>Satisfied –<br>12.1 % | -                     | -   |  |
| 4         | Are the teachers<br>satisfactorily<br>prepared for the<br>class?                                                               | Very<br>Satisfied<br>–19.5% | Satisfied –<br>49 %   | Partially<br>Satisfied –<br>24.3%  | Not<br>Satisfied –<br>7.2%   | -                     | -   |  |
| 5         | Were you<br>explained the<br>course outcome,<br>programme<br>outcome at the time<br>of the<br>commencement of<br>the semester? | Yes –<br>80.8%              | No –<br>19.2%         | -                                  | -                            | -                     | -   |  |
| 6         | What are the<br>teaching aids used<br>by the teacher in the<br>classroom?                                                      | Chalk &<br>talk –<br>75.7%  | Powerpoint<br>- 60.9% | Smartphone<br>- 12.3%              | Videos-<br>12.7%             | Any Others<br>– 13.5% | -   |  |
| 7         | What are the                                                                                                                   | Survey -                    | Role plays            | Knowledge                          | Presentation                 | Group                 | Any |  |