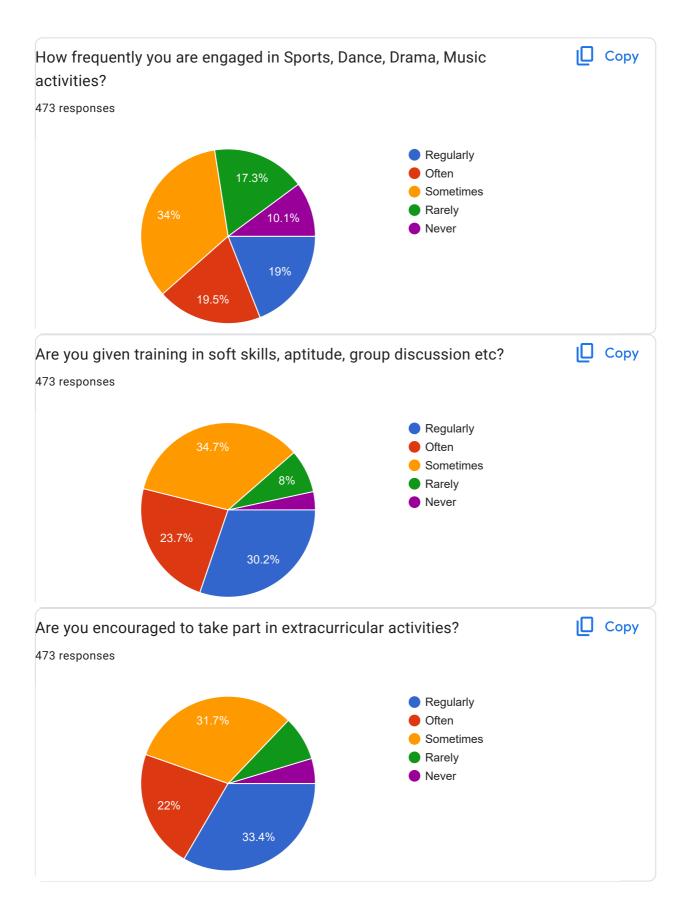

|    | various activities<br>conducted during<br>class to explain the                                            | 24.9%                       | - 17.7%               | sessions –<br>37.4%                | - 61.3%                     | activities-<br>40.6% | other<br><br>18% |
|----|-----------------------------------------------------------------------------------------------------------|-----------------------------|-----------------------|------------------------------------|-----------------------------|----------------------|------------------|
|    | particular<br>topic/concept?                                                                              |                             |                       |                                    |                             |                      | 1070             |
| 8  | Was your<br>assignment/test<br>performance<br>discussed with you?                                         | Every<br>time –<br>32.35    | Usually –<br>26.8%    | Sometime - 27.3%                   | Rarely –<br>10.5            | Never – 3%           | -                |
| 9  | Have you been<br>given opportunities<br>for internships,<br>field visits?                                 | Regularly<br>– 18.4%        | Often –<br>13.5%      | Sometimes<br>- 33.2%               | Rarely –<br>21.1%           | Never -<br>13.7%     | -                |
| 10 | Are you given time<br>to contact your<br>teacher guardian in<br>person?                                   | Regularly<br>– 36.6%        | Often -<br>22.2%      | Sometimes<br>- 26.2%               | Rarely –<br>10.8%           | Never –<br>4.2%      | -                |
| 11 | Do you have access<br>to the Wellness<br>Centre and the<br>other support<br>facilities of the<br>college? | Regularly<br>– 25.2%        | Often –<br>19%        | Sometimes<br>– 27.7%               | Rarely –<br>15.9%           | Never –<br>12.3%     | -                |
| 12 | Have your teacher<br>guardian contacted<br>your parents?                                                  | Regularly<br>- 22.2%        | Often –<br>18.6%      | Sometimes - 32.1%                  | Rarely –<br>11.6%           | Never –<br>15.4%     | -                |
| 13 | How frequently you<br>are engaged in<br>Sports, Dance,<br>Drama, Music<br>activities?                     | Regularly<br>– 19%          | Often –<br>19.5%      | Sometimes<br>- 34%                 | Rarely –<br>17.3%           | Never –<br>10.1%     | -                |
| 14 | Are you satisfied<br>with the training<br>and placement<br>initiatives of the<br>college?                 | Very<br>Satisfied<br>-15.2% | Satisfied –<br>44.6%  | Partially<br>Satisfied –<br>26.8%  | Not<br>Satisfied –<br>13.3% | -                    | -                |
| 15 | Are you given<br>training in soft<br>skills, aptitude,<br>group discussion<br>etc?                        | Regularly<br>- 30.2%        | Often –<br>23.7%      | Sometimes<br>- 34.7%               | Rarely –<br>8%              | Never –<br>3.4%      | -                |
| 16 | Are you encouraged<br>to take part in extra<br>curricular<br>activities?                                  | Regularly<br>- 33.4%        | Often –<br>22%        | Sometimes<br>- 31.7%               | Rarely – 8.4<br>%           | Never –<br>4.5%      | -                |
| 17 | Are you encouraged<br>to take online<br>certifications<br>(NPTEL) for Life<br>long learning?              | Regularly<br>– 36.2%        | Often –<br>21.4%      | Sometimes<br>– 28.1%               | Rarely –<br>8.9%            | Never –<br>5.4%      | -                |
| 18 | How frequently you<br>meet the class<br>teacher?                                                          | Regularly<br>- 49.5%        | Often –<br>20.9%      | Sometimes<br>- 22%                 | Rarely –<br>4.2%            | Never –<br>3.4%      | -                |
| 19 | Are you satisfied<br>with the cleanliness<br>and ambience of the<br>college?                              | Very<br>Satisfied<br>-29.4% | Satisfied –<br>43.3%% | Partially<br>Satisfied –<br>19.2%% | Not<br>Satisfied –<br>8%    | -                    | -                |
| 20 | Are your complaints and                                                                                   | Regularly<br>– 21.6%        | Often –<br>20.7%      | Sometimes – 33.8%                  | Rarely –<br>14.8%           | Never –<br>9.1%      | - <              |

|    | grievances handled properly?                                                                    |                             |                      |                                   |                             |   |   |
|----|-------------------------------------------------------------------------------------------------|-----------------------------|----------------------|-----------------------------------|-----------------------------|---|---|
| 21 | All said and done<br>how far you are<br>satisfied with<br>overall college as<br>an institution? | Very<br>Satisfied<br>–17.5% | Satisfied –<br>48.2% | Partially<br>Satisfied –<br>28.1% | Not<br>Satisfied –<br>6.2 % | - | - |