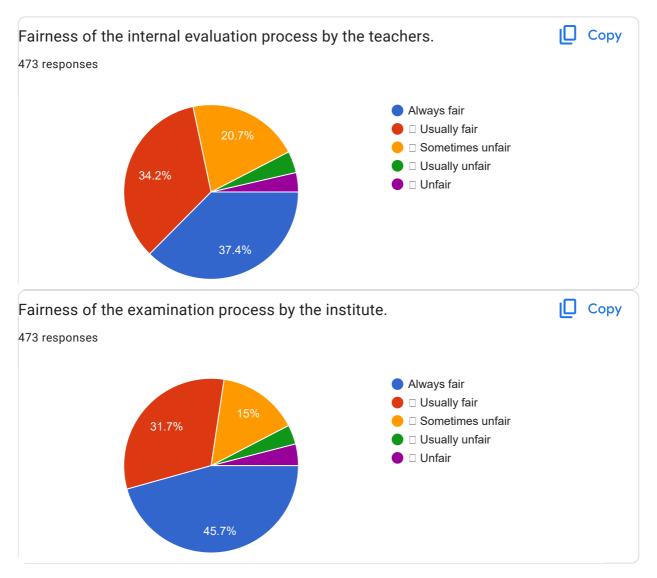

|    | various activities<br>conducted during<br>class to explain the                                            | 24.9%                       | - 17.7%               | sessions –<br>37.4%                | - 61.3%                     | activities-<br>40.6% | other<br><br>18% |
|----|-----------------------------------------------------------------------------------------------------------|-----------------------------|-----------------------|------------------------------------|-----------------------------|----------------------|------------------|
|    | particular<br>topic/concept?                                                                              |                             |                       |                                    |                             |                      | 1070             |
| 8  | Was your<br>assignment/test<br>performance<br>discussed with you?                                         | Every<br>time –<br>32.35    | Usually –<br>26.8%    | Sometime - 27.3%                   | Rarely –<br>10.5            | Never – 3%           | -                |
| 9  | Have you been<br>given opportunities<br>for internships,<br>field visits?                                 | Regularly<br>– 18.4%        | Often –<br>13.5%      | Sometimes<br>- 33.2%               | Rarely –<br>21.1%           | Never -<br>13.7%     | -                |
| 10 | Are you given time<br>to contact your<br>teacher guardian in<br>person?                                   | Regularly<br>– 36.6%        | Often -<br>22.2%      | Sometimes<br>- 26.2%               | Rarely –<br>10.8%           | Never –<br>4.2%      | -                |
| 11 | Do you have access<br>to the Wellness<br>Centre and the<br>other support<br>facilities of the<br>college? | Regularly<br>– 25.2%        | Often –<br>19%        | Sometimes<br>– 27.7%               | Rarely –<br>15.9%           | Never –<br>12.3%     | -                |
| 12 | Have your teacher<br>guardian contacted<br>your parents?                                                  | Regularly<br>- 22.2%        | Often –<br>18.6%      | Sometimes - 32.1%                  | Rarely –<br>11.6%           | Never –<br>15.4%     | -                |
| 13 | How frequently you<br>are engaged in<br>Sports, Dance,<br>Drama, Music<br>activities?                     | Regularly<br>– 19%          | Often –<br>19.5%      | Sometimes<br>- 34%                 | Rarely –<br>17.3%           | Never –<br>10.1%     | -                |
| 14 | Are you satisfied<br>with the training<br>and placement<br>initiatives of the<br>college?                 | Very<br>Satisfied<br>-15.2% | Satisfied –<br>44.6%  | Partially<br>Satisfied –<br>26.8%  | Not<br>Satisfied –<br>13.3% | -                    | -                |
| 15 | Are you given<br>training in soft<br>skills, aptitude,<br>group discussion<br>etc?                        | Regularly<br>- 30.2%        | Often –<br>23.7%      | Sometimes<br>- 34.7%               | Rarely –<br>8%              | Never –<br>3.4%      | -                |
| 16 | Are you encouraged<br>to take part in extra<br>curricular<br>activities?                                  | Regularly<br>- 33.4%        | Often –<br>22%        | Sometimes<br>- 31.7%               | Rarely – 8.4<br>%           | Never –<br>4.5%      | -                |
| 17 | Are you encouraged<br>to take online<br>certifications<br>(NPTEL) for Life<br>long learning?              | Regularly<br>– 36.2%        | Often –<br>21.4%      | Sometimes<br>– 28.1%               | Rarely –<br>8.9%            | Never –<br>5.4%      | -                |
| 18 | How frequently you<br>meet the class<br>teacher?                                                          | Regularly<br>- 49.5%        | Often –<br>20.9%      | Sometimes<br>- 22%                 | Rarely –<br>4.2%            | Never –<br>3.4%      | -                |
| 19 | Are you satisfied<br>with the cleanliness<br>and ambience of the<br>college?                              | Very<br>Satisfied<br>-29.4% | Satisfied –<br>43.3%% | Partially<br>Satisfied –<br>19.2%% | Not<br>Satisfied –<br>8%    | -                    | -                |
| 20 | Are your complaints and                                                                                   | Regularly<br>– 21.6%        | Often –<br>20.7%      | Sometimes – 33.8%                  | Rarely –<br>14.8%           | Never –<br>9.1%      | - <              |