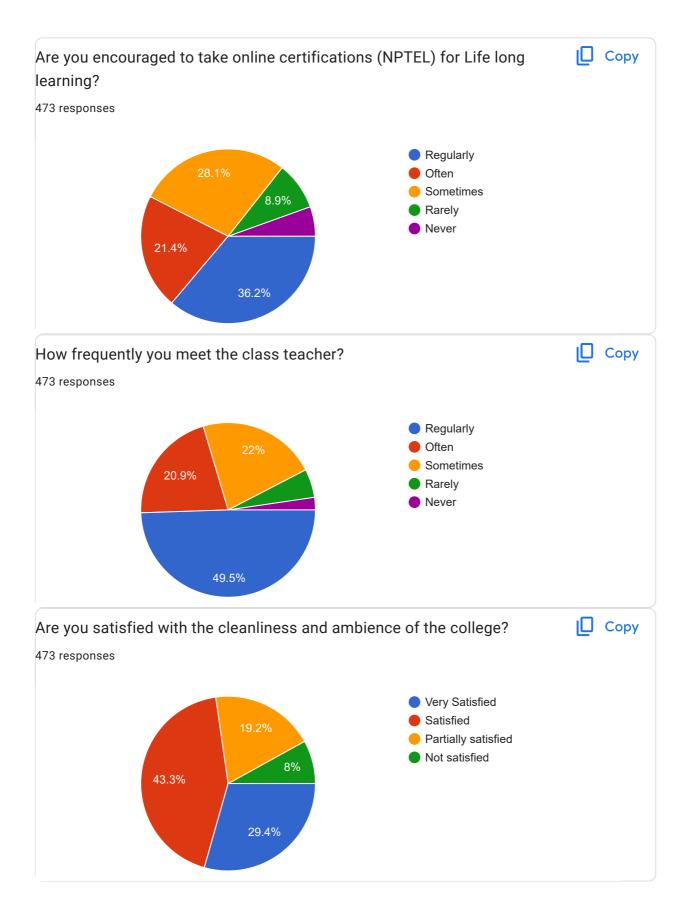

|    | various activities<br>conducted during<br>class to explain the                                            | 24.9%                       | - 17.7%               | sessions –<br>37.4%                | - 61.3%                     | activities-<br>40.6% | other<br><br>18% |
|----|-----------------------------------------------------------------------------------------------------------|-----------------------------|-----------------------|------------------------------------|-----------------------------|----------------------|------------------|
|    | particular<br>topic/concept?                                                                              |                             |                       |                                    |                             |                      | 1070             |
| 8  | Was your<br>assignment/test<br>performance<br>discussed with you?                                         | Every<br>time –<br>32.35    | Usually –<br>26.8%    | Sometime - 27.3%                   | Rarely –<br>10.5            | Never – 3%           | -                |
| 9  | Have you been<br>given opportunities<br>for internships,<br>field visits?                                 | Regularly<br>– 18.4%        | Often –<br>13.5%      | Sometimes<br>- 33.2%               | Rarely –<br>21.1%           | Never -<br>13.7%     | -                |
| 10 | Are you given time<br>to contact your<br>teacher guardian in<br>person?                                   | Regularly<br>– 36.6%        | Often -<br>22.2%      | Sometimes<br>- 26.2%               | Rarely –<br>10.8%           | Never –<br>4.2%      | -                |
| 11 | Do you have access<br>to the Wellness<br>Centre and the<br>other support<br>facilities of the<br>college? | Regularly<br>– 25.2%        | Often –<br>19%        | Sometimes<br>– 27.7%               | Rarely –<br>15.9%           | Never –<br>12.3%     | -                |
| 12 | Have your teacher<br>guardian contacted<br>your parents?                                                  | Regularly<br>- 22.2%        | Often –<br>18.6%      | Sometimes - 32.1%                  | Rarely –<br>11.6%           | Never –<br>15.4%     | -                |
| 13 | How frequently you<br>are engaged in<br>Sports, Dance,<br>Drama, Music<br>activities?                     | Regularly<br>– 19%          | Often –<br>19.5%      | Sometimes<br>- 34%                 | Rarely –<br>17.3%           | Never –<br>10.1%     | -                |
| 14 | Are you satisfied<br>with the training<br>and placement<br>initiatives of the<br>college?                 | Very<br>Satisfied<br>-15.2% | Satisfied –<br>44.6%  | Partially<br>Satisfied –<br>26.8%  | Not<br>Satisfied –<br>13.3% | -                    | -                |
| 15 | Are you given<br>training in soft<br>skills, aptitude,<br>group discussion<br>etc?                        | Regularly<br>- 30.2%        | Often –<br>23.7%      | Sometimes<br>- 34.7%               | Rarely –<br>8%              | Never –<br>3.4%      | -                |
| 16 | Are you encouraged<br>to take part in extra<br>curricular<br>activities?                                  | Regularly<br>- 33.4%        | Often –<br>22%        | Sometimes<br>- 31.7%               | Rarely – 8.4<br>%           | Never –<br>4.5%      | -                |
| 17 | Are you encouraged<br>to take online<br>certifications<br>(NPTEL) for Life<br>long learning?              | Regularly<br>– 36.2%        | Often –<br>21.4%      | Sometimes<br>– 28.1%               | Rarely –<br>8.9%            | Never –<br>5.4%      | -                |
| 18 | How frequently you<br>meet the class<br>teacher?                                                          | Regularly<br>- 49.5%        | Often –<br>20.9%      | Sometimes<br>- 22%                 | Rarely –<br>4.2%            | Never –<br>3.4%      | -                |
| 19 | Are you satisfied<br>with the cleanliness<br>and ambience of the<br>college?                              | Very<br>Satisfied<br>-29.4% | Satisfied –<br>43.3%% | Partially<br>Satisfied –<br>19.2%% | Not<br>Satisfied –<br>8%    | -                    | -                |
| 20 | Are your complaints and                                                                                   | Regularly<br>– 21.6%        | Often –<br>20.7%      | Sometimes – 33.8%                  | Rarely –<br>14.8%           | Never –<br>9.1%      | - <              |

|    | grievances handled properly?                                                                    |                             |                      |                                   |                             |   |   |
|----|-------------------------------------------------------------------------------------------------|-----------------------------|----------------------|-----------------------------------|-----------------------------|---|---|
| 21 | All said and done<br>how far you are<br>satisfied with<br>overall college as<br>an institution? | Very<br>Satisfied<br>–17.5% | Satisfied –<br>48.2% | Partially<br>Satisfied –<br>28.1% | Not<br>Satisfied –<br>6.2 % | - | - |