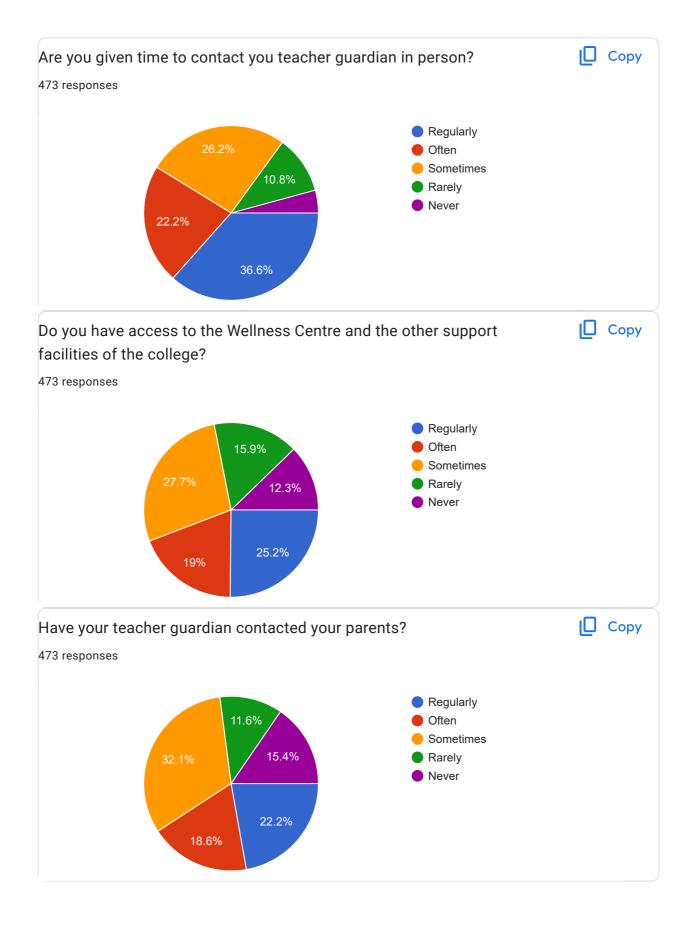

|    | various activities<br>conducted during<br>class to explain the                                            | 24.9%                       | - 17.7%               | sessions –<br>37.4%                | - 61.3%                     | activities-<br>40.6% | other<br><br>18% |
|----|-----------------------------------------------------------------------------------------------------------|-----------------------------|-----------------------|------------------------------------|-----------------------------|----------------------|------------------|
|    | particular<br>topic/concept?                                                                              |                             |                       |                                    |                             |                      | 1070             |
| 8  | Was your<br>assignment/test<br>performance<br>discussed with you?                                         | Every<br>time –<br>32.35    | Usually –<br>26.8%    | Sometime - 27.3%                   | Rarely –<br>10.5            | Never – 3%           | -                |
| 9  | Have you been<br>given opportunities<br>for internships,<br>field visits?                                 | Regularly<br>– 18.4%        | Often –<br>13.5%      | Sometimes<br>- 33.2%               | Rarely –<br>21.1%           | Never -<br>13.7%     | -                |
| 10 | Are you given time<br>to contact your<br>teacher guardian in<br>person?                                   | Regularly<br>– 36.6%        | Often -<br>22.2%      | Sometimes<br>- 26.2%               | Rarely –<br>10.8%           | Never –<br>4.2%      | -                |
| 11 | Do you have access<br>to the Wellness<br>Centre and the<br>other support<br>facilities of the<br>college? | Regularly<br>– 25.2%        | Often –<br>19%        | Sometimes<br>– 27.7%               | Rarely –<br>15.9%           | Never –<br>12.3%     | -                |
| 12 | Have your teacher<br>guardian contacted<br>your parents?                                                  | Regularly<br>- 22.2%        | Often –<br>18.6%      | Sometimes - 32.1%                  | Rarely –<br>11.6%           | Never –<br>15.4%     | -                |
| 13 | How frequently you<br>are engaged in<br>Sports, Dance,<br>Drama, Music<br>activities?                     | Regularly<br>– 19%          | Often –<br>19.5%      | Sometimes<br>- 34%                 | Rarely –<br>17.3%           | Never –<br>10.1%     | -                |
| 14 | Are you satisfied<br>with the training<br>and placement<br>initiatives of the<br>college?                 | Very<br>Satisfied<br>-15.2% | Satisfied –<br>44.6%  | Partially<br>Satisfied –<br>26.8%  | Not<br>Satisfied –<br>13.3% | -                    | -                |
| 15 | Are you given<br>training in soft<br>skills, aptitude,<br>group discussion<br>etc?                        | Regularly<br>- 30.2%        | Often –<br>23.7%      | Sometimes<br>- 34.7%               | Rarely –<br>8%              | Never –<br>3.4%      | -                |
| 16 | Are you encouraged<br>to take part in extra<br>curricular<br>activities?                                  | Regularly<br>- 33.4%        | Often –<br>22%        | Sometimes<br>- 31.7%               | Rarely – 8.4<br>%           | Never –<br>4.5%      | -                |
| 17 | Are you encouraged<br>to take online<br>certifications<br>(NPTEL) for Life<br>long learning?              | Regularly<br>– 36.2%        | Often –<br>21.4%      | Sometimes<br>– 28.1%               | Rarely –<br>8.9%            | Never –<br>5.4%      | -                |
| 18 | How frequently you<br>meet the class<br>teacher?                                                          | Regularly<br>- 49.5%        | Often –<br>20.9%      | Sometimes<br>- 22%                 | Rarely –<br>4.2%            | Never –<br>3.4%      | -                |
| 19 | Are you satisfied<br>with the cleanliness<br>and ambience of the<br>college?                              | Very<br>Satisfied<br>-29.4% | Satisfied –<br>43.3%% | Partially<br>Satisfied –<br>19.2%% | Not<br>Satisfied –<br>8%    | -                    | -                |
| 20 | Are your complaints and                                                                                   | Regularly<br>– 21.6%        | Often –<br>20.7%      | Sometimes – 33.8%                  | Rarely –<br>14.8%           | Never –<br>9.1%      | - <              |