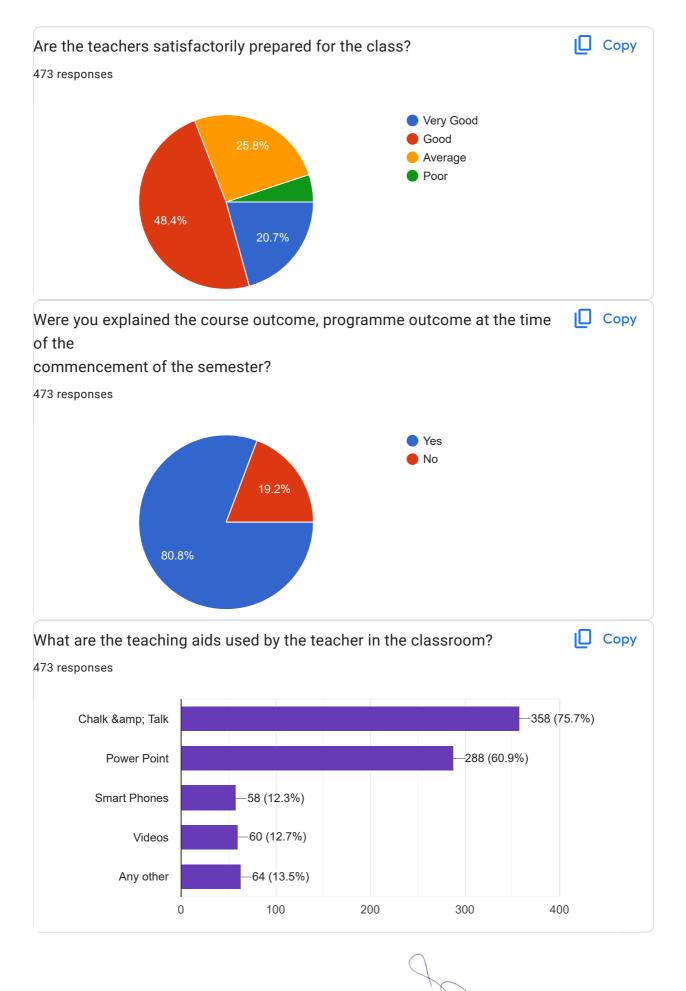

| Sr.<br>No | Question<br>How far you are<br>satisfied with the<br>curriculum delivery<br>at the institute?                                  | Responses                   |                       |                                    |                              |                       |     |  |
|-----------|--------------------------------------------------------------------------------------------------------------------------------|-----------------------------|-----------------------|------------------------------------|------------------------------|-----------------------|-----|--|
| 1         |                                                                                                                                | Very<br>Satisfied<br>-14%   | Satisfied –<br>53.9%  | Partially<br>Satisfied –<br>23.7%  | Not<br>Satisfied –<br>8.5 %  | -                     | -   |  |
| 2         | How far you are<br>satisfied with the<br>curriculum delivery<br>at the institutes?                                             | Very<br>Satisfied<br>–13.1% | Satisfied -<br>51.2%  | Partially<br>Satisfied –<br>24.3 % | Not<br>Satisfied –<br>11.4%  | -                     | -   |  |
|           | Are you satisfied<br>with te academic<br>modules conducted<br>by the institutes?                                               | Very<br>Satisfied<br>–15.2% | Satisfied –<br>52.2%  | Partially<br>Satisfied –<br>23%    | Not<br>Satisfied –<br>9.5 %  |                       |     |  |
| 3         | Do you think that<br>syllabus coverage is<br>satisfactory?                                                                     | Very<br>Satisfied<br>–14.6% | Satisfied –<br>49.3%  | Partially<br>Satisfied –<br>24.1%  | Not<br>Satisfied –<br>12.1 % | -                     | -   |  |
| 4         | Are the teachers<br>satisfactorily<br>prepared for the<br>class?                                                               | Very<br>Satisfied<br>–19.5% | Satisfied –<br>49 %   | Partially<br>Satisfied –<br>24.3%  | Not<br>Satisfied –<br>7.2%   | -                     | -   |  |
| 5         | Were you<br>explained the<br>course outcome,<br>programme<br>outcome at the time<br>of the<br>commencement of<br>the semester? | Yes –<br>80.8%              | No –<br>19.2%         | -                                  | -                            | -                     | -   |  |
| 6         | What are the<br>teaching aids used<br>by the teacher in the<br>classroom?                                                      | Chalk &<br>talk –<br>75.7%  | Powerpoint<br>- 60.9% | Smartphone<br>- 12.3%              | Videos-<br>12.7%             | Any Others<br>– 13.5% | -   |  |
| 7         | What are the                                                                                                                   | Survey -                    | Role plays            | Knowledge                          | Presentation                 | Group                 | Any |  |

|    | various activities<br>conducted during<br>class to explain the                                            | 24.9%                       | - 17.7%               | sessions –<br>37.4%                | - 61.3%                     | activities-<br>40.6% | other<br><br>18% |
|----|-----------------------------------------------------------------------------------------------------------|-----------------------------|-----------------------|------------------------------------|-----------------------------|----------------------|------------------|
|    | particular<br>topic/concept?                                                                              |                             |                       |                                    |                             |                      | 1070             |
| 8  | Was your<br>assignment/test<br>performance<br>discussed with you?                                         | Every<br>time –<br>32.35    | Usually –<br>26.8%    | Sometime - 27.3%                   | Rarely –<br>10.5            | Never – 3%           | -                |
| 9  | Have you been<br>given opportunities<br>for internships,<br>field visits?                                 | Regularly<br>– 18.4%        | Often –<br>13.5%      | Sometimes<br>- 33.2%               | Rarely –<br>21.1%           | Never -<br>13.7%     | -                |
| 10 | Are you given time<br>to contact your<br>teacher guardian in<br>person?                                   | Regularly<br>– 36.6%        | Often -<br>22.2%      | Sometimes<br>- 26.2%               | Rarely –<br>10.8%           | Never –<br>4.2%      | -                |
| 11 | Do you have access<br>to the Wellness<br>Centre and the<br>other support<br>facilities of the<br>college? | Regularly<br>– 25.2%        | Often –<br>19%        | Sometimes<br>– 27.7%               | Rarely –<br>15.9%           | Never –<br>12.3%     | -                |
| 12 | Have your teacher<br>guardian contacted<br>your parents?                                                  | Regularly<br>- 22.2%        | Often –<br>18.6%      | Sometimes - 32.1%                  | Rarely –<br>11.6%           | Never –<br>15.4%     | -                |
| 13 | How frequently you<br>are engaged in<br>Sports, Dance,<br>Drama, Music<br>activities?                     | Regularly<br>– 19%          | Often –<br>19.5%      | Sometimes<br>- 34%                 | Rarely –<br>17.3%           | Never –<br>10.1%     | -                |
| 14 | Are you satisfied<br>with the training<br>and placement<br>initiatives of the<br>college?                 | Very<br>Satisfied<br>-15.2% | Satisfied –<br>44.6%  | Partially<br>Satisfied –<br>26.8%  | Not<br>Satisfied –<br>13.3% | -                    | -                |
| 15 | Are you given<br>training in soft<br>skills, aptitude,<br>group discussion<br>etc?                        | Regularly<br>- 30.2%        | Often –<br>23.7%      | Sometimes<br>- 34.7%               | Rarely –<br>8%              | Never –<br>3.4%      | -                |
| 16 | Are you encouraged<br>to take part in extra<br>curricular<br>activities?                                  | Regularly<br>- 33.4%        | Often –<br>22%        | Sometimes<br>- 31.7%               | Rarely – 8.4<br>%           | Never –<br>4.5%      | -                |
| 17 | Are you encouraged<br>to take online<br>certifications<br>(NPTEL) for Life<br>long learning?              | Regularly<br>– 36.2%        | Often –<br>21.4%      | Sometimes<br>– 28.1%               | Rarely –<br>8.9%            | Never –<br>5.4%      | -                |
| 18 | How frequently you<br>meet the class<br>teacher?                                                          | Regularly<br>- 49.5%        | Often –<br>20.9%      | Sometimes<br>- 22%                 | Rarely –<br>4.2%            | Never –<br>3.4%      | -                |
| 19 | Are you satisfied<br>with the cleanliness<br>and ambience of the<br>college?                              | Very<br>Satisfied<br>-29.4% | Satisfied –<br>43.3%% | Partially<br>Satisfied –<br>19.2%% | Not<br>Satisfied –<br>8%    | -                    | -                |
| 20 | Are your complaints and                                                                                   | Regularly<br>– 21.6%        | Often –<br>20.7%      | Sometimes – 33.8%                  | Rarely –<br>14.8%           | Never –<br>9.1%      | - <              |