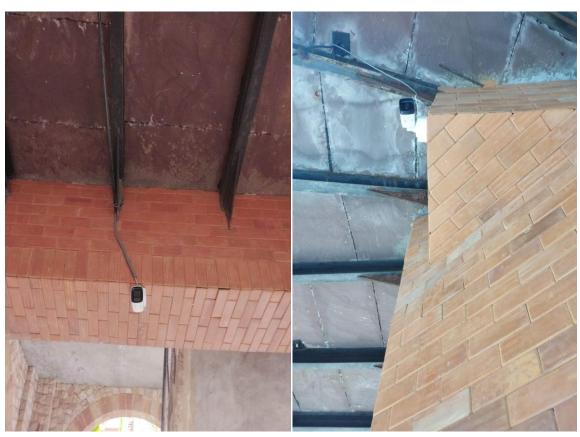

# JD College of Engineering & Management

24 hour CCTV surveillance is maintained in the college premises. It helps to keep a check on antisocial activities. It also provides a sense of security to the students and even their guardians. Students and other employees in the college too remain cautious about the surveillance.

'CCTV Cameras at Entrance'

'CCTV Cameras at Corridors'