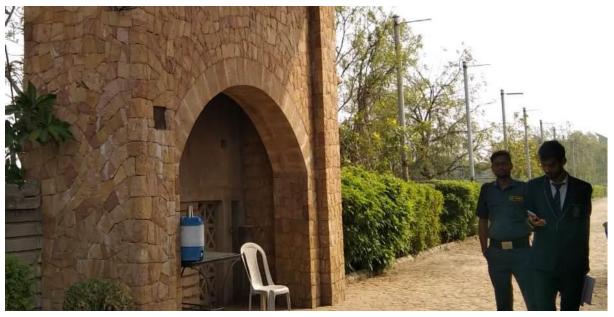

#### 1. SECURITY & SAFETY MEASURE

JD College of Engineering & Management provides students a comfortable and safe ambience within the campus. The Guards are available at the main entrance 24X7. Entry of any unscrupulous elements inside the campus is thus prevented.

'Entrance'

'Guard at Entrance Gate'