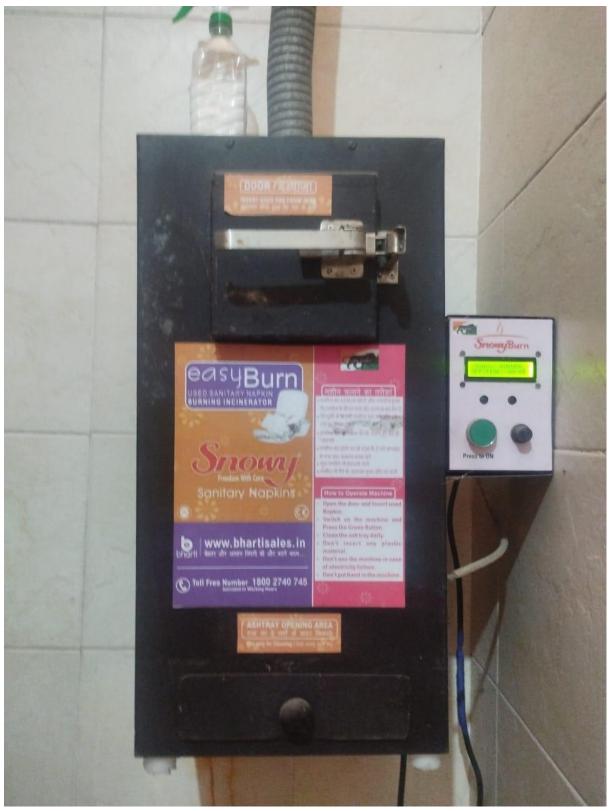

#### 6. OTHER RELEVANT INFORMATION

The institute also maintained 'Automatic Sanitary Napkin Vending Machine' along with 'Incinerator' specially for girls and female staff in the campus.

'Sanitary Napkins Automatic Vending Machine'

Principal

1 D College of Engineering & Management
Khamdala, Katol Road
Ragour-4-1501

'Sanitary Automatic Burning Machine'

1 D College of Engineering & Management Khandala, Katol Road Ragpur-441551