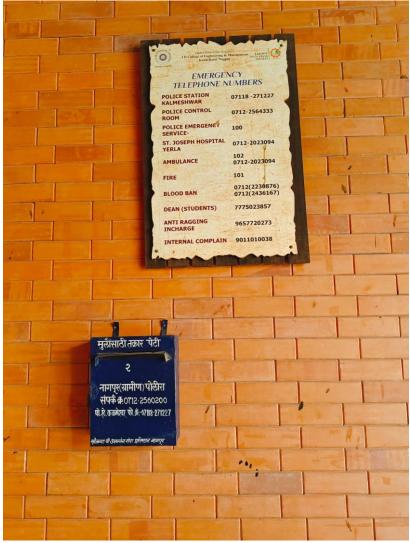

#### **EMERGENCY HANDLING COMMITTEE**

Institute also have Emergency Handling Committee to deliver the first aid in case of emergency which includes prevention, promotion of physical and mental health for all students, teaching & non-teaching staff. The contact details of Committee Members are displayed at prominent places in the campus and also inside the buses. The College has an MOU with St. Joseph's Hospital for treatment of Emergency cases. Emergency telephone numbers are also displayed at strategic locations.

**'Emergency Handling Committee'**