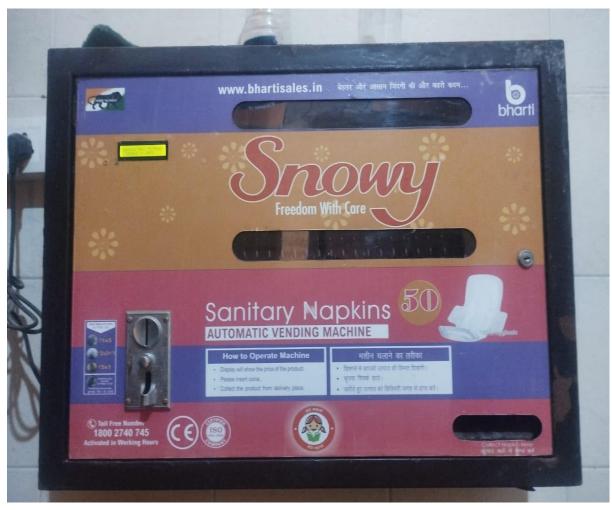

#### 6. OTHER RELEVANT INFORMATION

The institute also maintained 'Automatic Sanitary Napkin Vending Machine' along with 'Incinerator' specially for girls and female staff in the campus.

'Sanitary Napkins Automatic Vending Machine'