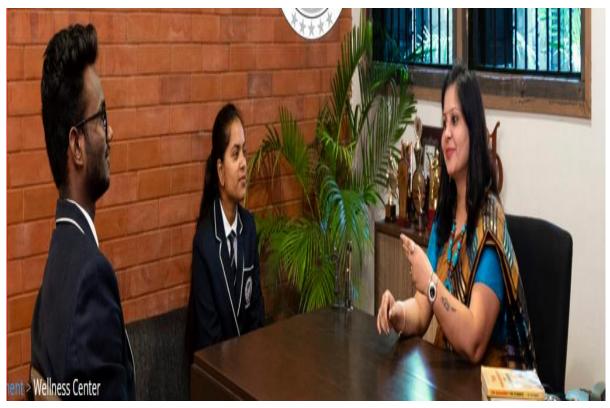

#### 2. COUNSELLING

Faculty advisors are assigned the responsibility of mentoring and counseling of the student's boys and girls both through Wellness Center.

'Wellness Center'

Principal

1 D College of Engineering & Management
Khandala, Katol Road
Ragpur-441501