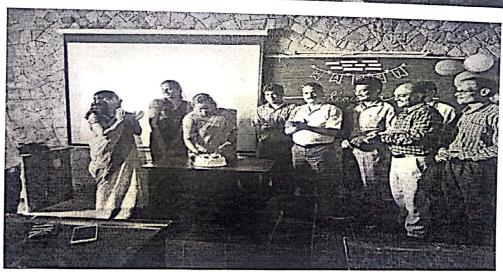

## 8) Photographs of the event:

Solver

Prof. Sangeeta Palekar ISF Co-Cordinator

Prof. Vaibhav Chaudhari

Academic Incharge

Prof. Avinash K. Ikhar

Prof. Shweta Sharma Event / ISF Co-Ordinator

Prof. N.N.Gyanchandani