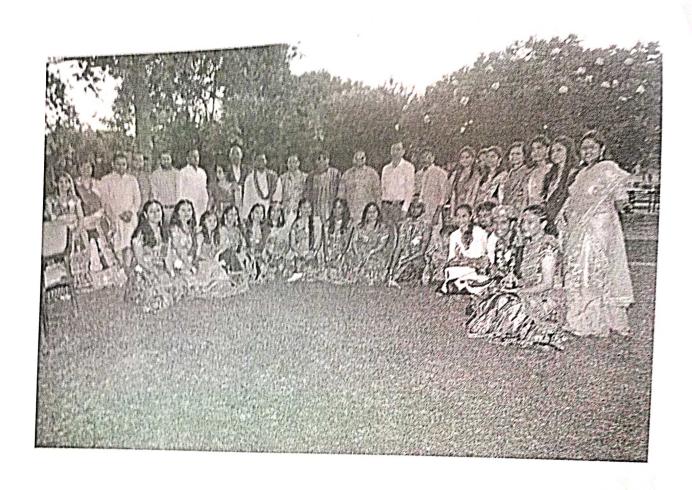

#### 6) Event details:

A grand event of Garba Vibes was organized by the department of Electronics & Telecommunication of J D college of Engineering and Management. Around 150 Students from different departments participated in this event. Prof. Avinash Ikhar, Prof. Shweta Sharma and Prof. Sangeeta Palekar co-ordinated the event under the able guidance of Prof. N. N. Gyanchandani, Head EN/ETC department. Hon' Chairman Shri. Sanjay Aagrawal, Hon' Secretary Shri. Ajay Agrawal, Hon' Director Dr. P. B. Maheshwary, Hon' Director Prof. S. M. Bang, Executive Director Shri. Avinash Dorsatwar, Principal Dr. Subhash R Choudhari Vice Principal/ Dean Academics, Dr. Shrikant Sonekar, all Deans and HoDs with their family graced the function. The competition was judged by Rupesh Mahajan dancer & Choreographer, Mrunali Nagwanshi professional Lavni dancer and Prof. Nitin Agre dancer & Choreographer. The awards were given in the following categories. The names of the winners are as follows-

## 8) Photographs of the event:

Solver

Prof. Sangeeta Palekar ISF Co-Cordinator

Prof. Vaibhav Chaudhari

Academic Incharge

Prof. Avinash K. Ikhar

Prof. Shweta Sharma Event / ISF Co-Ordinator

Prof. N.N.Gyanchandani