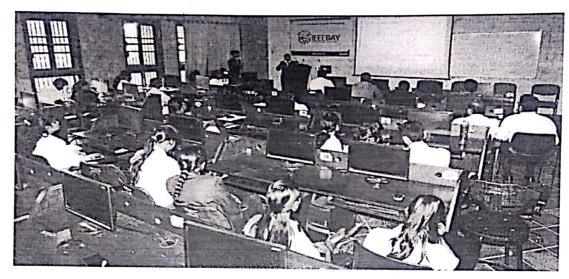

## 8) Photographs of the event:

Solver

Prof. Sangeeta Palekar ISF Co-Cordinator

Prof. Vaibhav Chaudhari

Academic Incharge

Prof. Avinash K. Ikhar

Prof. Shweta Sharma Event / ISF Co-Ordinator

Prof. N.N.Gyanchandani