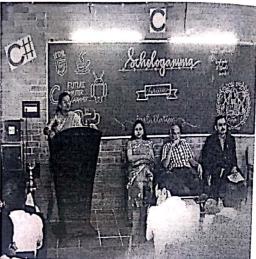

## Photographs of Event:

Rational/Concept of the event: Department of Computer Science & Engineering and Information Technology celebrated "Diwali Milan" on 24<sup>st</sup> October 2019 at 12:00 AM Onwards in Staff Room, JDCOEM, Nagpur. A Diwali Milan is a festive gathering held to celebrate the festival of Diwali, also known as the Festival of Lights. It is a time for people to come together, share in the joy of the occasion, and strengthen their bonds of community. Diwali Milans are typically organized by social groups, cultural organizations, or businesses, and they are open to people of all faiths and backgrounds. Overall, a Diwali Milan is a positive and inclusive event that brings people together to celebrate the Festival of Lights.