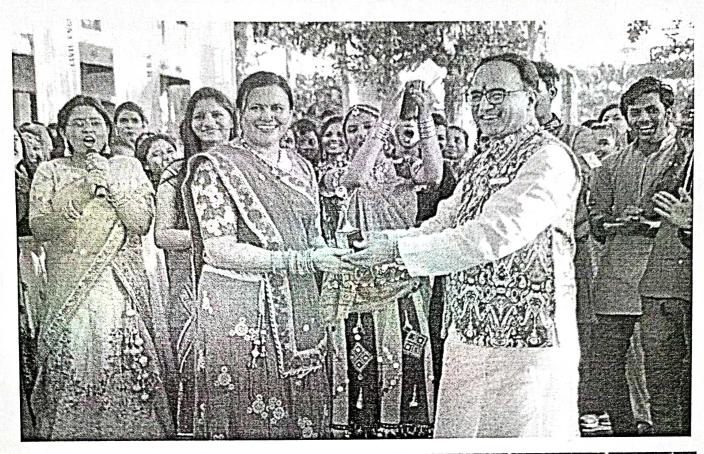

#### 6) Event details:

A grand event of Garba Vibes was organized by the department of Electronics & Telecommunication of J D college of Engineering and Management. Around 150 Students from different departments participated in this event. Prof. Avinash Ikhar, Prof. Shweta Sharma and Prof. Sangeeta Palekar co-ordinated the event under the able guidance of Prof. N. N. Gyanchandani, Head EN/ETC department. Hon' Chairman Shri. Sanjay Aagrawal, Hon' Secretary Shri. Ajay Agrawal, Hon' Director Dr. P. B. Maheshwary, Hon' Director Prof. S. M. Bang, Executive Director Shri. Avinash Dorsatwar, Principal Dr. Subhash R Choudhari Vice Principal/ Dean Academics, Dr. Shrikant Sonekar, all Deans and HoDs with their family graced the function. The competition was judged by Rupesh Mahajan dancer & Choreographer, Mrunali Nagwanshi professional Lavni dancer and Prof. Nitin Agre dancer & Choreographer. The awards were given in the following categories. The names of the winners are as follows-