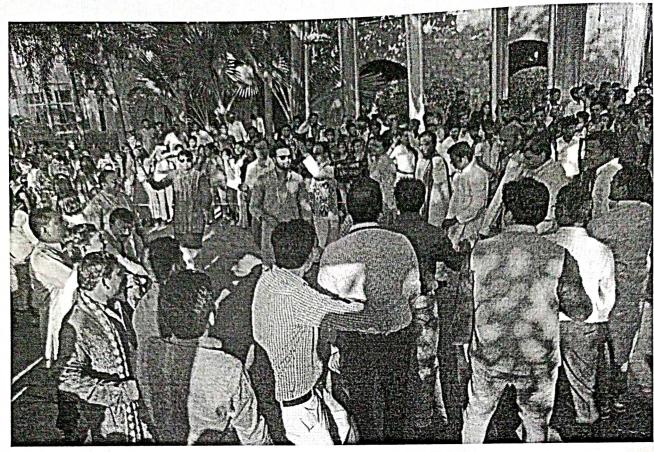

#### 6) Event details:

A grand event of Garba Vibes was organized by the department of Electronics & Telecommunication of J D college of Engineering and Management. Around 150 Students from different departments participated in this event. Prof. Avinash Ikhar, Prof. Shweta Sharma and Prof. Sangeeta Palekar co-ordinated the event under the able guidance of Prof. N. N. Gyanchandani, Head EN/ETC department. Hon' Chairman Shri. Sanjay Aagrawal, Hon' Secretary Shri. Ajay Agrawal, Hon' Director Dr. P. B. Maheshwary, Hon' Director Prof. S. M. Bang, Executive Director Shri. Avinash Dorsatwar, Principal Dr. Subhash R Choudhari Vice Principal/ Dean Academics, Dr. Shrikant Sonekar, all Deans and HoDs with their family graced the function. The competition was judged by Rupesh Mahajan dancer & Choreographer, Mrunali Nagwanshi professional Lavni dancer and Prof. Nitin Agre dancer & Choreographer. The awards were given in the following categories. The names of the winners are as follows-

## 8) Photographs of the event:

Solver

Prof. Sangeeta Palekar ISF Co-Cordinator

Prof. Vaibhav Chaudhari

Academic Incharge

Prof. Avinash K. Ikhar

Prof. Shweta Sharma Event / ISF Co-Ordinator

Prof. N.N.Gyanchandani