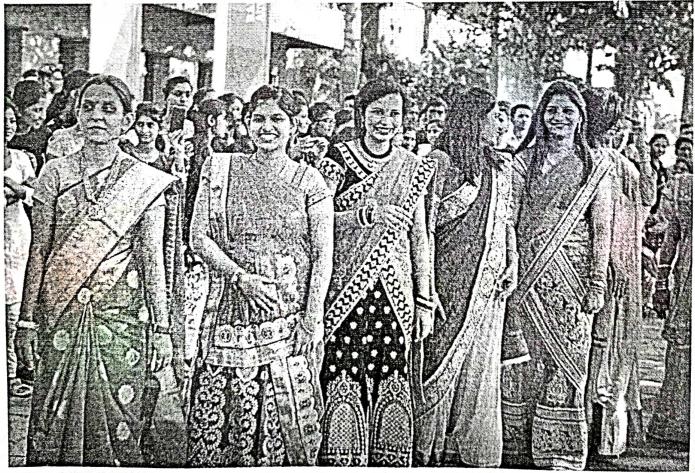

#### 6) Event details:

A grand event of Garba Vibes was organized by the department of Electronics & Telecommunication of J D college of Engineering and Management. Around 150 Students from different departments participated in this event. Prof. Avinash Ikhar, Prof. Shweta Sharma and Prof. Sangeeta Palekar co-ordinated the event under the able guidance of Prof. N. N. Gyanchandani, Head EN/ETC department. Hon' Chairman Shri. Sanjay Aagrawal, Hon' Secretary Shri. Ajay Agrawal, Hon' Director Dr. P. B. Maheshwary, Hon' Director Prof. S. M. Bang, Executive Director Shri. Avinash Dorsatwar, Principal Dr. Subhash R Choudhari Vice Principal/ Dean Academics, Dr. Shrikant Sonekar, all Deans and HoDs with their family graced the function. The competition was judged by Rupesh Mahajan dancer & Choreographer, Mrunali Nagwanshi professional Lavni dancer and Prof. Nitin Agre dancer & Choreographer. The awards were given in the following categories. The names of the winners are as follows-