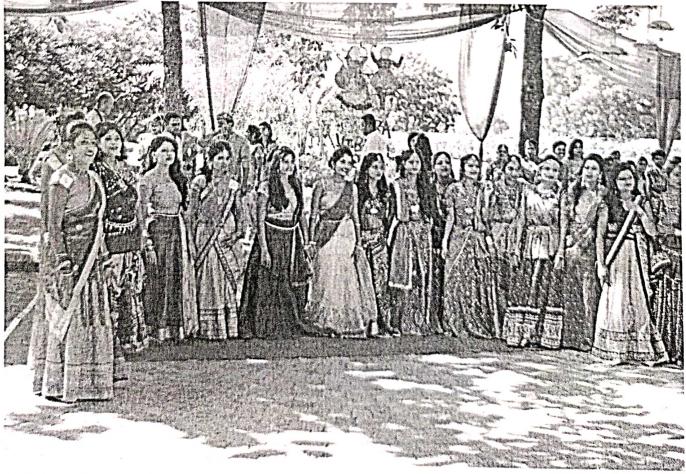

#### 6) Event details:

A grand event of Garba Vibes was organized by the department of Electronics & Telecommunication of J D college of Engineering and Management. Around 150 Students from different departments participated in this event. Prof. Avinash Ikhar, Prof. Shweta Sharma and Prof. Sangeeta Palekar co-ordinated the event under the able guidance of Prof. N. N. Gyanchandani, Head EN/ETC department. Hon' Chairman Shri. Sanjay Aagrawal, Hon' Secretary Shri. Ajay Agrawal, Hon' Director Dr. P. B. Maheshwary, Hon' Director Prof. S. M. Bang, Executive Director Shri. Avinash Dorsatwar, Principal Dr. Subhash R Choudhari Vice Principal/ Dean Academics, Dr. Shrikant Sonekar, all Deans and HoDs with their family graced the function. The competition was judged by Rupesh Mahajan dancer & Choreographer, Mrunali Nagwanshi professional Lavni dancer and Prof. Nitin Agre dancer & Choreographer. The awards were given in the following categories. The names of the winners are as follows-

## 8) Photographs of the event:

Solver

Prof. Sangeeta Palekar ISF Co-Cordinator

Prof. Vaibhav Chaudhari

Academic Incharge

Prof. Avinash K. Ikhar

Prof. Shweta Sharma Event / ISF Co-Ordinator

Prof. N.N.Gyanchandani