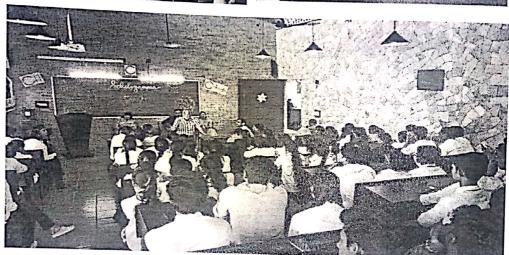

#### 6) Event details:

A grand event of Garba Vibes was organized by the department of Electronics & Telecommunication of J D college of Engineering and Management. Around 150 Students from different departments participated in this event. Prof. Avinash Ikhar, Prof. Shweta Sharma and Prof. Sangeeta Palekar co-ordinated the event under the able guidance of Prof. N. N. Gyanchandani, Head EN/ETC department. Hon' Chairman Shri. Sanjay Aagrawal, Hon' Secretary Shri. Ajay Agrawal, Hon' Director Dr. P. B. Maheshwary, Hon' Director Prof. S. M. Bang, Executive Director Shri. Avinash Dorsatwar, Principal Dr. Subhash R Choudhari Vice Principal/ Dean Academics, Dr. Shrikant Sonekar, all Deans and HoDs with their family graced the function. The competition was judged by Rupesh Mahajan dancer & Choreographer, Mrunali Nagwanshi professional Lavni dancer and Prof. Nitin Agre dancer & Choreographer. The awards were given in the following categories. The names of the winners are as follows-