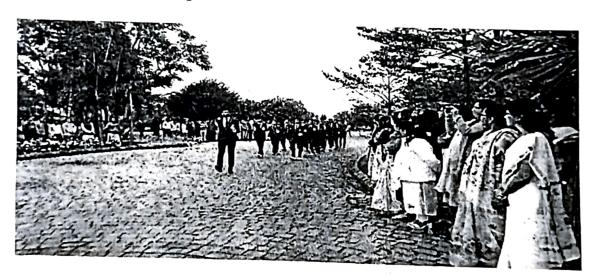

## 8) Photographs of the event:

Solver

Prof. Sangeeta Palekar ISF Co-Cordinator

Prof. Vaibhav Chaudhari

Academic Incharge

Prof. Avinash K. Ikhar

Prof. Shweta Sharma Event / ISF Co-Ordinator

Prof. N.N.Gyanchandani