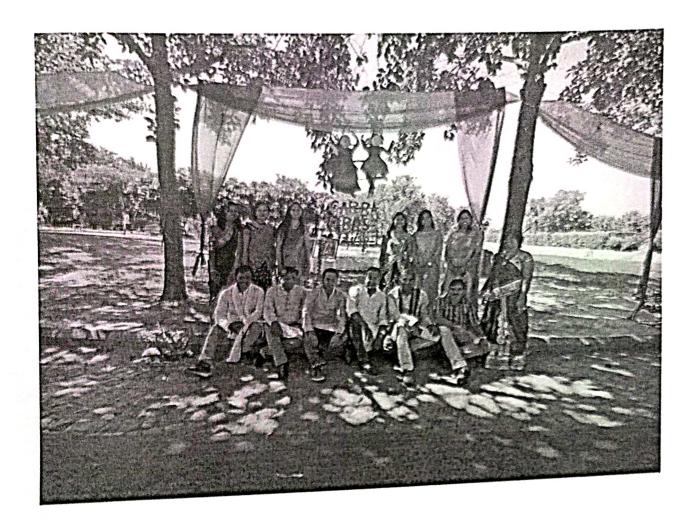

## Photographs of Event:

Rational/Concept of the event: Department of Computer Science & Engineering and Information Technology celebrated "Diwali Milan" on 24<sup>st</sup> October 2019 at 12:00 AM Onwards in Staff Room, JDCOEM, Nagpur. A Diwali Milan is a festive gathering held to celebrate the festival of Diwali, also known as the Festival of Lights. It is a time for people to come together, share in the joy of the occasion, and strengthen their bonds of community. Diwali Milans are typically organized by social groups, cultural organizations, or businesses, and they are open to people of all faiths and backgrounds. Overall, a Diwali Milan is a positive and inclusive event that brings people together to celebrate the Festival of Lights.

#### Modalities:

Department of Computer Science & Engineering and Information Technology celebrated "Diwali Milan" on 24<sup>st</sup> October 2019 at 12:00 AM Onwards in Staff Room, JDCOEM, Nagpur First we chose a centrally located location easily accessible to all faculty members. Advance formal invitations were sent to all faculty members detailing the date, time, venue and agenda of the Diwali meet. Decorated the venue with traditional Diwali motifs, such as rangoli designs, floral arrangements, and decorative lights, to create a festive ambiance. The Diwali Milan gave faculty members time to mingle, network and socialize with their colleagues in a relaxed atmosphere. Various spread of traditional Diwali snacks, sweets and refreshments were arranged for the faculty members to enjoy during the program. lastly, followed up with thank-