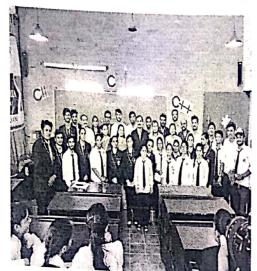

## Photographs of Event:

Rational/Concept of the event: Department of Computer Science & Engineering and Information Technology celebrated "Diwali Milan" on 24<sup>st</sup> October 2019 at 12:00 AM Onwards in Staff Room, JDCOEM, Nagpur. A Diwali Milan is a festive gathering held to celebrate the festival of Diwali, also known as the Festival of Lights. It is a time for people to come together, share in the joy of the occasion, and strengthen their bonds of community. Diwali Milans are typically organized by social groups, cultural organizations, or businesses, and they are open to people of all faiths and backgrounds. Overall, a Diwali Milan is a positive and inclusive event that brings people together to celebrate the Festival of Lights.