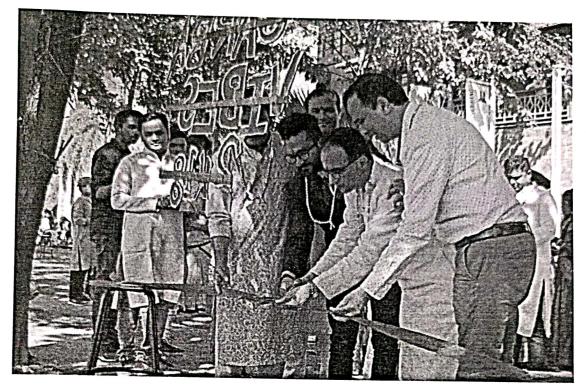

## 7) Program Flow:

| Sr. No. | SCHEDULE                                                                   | TIME    |
|---------|----------------------------------------------------------------------------|---------|
| 1       | Welcome Speech<br>By: Anjali Agarwal and Milan Baghel                      | 5 mins  |
| 2       | Lamp Lightening                                                            | 8 mins  |
| 3       | Felicitation of Guests                                                     | 15 mins |
| 4       | Garba Flash Mob                                                            | 5 mins  |
| 5       | Solo male Round<br>By: Tushar Jaiswal and Pranali Paunikar                 | 30 mins |
| 6       | Solo Female Round<br>By: Anjali Agarwal and Milan Baghel                   | 30 mins |
| 7       | Duet (couple) Round By: Tushar Jaiswal and Pranali Paunikar                | 30 mins |
| 8       | Group Round<br>By: Anjali Agarwal and Milan Baghel                         | 30 mins |
| 9       | Final Solo Round (male and female) By: Tushar Jaiswal and Pranali Paunikar | 30 mins |
| 10      | Final Duet Round<br>By: Anjali Agarwal and Milan Baghel                    | 30 mins |
| 11      | Final Group Round<br>By: Anjali Agarwal and Milan Baghel                   | 30 mins |
| 12      | Faculty round                                                              | 30 mins |
| 13      | Prize Distribution By: Prof. Payal Agarwal                                 | 15 mins |
| 14      | Jam Session                                                                | 45 mins |

## 8) Photographs of the event:

Solver

Prof. Sangeeta Palekar ISF Co-Cordinator

Prof. Vaibhav Chaudhari

Academic Incharge

Prof. Avinash K. Ikhar

Prof. Shweta Sharma Event / ISF Co-Ordinator

Prof. N.N.Gyanchandani