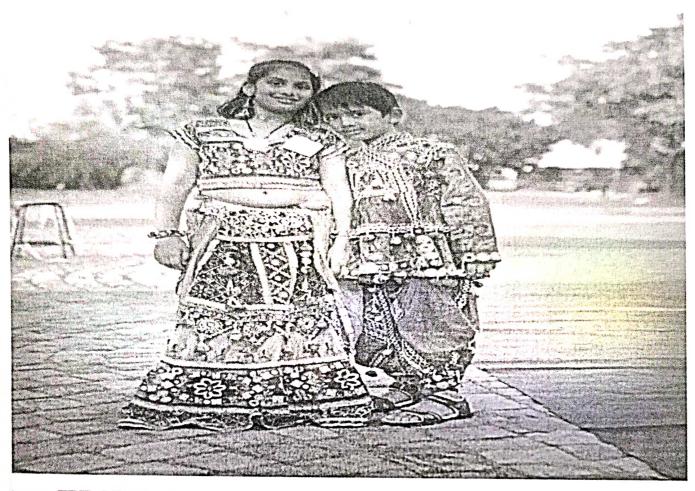

## Report of "Garba Vibes 2K18" held on 13th October, 2018

1) Name of the Event

: Garba Vibes 2K18

2) Under the Aegis of

: Institute of Electronics & Telecommunication Engineers

3) Date & Time

: 13th October 2018 from 1:30 p.m. to 5:45 p.m.

#### 6) Event details:

A grand event of Garba Vibes was organized by the department of Electronics & Telecommunication of J D college of Engineering and Management. Around 150 Students from different departments participated in this event. Prof. Avinash Ikhar, Prof. Shweta Sharma and Prof. Sangeeta Palekar co-ordinated the event under the able guidance of Prof. N. N. Gyanchandani, Head EN/ETC department. Hon' Chairman Shri. Sanjay Aagrawal, Hon' Secretary Shri. Ajay Agrawal, Hon' Director Dr. P. B. Maheshwary, Hon' Director Prof. S. M. Bang, Executive Director Shri. Avinash Dorsatwar, Principal Dr. Subhash R Choudhari Vice Principal/ Dean Academics, Dr. Shrikant Sonekar, all Deans and HoDs with their family graced the function. The competition was judged by Rupesh Mahajan dancer & Choreographer, Mrunali Nagwanshi professional Lavni dancer and Prof. Nitin Agre dancer & Choreographer. The awards were given in the following categories. The names of the winners are as follows-