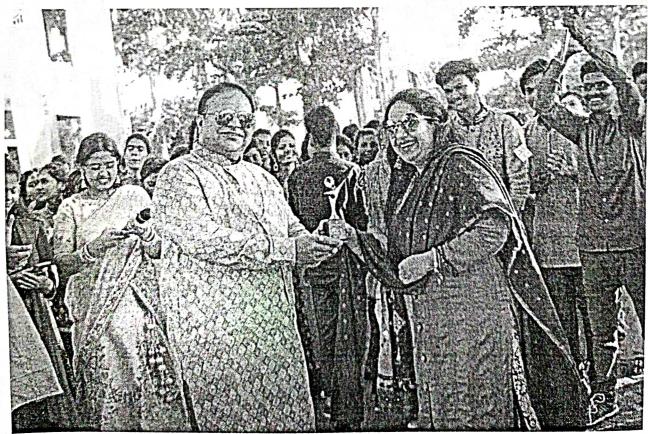

| Sr. No. | Award              | Name of the student              |
|---------|--------------------|----------------------------------|
| 1       | Best male dancer   | Mr. Ankur Akare                  |
| 2       | Best female dancer | Ms. Shital Thawkar               |
| 3       | Best Group Dance   | Raksha Swami & group from 1st Yr |

| 4 | Best male attire   | Mr. Abhijeet kathwate |
|---|--------------------|-----------------------|
| 5 | Best female attire | Ms. Rupal ukey        |
| 6 | Consolation prize  | Mr. Nirmit Mohota     |