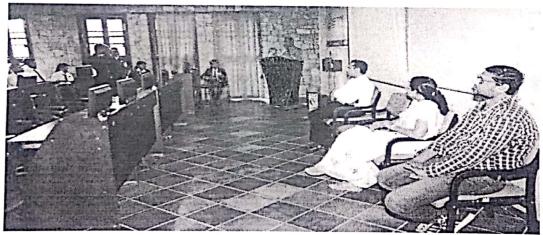

## 8) Photographs of the event:

Solver

Prof. Sangeeta Palekar ISF Co-Cordinator

Prof. Vaibhav Chaudhari

Academic Incharge

Prof. Avinash K. Ikhar

Prof. Shweta Sharma Event / ISF Co-Ordinator

Prof. N.N.Gyanchandani